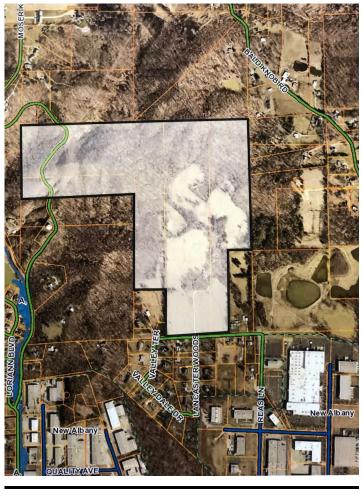

# **97.38 Acre Industrial Development Site**

#### **Overview/Comments**

97.38 acre development site; part zoned industrial and part steep slopes; site is located near New Albany Industrial Park and has good access to I-265.

See attachments for additional information.

#### **General Information**

Taxing Authority: New Albany Township
Tax ID/APN: 22-05-01-000-021.000-007

Possible Uses: Industrial, Multi-Family, Residential (Single

Family), Self Storage, Other

Zoning: Sale Terms: INDUSTRIAL-STEEP SLOPES
Cash to Seller

#### Location

Address: 4441 Reas Ln, New Albany, IN 47150

County: Floyd

MSA: Louisville/Jefferson County