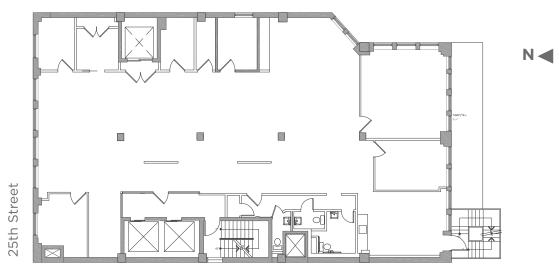

## AVAILABILITY:

| Floor       | Size     | Possession |
|-------------|----------|------------|
| Entire 5th  | 5,000 SF | Immediate  |
| Entire 14th | 5,000 SF | Immediate  |

## **PROPERTY FEATURES:**

- Lobby and façade renovations complete
- Close proximity to major subway lines
- Immediate availabilities
- Located in the heart of NoMad/Flatiron/Madison Sq. Park
- Tenant controlled HVAC systems
- Flexible term lengths available

## FOR MORE INFORMATION, PLEASE CONTACT:

Steve Leader 212 696 000 theleaders@aol.com Ivan J. Wolpert 212 513 0030 x16 ivan.wolpert@belleharbour.net **Jacob Vance** 212 513 0030 x121 jvance@belleharbour.com









## Representative Floor Plan

5,000 SF