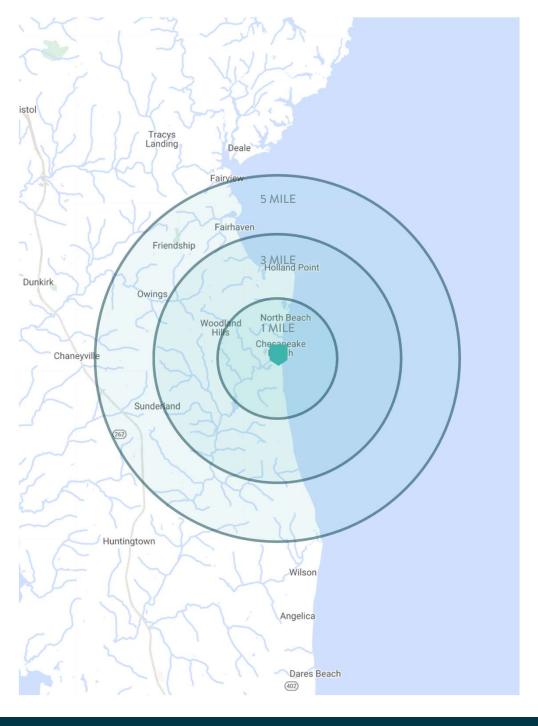

### **DEMOGRAPHICS**

1, 3, 5-MILE RADIUS

**HH INCOME** 

MEDIAN AGE

**HOUSEHOLDS** 

**POPULATION** 

| 1 Mile | \$120,951 | 37.6 | 2,085 | 5,459  |
|--------|-----------|------|-------|--------|
| 3 Mile | \$121,966 | 39.0 | 6,155 | 16,377 |
| 5 Mile | \$134,224 | 41.4 | 9,227 | 25,386 |