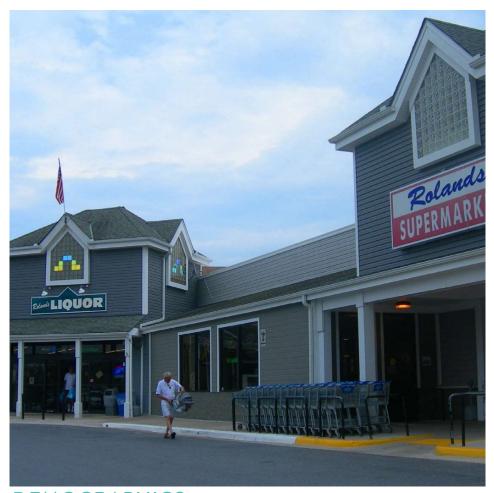

### **CURRENT RETAILERS**

**CONTACT US** 

**CENTER TYPE** 

Neighborhood

### **CHESAPEAKE STATION**

SITE PLAN

| <u>SUITE</u> | <u>TENANT</u>        | <u>SF</u> |
|--------------|----------------------|-----------|
| 1            | PNC BANK             | 2,362 SF  |
| 2            | CVS                  | 6,646 SF  |
| 3            | AVAILABLE            | 2,000 SF  |
| 4            | MCDONALD'S           | 2,000 SF  |
| 5            | SUBWAY               | 1,000 SF  |
| 6            | POST OFFICE          | 4,555 SF  |
| 7            | DOMINOS              | 1,314 SF  |
| 8            | LITTLE PANDA         | 1,314 SF  |
| 9            | ROLAND'S SUPERMARKET | 16,675 SF |
| 10           | AVAILABLE            | 2,440 SF  |
| 11           | CNC PRODUCTIONS      | 1,974 SF  |