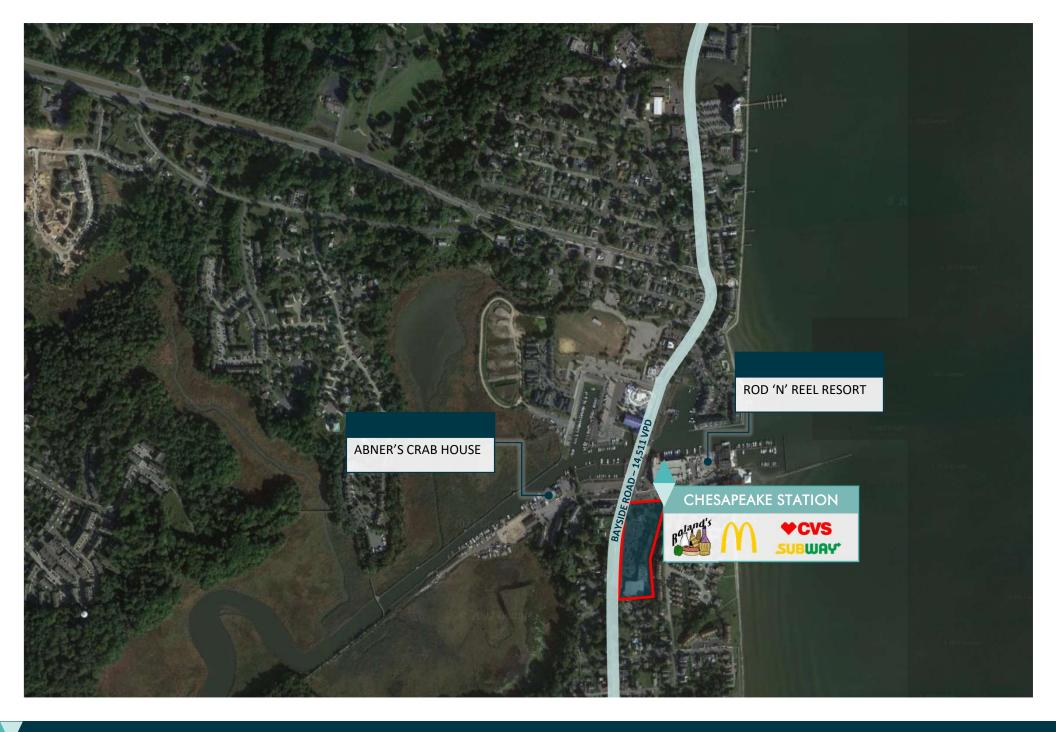

#### **OVERVIEW**

Situated near the shores of the Chesapeake Bay, the Chesapeake Station shopping center is the dominant grocery-anchored center in the community.

SPACE AVAILABLE

2,000 - 2,440 sq. ft.

GROSS LEASABLE AREA COUNTY

42,130 sq. ft.

a. ft. Calvert

TRAFFIC COUNT

Bayside Road – 14,511 VPD