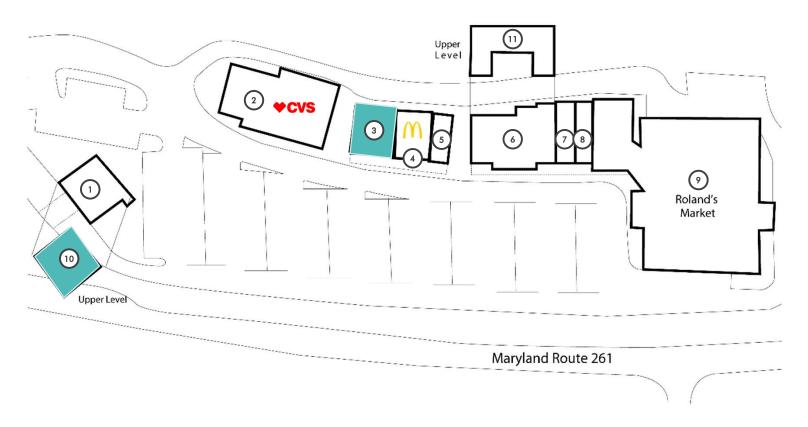

### **CHESAPEAKE STATION**

SITE PLAN

| <u>SUITE</u> | <u>TENANT</u>        | <u>SF</u> |
|--------------|----------------------|-----------|
| 1            | PNC BANK             | 2,362 SF  |
| 2            | CVS                  | 6,646 SF  |
| 3            | AVAILABLE            | 2,000 SF  |
| 4            | MCDONALD'S           | 2,000 SF  |
| 5            | SUBWAY               | 1,000 SF  |
| 6            | POST OFFICE          | 4,555 SF  |
| 7            | DOMINOS              | 1,314 SF  |
| 8            | LITTLE PANDA         | 1,314 SF  |
| 9            | ROLAND'S SUPERMARKET | 16,675 SF |
| 10           | AVAILABLE            | 2,440 SF  |
| 11           | CNC PRODUCTIONS      | 1,974 SF  |