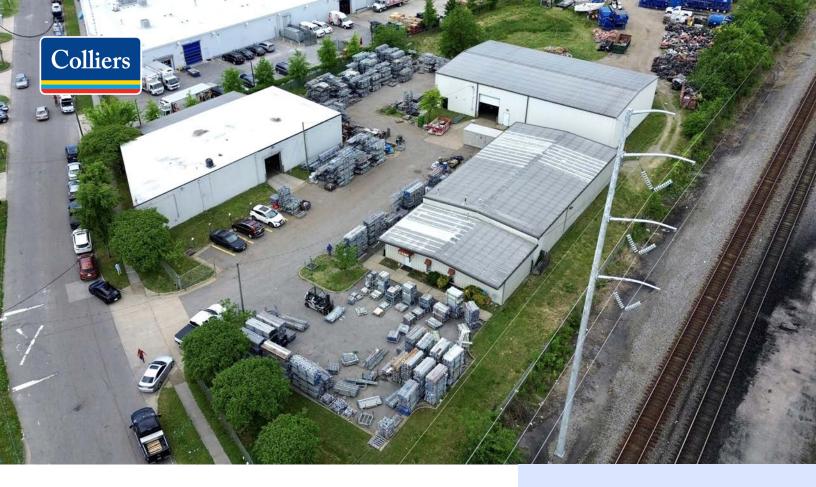

## **FOR LEASE**

1150 & 1170 E Olney Road Norfolk, VA

Three Freestanding Industrial/Flex Buildings

## **Features**

- ±17,600 SF available
  - ±1,255 SF office
- Zoned I-L (Light Industrial)
- 1.84 acre site
- 480V, 3-phase power
- Central Norfolk location
- Small yard