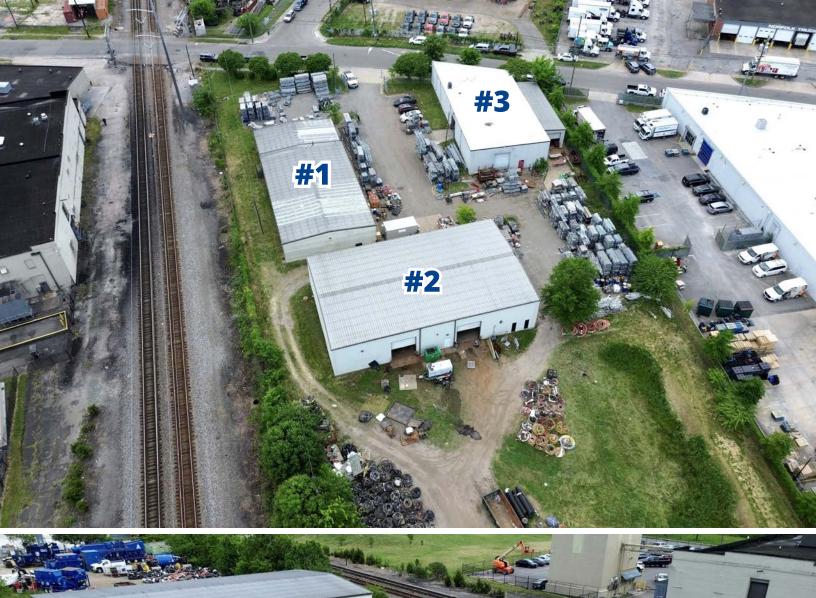

## **FOR LEASE**

1150 & 1170 E Olney Road Norfolk, VA

Three Freestanding Industrial/Flex Buildings

## **Features**

- ±17,600 SF available
  - ±1,255 SF office
- Zoned I-L (Light Industrial)
- 1.84 acre site
- 480V, 3-phase power
- Central Norfolk location
- Small yard

## **Building Specs**

|            | Loading                                         | Ceiling Height    |
|------------|-------------------------------------------------|-------------------|
| Building 1 | 1 - 10'x12' grade door                          | 12' - 13.5' clear |
| Building 2 | 3 - 12'x14' grade doors                         | 18' - 20.5' clear |
| Building 3 | 1 - 10'x12' grade door<br>1 - 10'x12' dock door | 14' clear         |