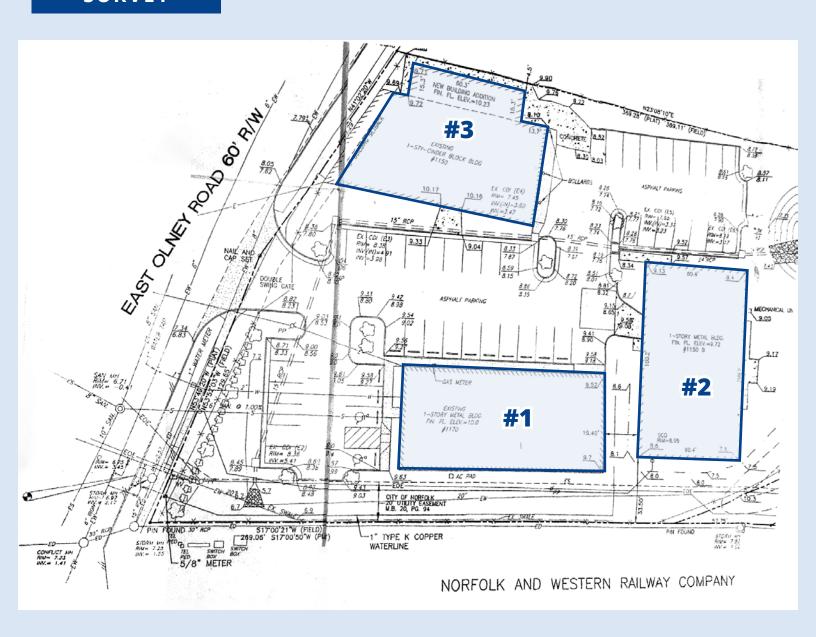

## **SURVEY**

## **Building Specs**

|            | Loading                                         | Ceiling Height    |
|------------|-------------------------------------------------|-------------------|
| Building 1 | 1 - 10'x12' grade door                          | 12' - 13.5' clear |
| Building 2 | 3 - 12'x14' grade doors                         | 18' - 20.5' clear |
| Building 3 | 1 - 10'x12' grade door<br>1 - 10'x12' dock door | 14' clear         |