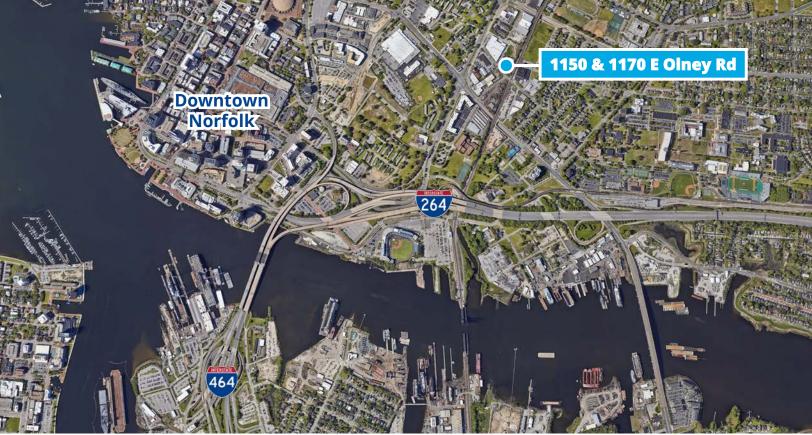

## **FOR LEASE**

1150 & 1170 E Olney Road Norfolk, VA

Three Freestanding Industrial/Flex Buildings

## **Features**

- ±17,600 SF available
  - ±1,255 SF office
- Zoned I-L (Light Industrial)
- 1.84 acre site
- 480V, 3-phase power
- Central Norfolk location
- Small yard