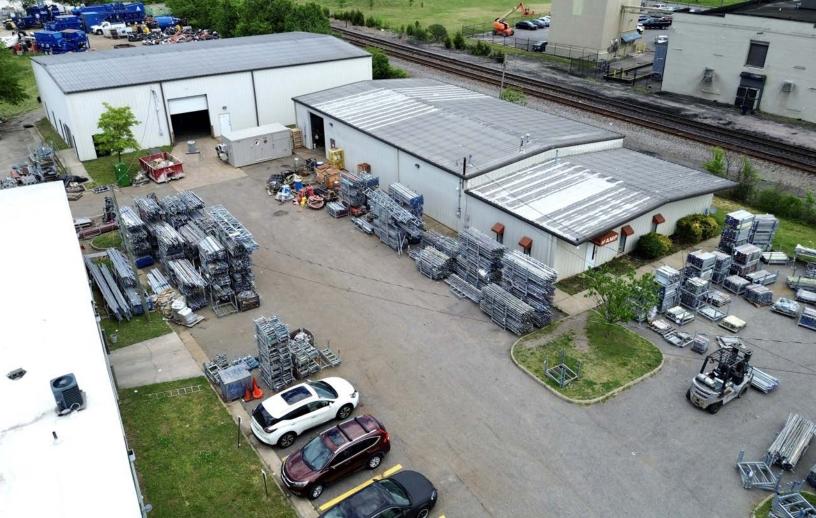

## **FOR LEASE**

1150 & 1170 E Olney Road Norfolk, VA

Three Freestanding Industrial/Flex Buildings

## **Features**

- ±17,600 SF available
  - ±1,255 SF office
- Zoned I-L (Light Industrial)
- 1.84 acre site
- 480V, 3-phase power
- Central Norfolk location
- Small yard

## **Building Specs**

|            | Loading                                         | Ceiling Height    |
|------------|-------------------------------------------------|-------------------|
| Building 1 | 1 - 10'x12' grade door                          | 12' - 13.5' clear |
| Building 2 | 3 - 12'x14' grade doors                         | 18' - 20.5' clear |
| Building 3 | 1 - 10'x12' grade door<br>1 - 10'x12' dock door | 14' clear         |