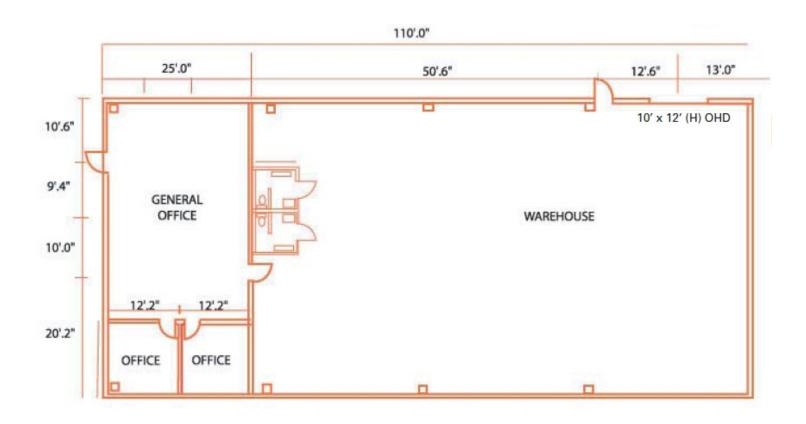

# **CONTACT US**

## **Ricky Anderson**

Executive Vice President +1 757 217 1892 ricky.anderson@colliers.com

## **Chamie Burroughs**

Senior Vice President +1 757 217 1878 chamie.burroughs@colliers.com

#### Colliers

150 West Main St, Suite 1100 Norfolk, VA 23510 P: +1 757 490 3300

## **Building Specs**

|            | Loading                                         | Ceiling Height    |
|------------|-------------------------------------------------|-------------------|
| Building 1 | 1 - 10'x12' grade door                          | 12' - 13.5' clear |
| Building 2 | 3 - 12'x14' grade doors                         | 18' - 20.5' clear |
| Building 3 | 1 - 10'x12' grade door<br>1 - 10'x12' dock door | 14' clear         |

## **SURVEY**



# Floor Plan

## Building 1 - 1170 E Olney Rd











## Contact us:

## **Ricky Anderson**

Executive Vice President +1 757 217 1892 ricky.anderson@colliers.com

### **Chamie Burroughs**

Senior Vice President +1 757 217 1878 chamie.burroughs@colliers.com Colliers 150 West Main St | Suite 1100 Norfolk, VA 23510 P: +1 757 490 3300



This document has been prepared by Colliers International for advertising and general information only. Colliers International makes no guarantees, representations or warranties of any kind, expressed or implied, regarding the information including, but not limited to, warranties of content, accuracy and reliability. Any interested party should undertake their own inquiries as to the accuracy of the information. Colliers International excludes unequivocally all inferred or implied terms, conditions and