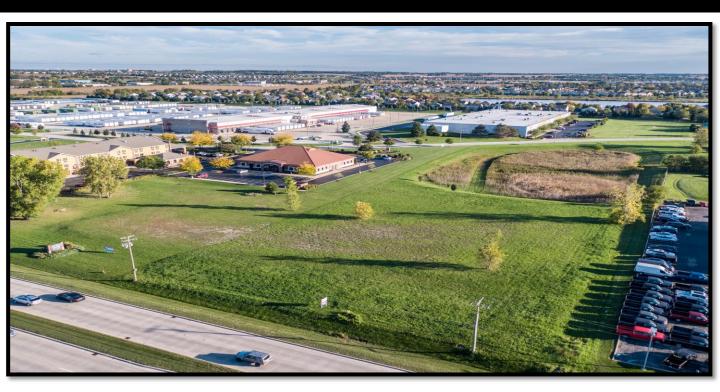

# AERIAL VIEW MAP

## **Neighborhood Overview**

Lot 1, unit 6 of the Kendall Business Center is in a prime location. Situated off Rt. 30 on Weisbrook Drive next to the River View Ford Dealership and across the street from Blain's Farm and Fleet. A great location for a retail establishment or a professional office looking for the high traffic count of highway route 30. a fully improved lot with, water sewer, off-site storm water detention. Situated in rapidly growing Kendall County, Kendall Point Business Center provides a low tax base and strong potential for future growth. Just five mile west of Fox Valley Shopping Center and 8.5 miles south of I-88 via Orchard Rd.