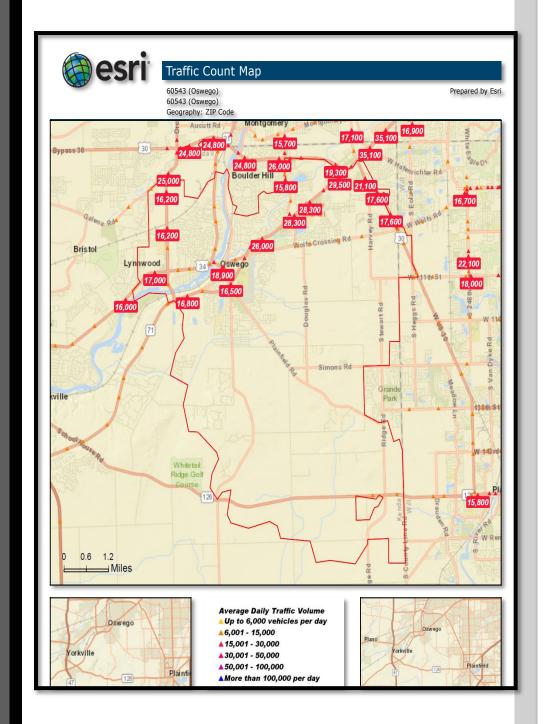

#### **PROPERTY HIGHLIGHTS**

- High traffic volume
- Established neighborhoods
- Successful surrounding businesses
- The village of Oswego is located 45 miles west of Chicago in the north-east section of Kendall County, at the border of Will, Kane and DuPage counties. This four county area is recognized as one of the most rapidly growing regions in Illinois and the Midwest. Since 2000, Oswego's population has more than doubled. This region has been one of the fastest growing areas in the country. This rapid expansion has included both residential and commercial projects, many of which are ongoing.
- Property is located along an active and growing commercial commercial corridor along Ogden Avenue (Rt. 34) on the seams between Oswego, Montgomery and Aurora.