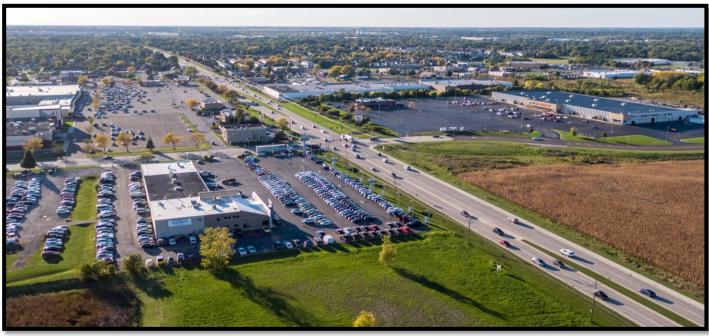

# AERIAL VIEW MAP

#### **PROPERTY HIGHLIGHTS**

- High traffic volume
- Established neighborhoods
- Successful surrounding businesses
- The village of Oswego is located 45 miles west of Chicago in the north-east section of Kendall County, at the border of Will, Kane and DuPage counties. This four county area is recognized as one of the most rapidly growing regions in Illinois and the Midwest. Since 2000, Oswego's population has more than doubled. This region has been one of the fastest growing areas in the country. This rapid expansion has included both residential and commercial projects, many of which are ongoing.
- Property is located along an active and growing commercial commercial corridor along Ogden Avenue (Rt. 34) on the seams between Oswego, Montgomery and Aurora.