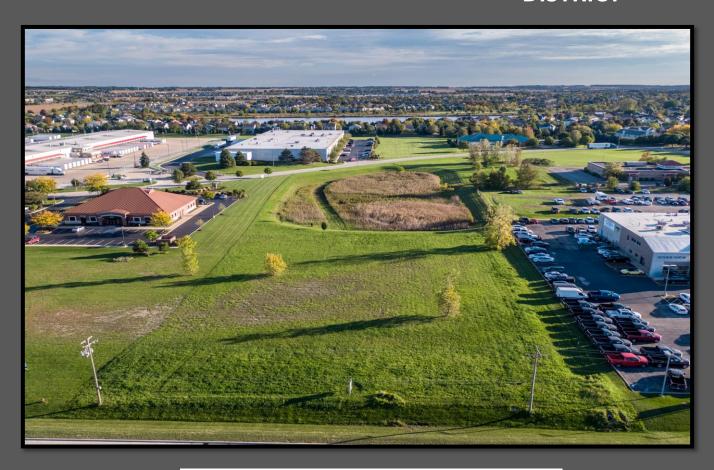

# AERIAL VIEW MAP

## **Neighborhood Overview**

Lot 1, unit 6 of the Kendall Business Center is in a prime location. Situated off Rt. 30 on Weisbrook Drive next to the River View Ford Dealership and across the street from Blain's Farm and Fleet. A great location for a retail establishment or a professional office looking for the high traffic count of highway route 30. a fully improved lot with, water sewer, off-site storm water detention. Situated in rapidly growing Kendall County, Kendall Point Business Center provides a low tax base and strong potential for future growth. Just five mile west of Fox Valley Shopping Center and 8.5 miles south of I-88 via Orchard Rd.