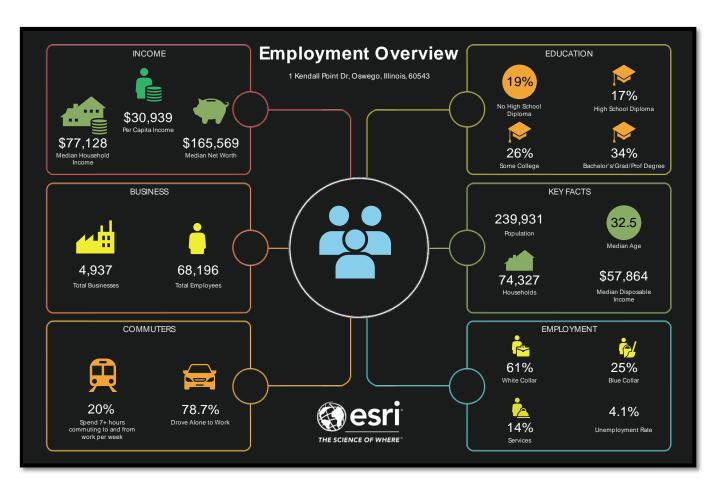

## Business Summary

1 Kendall Point Dr, Oswego, Illinois, 60543 Ring Bands: 0-5 mile radii Prepared by Esri Latitude: 41.71057

| ·                                                         |        | Lo      | ongitude: -8 | 88.29864 |
|-----------------------------------------------------------|--------|---------|--------------|----------|
| Data for all businesses in area                           |        | 0 - 5 m | nile         |          |
| Total Businesses:                                         |        | 4,937   | 7            |          |
| Total Employees:                                          |        | 68,19   | 16           |          |
| Total Residential Population:                             |        | 239,93  | 31           |          |
| Employee/Residential Population Ratio (per 100 Residents) |        | 28      |              |          |
|                                                           | Busine | sses    | Emplo        | yees     |
| by SIC Codes                                              | Number | Percent | Number       | Percent  |
| Agriculture & Mining                                      | 101    | 2.0%    | 779          | 1.1%     |
| Construction                                              | 439    | 8.9%    | 3,270        | 4.8%     |
| Manufacturing                                             | 185    | 3.7%    | 5,070        | 7.4%     |
| Transportation                                            | 146    | 3.0%    | 2,749        | 4.0%     |
| Communication                                             | 47     | 1.0%    | 300          | 0.4%     |
| Utility                                                   | 7      | 0.1%    | 132          | 0.2%     |
| Wholesale Trade                                           | 200    | 4.1%    | 7,116        | 10.4%    |
| Retail Trade Summary                                      | 996    | 20.2%   | 14,158       | 20.8%    |
| Home Improvement                                          | 68     | 1.4%    | 1,544        | 2.3%     |
| General Merchandise Stores                                | 39     | 0.8%    | 2,103        | 3.1%     |
| Food Stores                                               | 113    | 2.3%    | 2,160        | 3.2%     |
| Auto Dealers, Gas Stations, Auto Aftermarket              | 120    | 2.4%    | 1,017        | 1.5%     |
| Apparel & Accessory Stores                                | 57     | 1.2%    | 554          | 0.8%     |
| Furniture & Home Furnishings                              | 75     | 1.5%    | 654          | 1.0%     |
| Eating & Drinking Places                                  | 296    | 6.0%    | 4,598        | 6.7%     |
| Miscellaneous Retail                                      | 228    | 4.6%    | 1,528        | 2.2%     |
| Finance, Insurance, Real Estate Summary                   | 394    | 8.0%    | 3,421        | 5.0%     |
| Banks, Savings & Lending Institutions                     | 82     | 1.7%    | 1,135        | 1.7%     |
| Securities Brokers                                        | 47     | 1.0%    | 148          | 0.2%     |
| Insurance Carriers & Agents                               | 112    | 2.3%    | 971          | 1.4%     |
| Real Estate, Holding, Other Investment Offices            | 153    | 3.1%    | 1,167        | 1.7%     |
| Services Summary                                          | 2,119  | 42.9%   | 29,198       | 42.8%    |
| Hotels & Lodging                                          | 14     | 0.3%    | 139          | 0.2%     |
| Automotive Services                                       | 198    | 4.0%    | 835          | 1.2%     |
|                                                           |        |         |              |          |

#### Retail Market Potential

1 Kendall Point Dr, Oswego, Illinois, 60543 Ring Band: 0 - 5 mile radius Prepared by Esri Latitude: 41.71057 Longitude: -88.29864

| Demographic Summary                                                          |                                  | 2018                     | 20    |
|------------------------------------------------------------------------------|----------------------------------|--------------------------|-------|
| Population                                                                   |                                  | 239,931                  | 247,  |
| Population 18+                                                               |                                  | 167,769                  | 175,  |
| Households                                                                   |                                  | 74,327                   | 76,   |
| Median Household Income                                                      |                                  | \$77,128                 | \$83, |
|                                                                              | 5                                | D                        |       |
| Product/Consumer Behavior                                                    | Expected Number of<br>Adults/HHs | Percent of<br>Adults/HHs |       |
| Apparel (Adults)                                                             | 71221107 11110                   | 7122107 11110            |       |
| Bought any men's clothing in last 12 months                                  | 82,097                           | 48.9%                    |       |
| Bought any women's clothing in last 12 months                                | 74,124                           | 44.2%                    |       |
| Bought clothing for child <13 years in last 6 months                         | 58,440                           | 34.8%                    |       |
| Bought any shoes in last 12 months                                           | 94,362                           | 56.2%                    |       |
| Bought costume jewelry in last 12 months                                     | 30,776                           | 18.3%                    |       |
| Bought any fine jewelry in last 12 months                                    | 32,158                           | 19.2%                    |       |
| Bought a watch in last 12 months                                             | 27,140                           | 16.2%                    |       |
| Bought a watch in last 12 months                                             | 27,140                           | 10.2 /0                  |       |
| Automobiles (Households)                                                     |                                  |                          |       |
| HH owns/leases any vehicle                                                   | 65,777                           | 88.5%                    |       |
| HH bought/leased new vehicle last 12 mo                                      | 8,065                            | 10.9%                    |       |
| Automotive Aftermarket (Adults)                                              |                                  |                          |       |
| Bought gasoline in last 6 months                                             | 146,719                          | 87.5%                    |       |
| Bought/changed motor oil in last 12 months                                   | 82,150                           | 49.0%                    |       |
| Had tune-up in last 12 months                                                | 45,620                           | 27.2%                    |       |
|                                                                              |                                  |                          |       |
| Beverages (Adults)                                                           |                                  |                          |       |
| Drank bottled water/seltzer in last 6 months                                 | 123,311                          | 73.5%                    |       |
| Drank regular cola in last 6 months                                          | 77,936                           | 46.5%                    |       |
| Drank beer/ale in last 6 months                                              | 72,688                           | 43.3%                    |       |
| Cameras (Adults)                                                             |                                  |                          |       |
| Own digital point & shoot camera/camcorder                                   | 18,431                           | 11.0%                    |       |
| Own digital SLR camera/camcorder                                             | 14,104                           | 8.4%                     |       |
| Printed digital photos in last 12 months                                     | 40,277                           | 24.0%                    |       |
| Call Blancas (Adalta (Hannahalda)                                            |                                  |                          |       |
| Cell Phones (Adults/Households)  Bought cell phone in last 12 months         | 65,419                           | 39.0%                    |       |
| Have a smartphone                                                            | 144,247                          | 86.0%                    |       |
| Have a smartphone: Android phone (any brand)                                 | 72,537                           | 43.2%                    |       |
| Have a smartphone: Apple iPhone                                              | 68,778                           | 41.0%                    |       |
| Number of cell phones in household: 1                                        | 15,795                           | 21.3%                    |       |
| Number of cell phones in household: 1  Number of cell phones in household: 2 | 27,062                           | 36.4%                    |       |
| Number of cell phones in household: 3+                                       | 29,924                           | 40.3%                    |       |
| HH has cell phone only (no landline telephone)                               | 41,496                           | 55.8%                    |       |
|                                                                              |                                  |                          |       |
| Computers (Households)                                                       | F6 700                           | 76.20/                   |       |
| HH owns a computer                                                           | 56,733                           | 76.3%                    |       |
| HH owns desktop computer                                                     | 29,616                           | 39.8%                    |       |
| HH owns laptop/notebook                                                      | 43,904                           | 59.1%                    |       |
| HH owns any Apple/Mac brand computer                                         | 14,688                           | 19.8%                    |       |
| HH owns any PC/non-Apple brand computer                                      | 47,358                           | 63.7%                    |       |
| HH purchased most recent computer in a store                                 | 26,996                           | 36.3%                    |       |
| HH purchased most recent computer online                                     | 10,490                           | 14.1%                    |       |
| Spent <\$500 on most recent home computer                                    | 10,539                           | 14.2%                    |       |
| Spent \$500-\$999 on most recent home computer                               | 12,817                           | 17.2%                    |       |
| Spent \$1,000-\$1,499 on most recent home computer                           | 7,179                            | 9.7%                     |       |
| Spent \$1,500-\$1,999 on most recent home computer                           | 3,649                            | 4.9%                     |       |
| Spent \$2,000+ on most recent home computer                                  | 3,478                            | 4.7%                     |       |