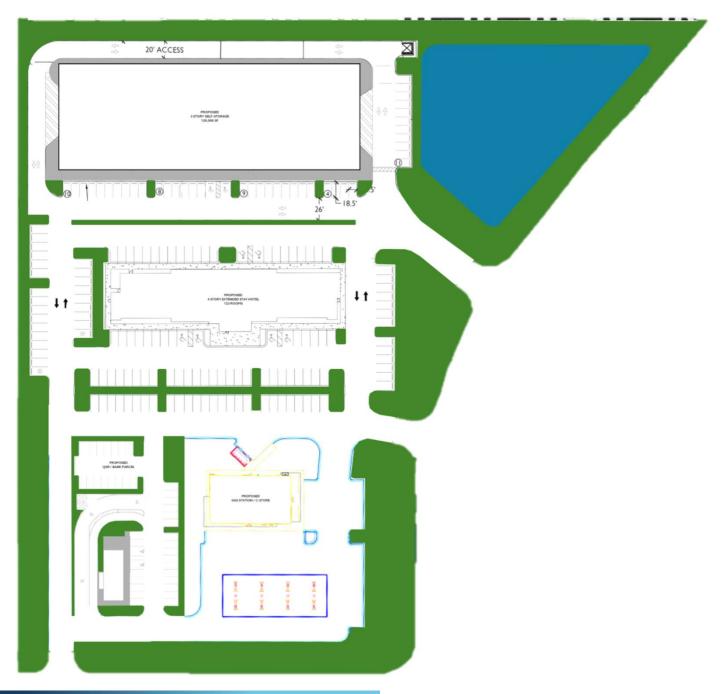

#### **AVAILABLE SPACE**

OP-1 ±1.50 AC (proposed gas/c-store)
OP-2 ±1.00 AC (proposed bank/QSR)
OP-3 ±4.24 AC (proposed retail/hotel)
OP-4 ±3.27 AC (proposed self-storage)

## SITE PLAN - PROPOSED

LINDSEY MEYERS, Principal | Broker

Lindsey@sracre.com

404.556.4960