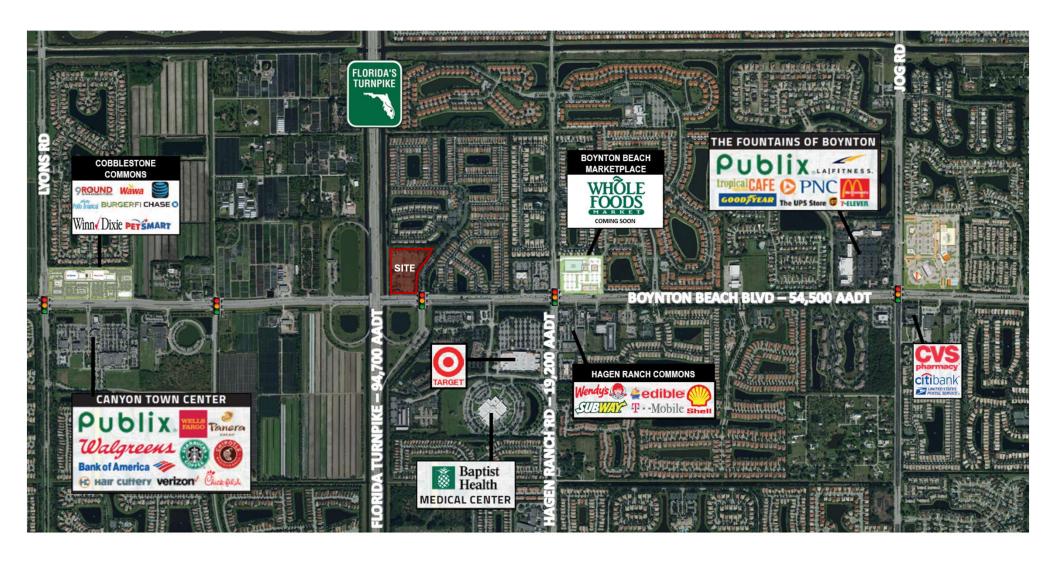

#### **TRAFFIC COUNTS**

54,500 AADT on Boynton Beach Blvd 94,700 AADT on Florida's Turnpike

#### **TENANTS IN IMMEDIATE AREA**

## **AERIAL**