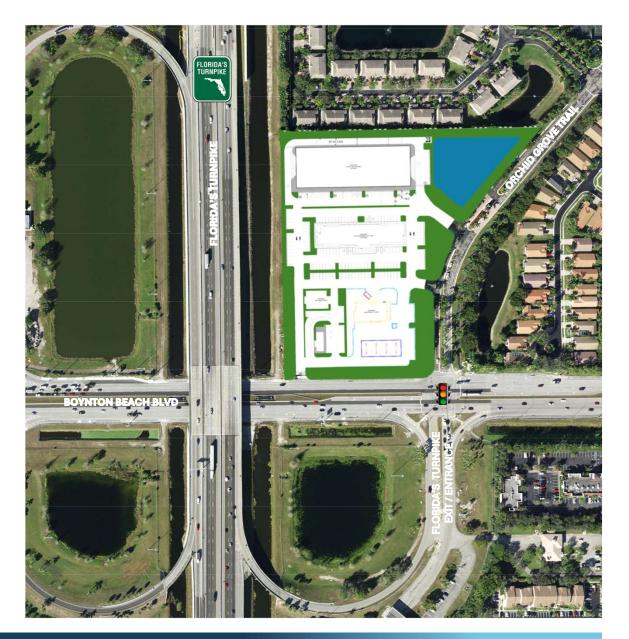

### ±10.1 AC RETAIL DEVELOPMENT

7855-7915 BOYNTON BEACH BLVD, BOYNTON BEACH, FL 3343 (PALM BEACH COUNTY)

#### **PROPERTY HIGHLIGHTS**

- ±10.1 AC retail development
- ☐ Traffic lighted intersection at the NWC of Boynton Beach Blvd & Orchid Grove Trail
- Across from Target & Bethesda Community Health
- New Whole Foods development located just east
- Heavily travelled corridor in close proximity to FL Turnpike

## **AERIAL SITE PLAN – PROPOSED**

SOUTHEAST RETAIL ADVISORS

LINDSEY MEYERS, Principal | Broker

Lindsey@sracre.com

404.556.4960

851 Broken Sound Parkway NW, Suite 160, Boca Raton, FL 33487 | www.sracre.com