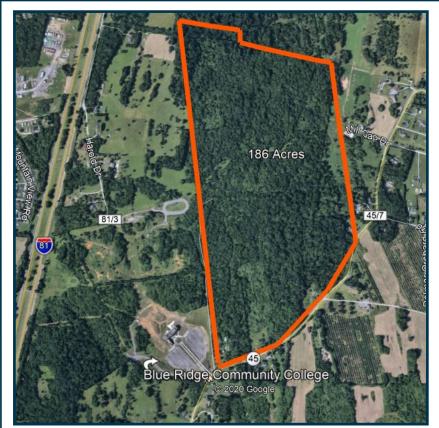

## FOR SALE - \$3,162,000

- Prime Residential Development Land
- 186 Acres
- Water & Sewer Available
- **Close to Many Retail Shops**
- MLS# WVBE181466