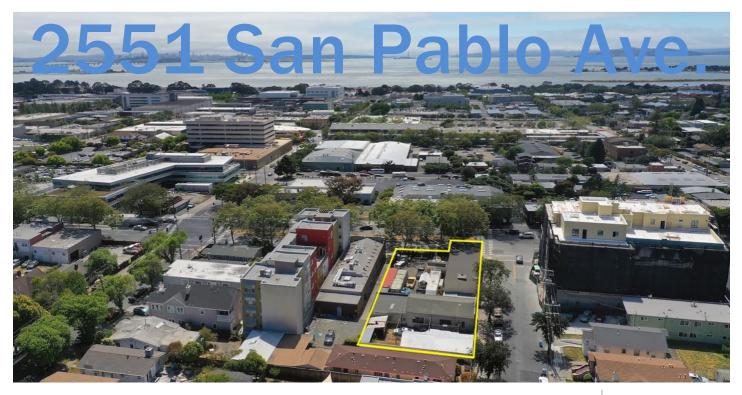

## **FOR SALE**

# BEST WEST BERKELEY DEVELOPMENT DEAL or FIXER!!!

### **PROPERTY HIGHLIGHTS**

- Huge Corner Lot
- Charming old buildings
- Massive development potential
- 2551 San Pablo ±2,430 sq.ft. corner bldg.
- 2555 San Pablo ±840 sq.ft. back bldg.
- 1108 Blake ±1,500 sq.ft. rear bldg.
- Leaves ±9,230 sq.ft. of yard space
- Short term tenants
- Commercial West Berkeley zoning (C-W)
- New 6-story/63 unit Grinnell apartments next door, 4story Poet's Place residential hotel one block
- Nearby food: Caffe Chiave, Long Branch Saloon, Le Pho Vietnamese
- 92 Walk/Bike, close to Interstate 80 Ashby on ramp.

#### **LOCATION**

2551 San Pablo Ave. @ Blake St.

**OFFERED AT** \$1,950,000

#### SIZE

±14,000 sq. ft. Parcel