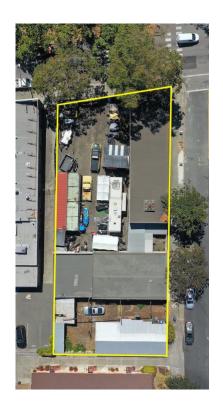

### **PROPERTY HIGHLIGHTS**

- Huge Corner Lot
- Charming old buildings
- Massive development potential
- 2551 San Pablo ±2,430 sq.ft. corner bldg.
- 2555 San Pablo ±840 sq.ft. back bldg.
- 1108 Blake ±1,500 sq.ft. rear bldg.
- Leaves ±9,230 sq.ft. of yard space
- Short term tenants
- Commercial West Berkeley zoning (C-W)
- New 6-story/63 unit Grinnell apartments next door, 4story Poet's Place residential hotel one block
- Nearby food: Caffe Chiave, Long Branch Saloon, Le Pho Vietnamese
- 92 Walk/Bike, close to Interstate 80 Ashby on ramp.

#### SIZE

±14,000 sq. ft. Parcel