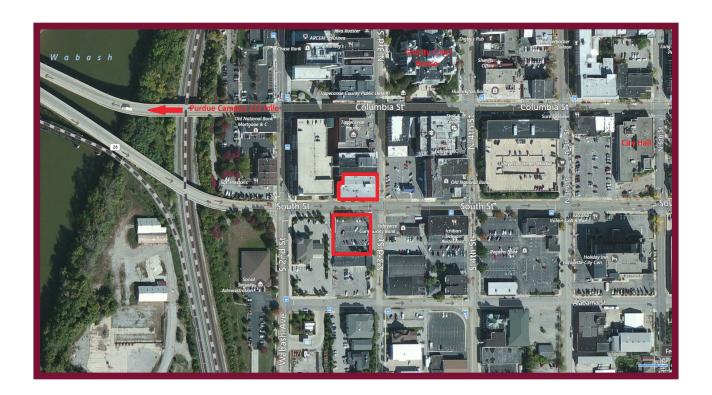

## Earl & Hatcher Building 8 N 3rd St

Gateway corners Office building & parking lot
Sitting at the corner of 3rd & South Streets on two corners just across the river
from Purdue University in Lafayette, Indiana this gateway property straddles
one of the busiest downtown streets. Walking distance to County & Federal
courthouse, this ideal location is home to attorneys and technology companies.

## **PROPERTY DESCRIPTION**

- Four story office building with full basement
- 9,172 SF per floor
- 36,688 SF above ground
- 9172 SF basement
- 45860 SF Total
- 56 car parking lot on SW corner of 3rd & South Streets. (122' x 131')