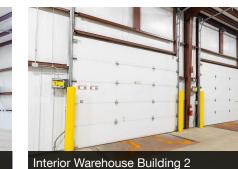

SF |
|---------------|-----------|
| Building 1:   | 19,457 SF |
| Building 2:   | 15,523 SF |
| Building 3:   | 4,800 SF  |

### **FOR SALE / LEASE**

#### PROPERTY INFORMATION

| Zoning    | AG-1 Agricultural                  |
|-----------|------------------------------------|
| Lot Size  | 8.62 Acres                         |
| APN #     | CA0-114-3350-00                    |
| Utilities | Consumers (Electric & Natural Gas) |

#### **REAL ESTATE TAXES**

| Winter 2022 | \$17,797.71 |
|-------------|-------------|
| Summer 2022 | \$6,019.05  |

#### **OPERATING EXPENSES**

| CAM       | \$0.30/SF |
|-----------|-----------|
| TAXES     | \$0.59/SF |
| INSURNACE | \$0.42/SF |
| TOTAL:    | \$1.31/SF |



















Interior Warehouse Building 1



Interior Warehouse Building 1









Interior Warehouse Building 2

#### **Brad Margolis**







#### **EQUIPMENT LIST**

| EQUIPMENT                  | MAKE        | MODEL                       | SPECS                                 |
|----------------------------|-------------|-----------------------------|---------------------------------------|
| BOILER #1                  | RAYPAK      | H8-1259B                    | 1,260,000 BTU; WATER TUBE; 2017       |
| BOILER #2                  | RAYPAK      | H1-1223C                    | 1,222,500 BTU; WATER; 2019            |
| BOILER #3                  | WEIL-MCLAIN | CGA8PLDN                    | 245,000 BTU; CAST; 2012               |
| AIR COMPRESSOR             | QUINCY      | QGD-25                      | 125 PSI 109.8 CFM                     |
| BACK-UP AIR<br>COM