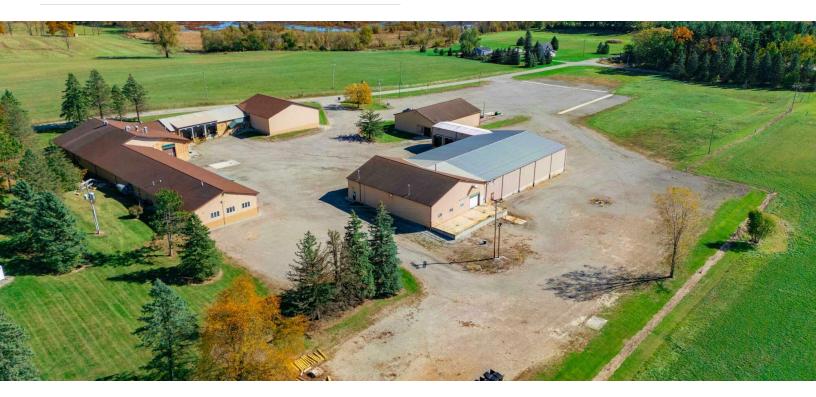

### **Property Highlights**

- 39,780 Industrial / Flex Property
- Three beautiful and well-maintained buildings: Building 1 19,457
   SF, Building 2 15,523 SF, Building 3 4,800 SF
- · Gorgeous nature setting on 8.62 Acres
- · Truck dock and grade loading in all buildings
- · Numerous upgrades and extremely clean facilities
- Flexible zoning: AG-1 Agricultural
- Outside storage permitted
- · Ample room for building expansion / additional development
- Utilities: Consumers (electric & natural gas), water is well & septic
- Lease Rate: \$4.50/SF NNN
- · Sale Price: Contact Listing Agents

#### **BUILDING INFORMATION**

| Building Size | 39,780 SF |
|---------------|-----------|
| Building 1:   | 19,457 SF |
| Building 2:   | 15,523 SF |
| Building 3:   | 4,800 SF  |