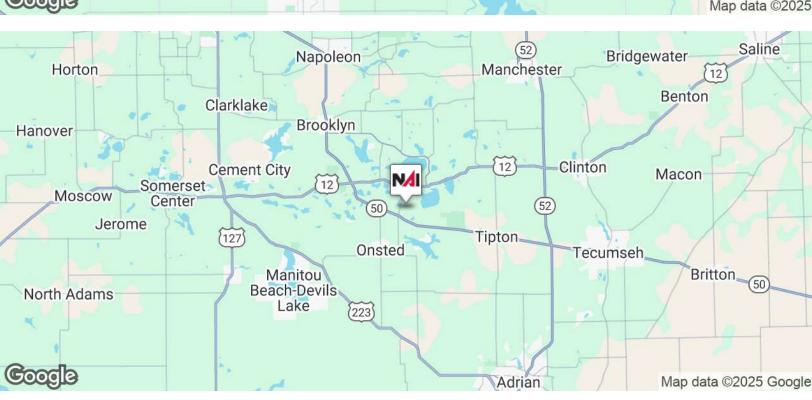

### 10464 Bryan Highway

Onsted, Michigan 49265

#### **LOCATION INFORMATION**

| Street Address 10464 Bryan Hig |                  |
|--------------------------------|------------------|
| City, State, Zip               | Onsted, MI 49265 |
| County                         | Lenawee          |