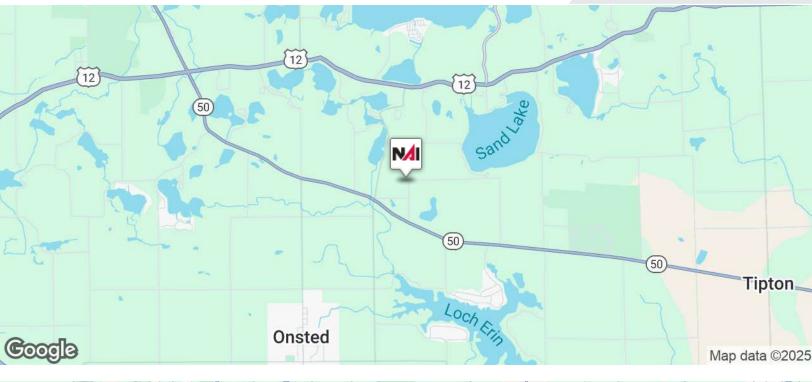

### 10464 Bryan Highway

Onsted, Michigan 49265

#### **LOCATION INFORMATION**

| Street Address 10464 Bryan Hig |                  |
|--------------------------------|------------------|
| City, State, Zip               | Onsted, MI 49265 |
| County                         | Lenawee          |