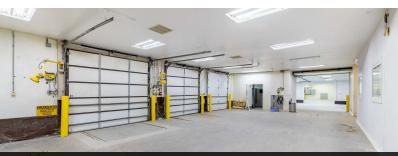

#### **BUILDING 2**

| TOTAL SF        | 15,523 SF                                                                                                                                                                             |
|-----------------|---------------------------------------------------------------------------------------------------------------------------------------------------------------------------------------|
| OFFICE SPACE    | None                                                                                                                                                                                  |
| PLANT/WAREHOUSE | 15,523 SF                                                                                                                                                                             |
| CONSTRUCTION    | Pre-Engineered Steel. Building was constructed in 1996 with lower addition in 1998                                                                                                    |
| FLOORS          | 6" (per owner)                                                                                                                                                                        |
| ROOF            | Standing Seam Metal                                                                                                                                                                   |
| CEILING HEIGHT  | 15'-22'                                                                                                                                                                               |
| DOCKS           | 4 Docks + Exterior Platform in Rear                                                                                                                                                   |
| GRADE DOORS     | One (14'x14') One (10'x10')                                                                                                                                                           |
| COLUMN SPACING  | Clear Span                                                                                                                                                                            |
| BUSS DUCT       | No                                                                                                                                                                                    |
| POWER           | TBD                                                                                                                                                                                   |
| HVAC            | Gas unit heaters throughout that are fed by boiler                                                                                                                                    |
| WATER/ SEWER    | Well & Septic                                                                                                                                                                         |
| SPRINKLERS      | None                                                                                                                                                                                  |
| RESTROOMS       | 1 Men / 1 Women                                                                                                                                                                       |
| LIGHTING        | LED (updated within last 5 years)                                                                                                                                                     |
| MISCELLANEOUS   | <ul> <li>Warehouse building with three sections</li> <li>Largest section is clear span with four docks (one is not used)</li> <li>Rear platform also provides dock loading</li> </ul> |