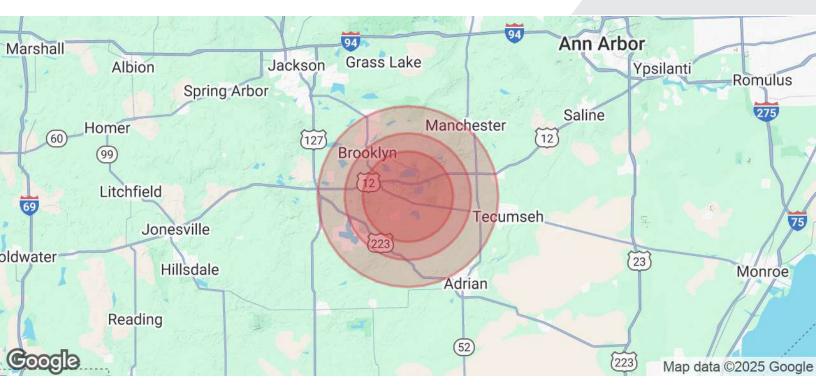

### **FOR SALE / LEASE**

| POPULATION           | 5 MILES   | 7 MILES   | 10 MILES  |
|----------------------|-----------|-----------|-----------|
| Total Population     | 9,812     | 15,544    | 47,804    |
| Average Age          | 48        | 47        | 45        |
| Average Age (Male)   | 47        | 46        | 44        |
| Average Age (Female) | 48        | 47        | 46        |
| HOUSEHOLDS & INCOME  | 5 MILES   | 7 MILES   | 10 MILES  |
| Total Households     | 4,193     | 6,546     | 19,318    |
| # of Persons per HH  | 2.3       | 2.4       | 2.5       |
| Average HH Income    | \$102,031 | \$100,340 | \$95,216  |
| Average House Value  | \$328,920 | \$326,866 | \$293,870 |
|                      |           |           |           |

Demographics data derived from AlphaMap