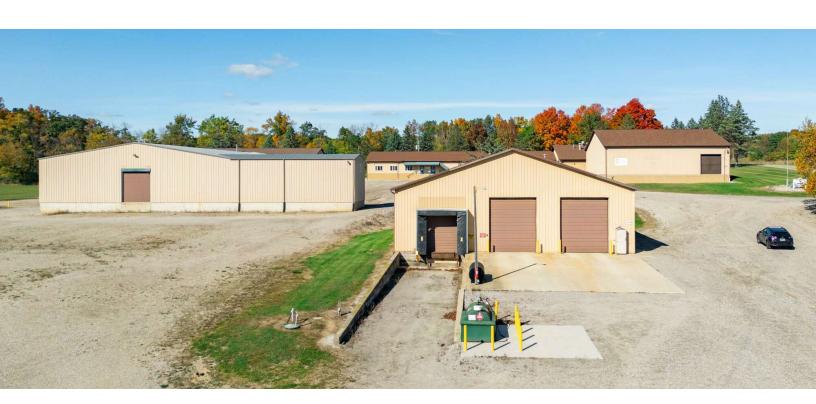

### **Property Highlights**

- 39,780 Industrial / Flex Property
- Three beautiful and well-maintained buildings: Building 1 19,457
   SF, Building 2 15,523 SF, Building 3 4,800 SF
- · Gorgeous nature setting on 8.62 Acres
- · Truck dock and grade loading in all buildings
- · Numerous upgrades and extremely clean facilities
- Flexible zoning: AG-1 Agricultural
- Outside storage permitted
- · Ample room for building expansion / additional development
- Utilities: Consumers (electric & natural gas), water is well & septic
- Lease Rate: \$4.50/SF NNN
- · Sale Price: Contact Listing Agents