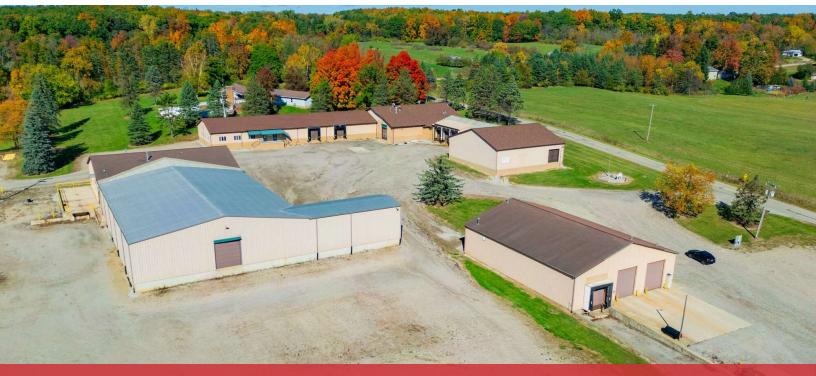

### 10464 Bryan Highway

Onsted, Michigan 49265

### **Property Highlights**

- 39,780 Industrial / Flex Property
- Three beautiful and well-maintained buildings: Building 1 19,457
   SF, Building 2 15,523 SF, Building 3 4,800 SF
- · Gorgeous nature setting on 8.62 Acres
- · Truck dock and grade loading in all buildings
- · Numerous upgrades and extremely clean facilities
- Flexible zoning: AG-1 Agricultural
- Outside storage permitted
- · Ample room for building expansion / additional development
- Utilities: Consumers (electric & natural gas), water is well & septic
- Lease Rate: \$4.50/SF NNN
- · Sale Price: Contact Listing Agents

#### **BUILDING INFORMATION**

| Building Size | 39,780 SF |
|---------------|-----------|
| Building 1:   | 19,457 SF |
| Building 2:   | 15,523 SF |
| Building 3:   | 4,800 SF  |