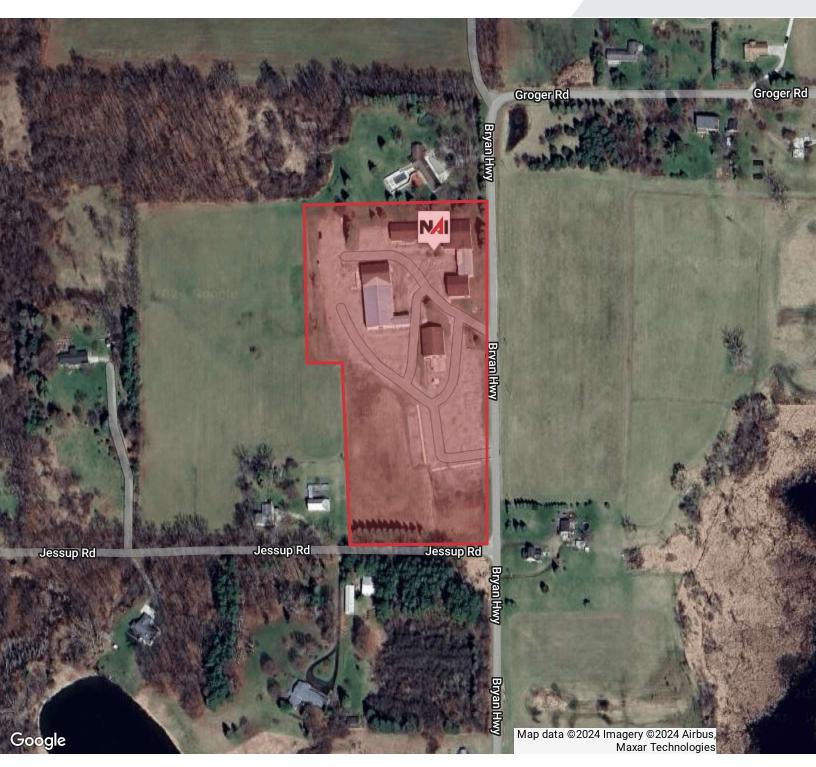

### 10464 Bryan Highway

Onsted, Michigan 49265

### **Property Highlights**

- 39,780 Industrial / Flex Property
- Three beautiful and well-maintained buildings: Building 1 19,457
   SF, Building 2 15,523 SF, Building 3 4,800 SF
- · Gorgeous nature setting on 8.62 Acres
- · Truck dock and grade loading in all buildings
- · Numerous upgrades and extremely clean facilities
- Flexible zoning: AG-1 Agricultural
- Outside storage permitted
- · Ample room for building expansion / additional development
- Utilities: Consumers (electric & natural gas), water is well & septic
- Lease Rate: \$4.50/SF NNN
- · Sale Price: Contact Listing Agents

#### **BUILDING INFORMATION**

| Building Size | 39,780 SF |
|---------------|-----------|
| Building 1:   | 19,457 SF |
| Building 2:   | 15,523 SF |
| Building 3:   | 4,800 SF  |

#### PROPERTY INFORMATION

| Zoning    | AG-1 Agricultural                  |
|-----------|------------------------------------|
| Lot Size  | 8.62 Acres                         |
| APN #     | CA0-114-3350-00                    |
| Utilities | Consumers (Electric & Natural Gas) |