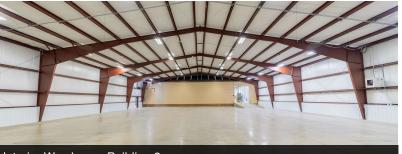

#### **BUILDING 2**

| TOTAL SF        | 15,523 SF                                                                                                                                                                             |
|-----------------|---------------------------------------------------------------------------------------------------------------------------------------------------------------------------------------|
| OFFICE SPACE    | None                                                                                                                                                                                  |
| PLANT/WAREHOUSE | 15,523 SF                                                                                                                                                                             |
| CONSTRUCTION    | Pre-Engineered Steel. Building was constructed in 1996 with lower addition in 1998                                                                                                    |
| FLOORS          | 6" (per owner)                                                                                                                                                                        |
| ROOF            | Standing Seam Metal                                                                                                                                                                   |
| CEILING HEIGHT  | 15'-22'                                                                                                                                                                               |
| DOCKS           | 4 Docks + Exterior Platform in Rear                                                                                                                                                   |
| GRADE DOORS     | One (14'x14') One (10'x10')                                                                                                                                                           |
| COLUMN SPACING  | Clear Span                                                                                                                                                                            |
| BUSS DUCT       | No                                                                                                                                                                                    |
| POWER           | TBD                                                                                                                                                                                   |
| HVAC            | Gas unit heaters throughout that are fed by boiler                                                                                                                                    |
| WATER/ SEWER    | Well & Septic                                                                                                                                                                         |
| SPRINKLERS      | None                                                                                                                                                                                  |
| RESTROOMS       | 1 Men / 1 Women                                                                                                                                                                       |
| LIGHTING        | LED (updated within last 5 years)                                                                                                                                                     |
| MISCELLANEOUS   | <ul> <li>Warehouse building with three sections</li> <li>Largest section is clear span with four docks (one is not used)</li> <li>Rear platform also provides dock loading</li> </ul> |