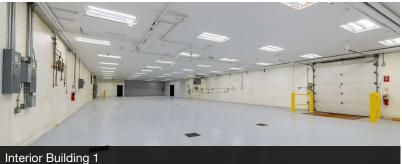

#### **BUILDING 1**

| TOTAL SF         19,457 SF           OFFICE SPACE         3,360 SF           PLANTWAREHOUSE         16,097 SF           CONSTRUCTION         Wood Frame with Metal Exterior           FLOORS         6" (per owner) New epoxy and urethane coating applied to the floor that provides additional reinforcement           ROOF         Asphalt Shingle           CEILING HEIGHT         11'           DOCKS         5           GRADE DOORS         One (10'x14')           COLUMN SPACING         Clear Span           BUSS DUCT         No           POWER         TBD           HVAC         100%           RESTROOMS         Two sets of men/women restrooms located in office and production area           WATER/ SEWER         Well & Septic           SPRINKLERS         None           AIR LINES         Yes (only in building 1)           FLOOR DRAINS         Yes - Some drain to septic field other drain to holding tank           BREAK ROOM         Yes - 13'x49' (only office and breakroom have AC)           LIGHTING         Building has recently been renovated *Two (2) Quincy air compressors*           Floor (2) Quincy air compressors*         Floor (2) Quincy air compressors*                                                                                                                                                                                                                                                                                                                                                                                                                                                                                                                                                                                                                                                                                                                                                                                                                                                                                                                    |                 |                                                                                                           |
|--------------------------------------------------------------------------------------------------------------------------------------------------------------------------------------------------------------------------------------------------------------------------------------------------------------------------------------------------------------------------------------------------------------------------------------------------------------------------------------------------------------------------------------------------------------------------------------------------------------------------------------------------------------------------------------------------------------------------------------------------------------------------------------------------------------------------------------------------------------------------------------------------------------------------------------------------------------------------------------------------------------------------------------------------------------------------------------------------------------------------------------------------------------------------------------------------------------------------------------------------------------------------------------------------------------------------------------------------------------------------------------------------------------------------------------------------------------------------------------------------------------------------------------------------------------------------------------------------------------------------------------------------------------------------------------------------------------------------------------------------------------------------------------------------------------------------------------------------------------------------------------------------------------------------------------------------------------------------------------------------------------------------------------------------------------------------------------------------------------------------------|-----------------|-----------------------------------------------------------------------------------------------------------|
| PLANT/WAREHOUSE 16,097 SF  CONSTRUCTION Wood Frame with Metal Exterior  FLOORS 6" (per owner) New epoxy and urethane coating applied to the floor that provides additional reinforcement ROOF Asphalt Shingle  CEILING HEIGHT 11'  DOCKS 5  GRADE DOORS One (10'x14')  COLUMN SPACING Clear Span  BUSS DUCT No  POWER TBD  HVAC 100%  RESTROOMS Two sets of men/women restrooms located in office and production area  WATER/ SEWER Well & Septic  SPRINKLERS None  AIR LINES Yes (only in building 1)  FLOOR DRAINS Yes - Some drain to septic field other drain to holding tank  BREAK ROOM Yes - 13'x49' (only office and breakroom have AC)  LIGHTING LED (updated within last 5 years)  MISCELLANEOUS  **BUILD HEIGHT OF THE TOWN ASPENSORS AS THE TOWN AS THE TOWN ASPENSORS AS THE TOWN ASPENSORS AS THE TOWN AS THE TOWN ASPENSORS AS THE TOWN AS THE TOWN ASPENSORS AS THE TOWN ASPENSORS AS THE TOWN AS THE TOWN ASPENSORS AS THE TOWN AS THE  | TOTAL SF        | 19,457 SF                                                                                                 |
| CONSTRUCTION Wood Frame with Metal Exterior  FLOORS 6" (per owner) New epoxy and urethane coating applied to the floor that provides additional reinforcement ROOF Asphalt Shingle  CEILING HEIGHT 11'  DOCKS 5  GRADE DOORS One (10'x14')  COLUMN SPACING Clear Span  BUSS DUCT No  POWER TBD  HVAC 100%  RESTROOMS Two sets of men/women restrooms located in office and production area  WATER/ SEWER Well & Septic  SPRINKLERS None  AIR LINES Yes (only in building 1)  FLOOR DRAINS Yes - Some drain to septic field other drain to holding tank  BREAK ROOM Yes - 13'x49' (only office and breakroom have AC)  LIGHTING LED (updated within last 5 years)  **Building has recently been renovated ** Two (2) Quincy air compressors ** Exhaust fans throughout                                                                                                                                                                                                                                                                                                                                                                                                                                                                                                                                                                                                                                                                                                                                                                                                                                                                                                                                                                                                                                                                                                                                                                                                                                                                                                                                                          | OFFICE SPACE    | 3,360 SF                                                                                                  |
| FLOORS 6" (per owner) New epoxy and urethane coating applied to the floor that provides additional reinforcement  ROOF Asphalt Shingle  CEILING HEIGHT 11'  DOCKS 5  GRADE DOORS One (10'x14')  COLUMN SPACING Clear Span  BUSS DUCT No  POWER TBD  HVAC 100%  RESTROOMS Two sets of men/women restrooms located in office and production area  WATER/ SEWER Well & Septic  SPRINKLERS None  AIR LINES Yes (only in building 1)  FLOOR DRAINS Yes - Some drain to septic field other drain to holding tank  BREAK ROOM Yes - 13'x49' (only office and breakroom have AC)  LIGHTING LED (updated within last 5 years)  **BUILDING BRAINS WAS ASPACE ASPAC | PLANT/WAREHOUSE | 16,097 SF                                                                                                 |
| ROOF Asphalt Shingle  CEILING HEIGHT 11'  DOCKS 5  GRADE DOORS One (10'x14')  COLUMN SPACING Clear Span  BUSS DUCT No  POWER TBD  HVAC 100%  RESTROOMS Two sets of men/women restrooms located in office and production area  WATER/ SEWER Well & Septic  SPRINKLERS None  AIR LINES Yes (only in building 1)  FLOOR DRAINS Yes - Some drain to septic field other drain to holding tank  BREAK ROOM Yes - 13'x49' (only office and breakroom have AC)  LIGHTING LED (updated within last 5 years)  **Iwo (2) Quincy air compressors Exhaust fans throughout  **Exhaust fans throughout  **Iwo (2) Quincy air compressors Exhaust fans throughout  **Exhaust fans throughout  **Iwo (2) Quincy air compressors Exhaust fans throughout  **Exhaust fans throughout  **Exhaust fans throughout  **Iwo (2) Quincy air compressors Exhaust fans throughout  **Exhaust fans throughout                                                                                                                                                                                                                                                                                                                                                                                                                                                                                                                                                                                                                                                                                                                                                                                                                                                                                                                                                                                                                                                                                                                                                                                                                                              | CONSTRUCTION    | Wood Frame with Metal Exterior                                                                            |
| CEILING HEIGHT 11'  DOCKS 5  GRADE DOORS One (10'x14')  COLUMN SPACING Clear Span  BUSS DUCT No  POWER TBD  HVAC 100%  RESTROOMS Two sets of men/women restrooms located in office and production area  WATER/ SEWER Well & Septic  SPRINKLERS None  AIR LINES Yes (only in building 1)  FLOOR DRAINS Yes - Some drain to septic field other drain to holding tank  BREAK ROOM Yes - 13'x49' (only office and breakroom have AC)  LIGHTING LED (updated within last 5 years)  MISCELLANEOUS  * Exhaust fans throughout  * Evaluation area  * Evaluat | FLOORS          | 6" (per owner) New epoxy and urethane coating applied to the floor that provides additional reinforcement |
| DOCKS 5 GRADE DOORS One (10'x14')  COLUMN SPACING Clear Span  BUSS DUCT No  POWER TBD  HVAC 100%  RESTROOMS Two sets of men/women restrooms located in office and production area  WATER/ SEWER Well & Septic  SPRINKLERS None  AIR LINES Yes (only in building 1)  FLOOR DRAINS Yes - Some drain to septic field other drain to holding tank  BREAK ROOM Yes - 13'x49' (only office and breakroom have AC)  LIGHTING LED (updated within last 5 years)  MISCELLANEOUS *  Building has recently been renovated Two (2) Quincy air compressors Exhaust fans throughout                                                                                                                                                                                                                                                                                                                                                                                                                                                                                                                                                                                                                                                                                                                                                                                                                                                                                                                                                                                                                                                                                                                                                                                                                                                                                                                                                                                                                                                                                                                                                          | ROOF            | Asphalt Shingle                                                                                           |
| GRADE DOORS One (10'x14')  COLUMN SPACING Clear Span  BUSS DUCT No  POWER TBD HVAC 100%  RESTROOMS Two sets of men/women restrooms located in office and production area  WATER/ SEWER Well & Septic  SPRINKLERS None AIR LINES Yes (only in building 1)  FLOOR DRAINS Yes - Some drain to septic field other drain to holding tank  BREAK ROOM Yes - 13'x49' (only office and breakroom have AC)  LIGHTING  LED (updated within last 5 years)  * Building has recently been renovated * Two (2) Quincy air compressors * Exhaust fans throughout                                                                                                                                                                                                                                                                                                                                                                                                                                                                                                                                                                                                                                                                                                                                                                                                                                                                                                                                                                                                                                                                                                                                                                                                                                                                                                                                                                                                                                                                                                                                                                              | CEILING HEIGHT  | 11'                                                                                                       |
| COLUMN SPACING Clear Span  BUSS DUCT No  POWER TBD  HVAC 100%  RESTROOMS Two sets of men/women restrooms located in office and production area  WATER/ SEWER Well & Septic  SPRINKLERS None  AIR LINES Yes (only in building 1)  FLOOR DRAINS Yes - Some drain to septic field other drain to holding tank  BREAK ROOM Yes - 13'x49' (only office and breakroom have AC)  LIGHTING LED (updated within last 5 years)  **Building has recently been renovated** - Two (2) Quincy air compressors - Exhaust fans throughout                                                                                                                                                                                                                                                                                                                                                                                                                                                                                                                                                                                                                                                                                                                                                                                                                                                                                                                                                                                                                                                                                                                                                                                                                                                                                                                                                                                                                                                                                                                                                                                                      | DOCKS           | 5                                                                                                         |
| BUSS DUCT  No  POWER  TBD  HVAC  100%  RESTROOMS  Two sets of men/women restrooms located in office and production area  WATER/ SEWER  Well & Septic  SPRINKLERS  None  AIR LINES  Yes (only in building 1)  FLOOR DRAINS  Pes - Some drain to septic field other drain to holding tank  BREAK ROOM  Yes - 13'x49' (only office and breakroom have AC)  LIGHTING  LED (updated within last 5 years)  *Building has recently been renovated *Two (2) Quincy air compressors *Exhaust fans throughout                                                                                                                                                                                                                                                                                                                                                                                                                                                                                                                                                                                                                                                                                                                                                                                                                                                                                                                                                                                                                                                                                                                                                                                                                                                                                                                                                                                                                                                                                                                                                                                                                            | GRADE DOORS     | One (10'x14')                                                                                             |
| POWER  TBD  HVAC  100%  RESTROOMS  Two sets of men/women restrooms located in office and production area  WATER/ SEWER  Well & Septic  SPRINKLERS  None  AIR LINES  Yes (only in building 1)  FLOOR DRAINS  Yes - Some drain to septic field other drain to holding tank  BREAK ROOM  Yes - 13'x49' (only office and breakroom have AC)  LIGHTING  LED (updated within last 5 years)  **Building has recently been renovated*  **Two (2) Quincy air compressors*  Exhaust fans throughout                                                                                                                                                                                                                                                                                                                                                                                                                                                                                                                                                                                                                                                                                                                                                                                                                                                                                                                                                                                                                                                                                                                                                                                                                                                                                                                                                                                                                                                                                                                                                                                                                                      | COLUMN SPACING  | Clear Span                                                                                                |
| HVAC 100%  RESTROOMS Two sets of men/women restrooms located in office and production area  WATER/ SEWER Well & Septic  SPRINKLERS None  AIR LINES Yes (only in building 1)  FLOOR DRAINS Yes - Some drain to septic field other drain to holding tank  BREAK ROOM Yes - 13'x49' (only office and breakroom have AC)  LIGHTING LED (updated within last 5 years)  **Building has recently been renovated**  **Two (2) Quincy air compressors**  **Exhaust fans throughout**                                                                                                                                                                                                                                                                                                                                                                                                                                                                                                                                                                                                                                                                                                                                                                                                                                                                                                                                                                                                                                                                                                                                                                                                                                                                                                                                                                                                                                                                                                                                                                                                                                                    | BUSS DUCT       | No                                                                                                        |
| RESTROOMS Two sets of men/women restrooms located in office and production area  WATER/ SEWER Well & Septic  SPRINKLERS None AIR LINES Yes (only in building 1)  FLOOR DRAINS Yes - Some drain to septic field other drain to holding tank  BREAK ROOM Yes - 13'x49' (only office and breakroom have AC)  LIGHTING LED (updated within last 5 years)  Building has recently been renovated Two (2) Quincy air compressors Exhaust fans throughout                                                                                                                                                                                                                                                                                                                                                                                                                                                                                                                                                                                                                                                                                                                                                                                                                                                                                                                                                                                                                                                                                                                                                                                                                                                                                                                                                                                                                                                                                                                                                                                                                                                                              | POWER           | TBD                                                                                                       |
| WATER/ SEWER  Well & Septic  SPRINKLERS  None  AIR LINES  Yes (only in building 1)  FLOOR DRAINS  Yes - Some drain to septic field other drain to holding tank  BREAK ROOM  Yes - 13'x49' (only office and breakroom have AC)  LIGHTING  LED (updated within last 5 years)  Building has recently been renovated  Two (2) Quincy air compressors  Exhaust fans throughout                                                                                                                                                                                                                                                                                                                                                                                                                                                                                                                                                                                                                                                                                                                                                                                                                                                                                                                                                                                                                                                                                                                                                                                                                                                                                                                                                                                                                                                                                                                                                                                                                                                                                                                                                      | HVAC            | 100%                                                                                                      |
| SPRINKLERS  None  AIR LINES  Yes (only in building 1)  FLOOR DRAINS  Yes - Some drain to septic field other drain to holding tank  BREAK ROOM  Yes - 13'x49' (only office and breakroom have AC)  LIGHTING  LED (updated within last 5 years)  Building has recently been renovated  Two (2) Quincy air compressors  Exhaust fans throughout                                                                                                                                                                                                                                                                                                                                                                                                                                                                                                                                                                                                                                                                                                                                                                                                                                                                                                                                                                                                                                                                                                                                                                                                                                                                                                                                                                                                                                                                                                                                                                                                                                                                                                                                                                                   | RESTROOMS       | Two sets of men/women restrooms located in office and production area                                     |
| AIR LINES Yes (only in building 1)  FLOOR DRAINS Yes - Some drain to septic field other drain to holding tank  BREAK ROOM Yes - 13'x49' (only office and breakroom have AC)  LIGHTING LED (updated within last 5 years)  Building has recently been renovated Two (2) Quincy air compressors Exhaust fans throughout                                                                                                                                                                                                                                                                                                                                                                                                                                                                                                                                                                                                                                                                                                                                                                                                                                                                                                                                                                                                                                                                                                                                                                                                                                                                                                                                                                                                                                                                                                                                                                                                                                                                                                                                                                                                           | WATER/ SEWER    | Well & Septic                                                                                             |
| FLOOR DRAINS Yes - Some drain to septic field other drain to holding tank  BREAK ROOM Yes - 13'x49' (only office and breakroom have AC)  LIGHTING LED (updated within last 5 years)  Building has recently been renovated Two (2) Quincy air compressors Exhaust fans throughout                                                                                                                                                                                                                                                                                                                                                                                                                                                                                                                                                                                                                                                                                                                                                                                                                                                                                                                                                                                                                                                                                                                                                                                                                                                                                                                                                                                                                                                                                                                                                                                                                                                                                                                                                                                                                                               | SPRINKLERS      | None                                                                                                      |
| BREAK ROOM Yes - 13'x49' (only office and breakroom have AC)  LIGHTING LED (updated within last 5 years)  Building has recently been renovated Two (2) Quincy air compressors Exhaust fans throughout                                                                                                                                                                                                                                                                                                                                                                                                                                                                                                                                                                                                                                                                                                                                                                                                                                                                                                                                                                                                                                                                                                                                                                                                                                                                                                                                                                                                                                                                                                                                                                                                                                                                                                                                                                                                                                                                                                                          | AIR LINES       | Yes (only in building 1)                                                                                  |
| LIGHTING  LED (updated within last 5 years)  Building has recently been renovated Two (2) Quincy air compressors Exhaust fans throughout                                                                                                                                                                                                                                                                                                                                                                                                                                                                                                                                                                                                                                                                                                                                                                                                                                                                                                                                                                                                                                                                                                                                                                                                                                                                                                                                                                                                                                                                                                                                                                                                                                                                                                                                                                                                                                                                                                                                                                                       | FLOOR DRAINS    | Yes - Some drain to septic field other drain to holding tank                                              |
| Building has recently been renovated     Two (2) Quincy air compressors     Exhaust fans throughout                                                                                                                                                                                                                                                                                                                                                                                                                                                                                                                                                                                                                                                                                                                                                                                                                                                                                                                                                                                                                                                                                                                                                                                                                                                                                                                                                                                                                                                                                                                                                                                                                                                                                                                                                                                                                                                                                                                                                                                                                            | BREAK ROOM      | Yes - 13'x49' (only office and breakroom have AC)                                                         |
| MISCELLANEOUS  • Two (2) Quincy air compressors • Exhaust fans throughout                                                                                                                                                                                                                                                                                                                                                                                                                                                                                                                                                                                                                                                                                                                                                                                                                                                                                                                                                                                                                                                                                                                                                                                                                                                                                                                                                                                                                                                                                                                                                                                                                                                                                                                                                                                                                                                                                                                                                                                                                                                      | LIGHTING        | LED (updated within last 5 years)                                                                         |
|                                                                                                                                                                                                                                                                                                                                                                                                                                                                                                                                                                                                                                                                                                                                                                                                                                                                                                                                                                                                                                                                                                                                                                                                                                                                                                                                                                                                                                                                                                                                                                                                                                                                                                                                                                                                                                                                                                                                                                                                                                                                                                                                | MISCELLANEOUS   | Two (2) Quincy air compressors     Exhaust fans throughout                                                |