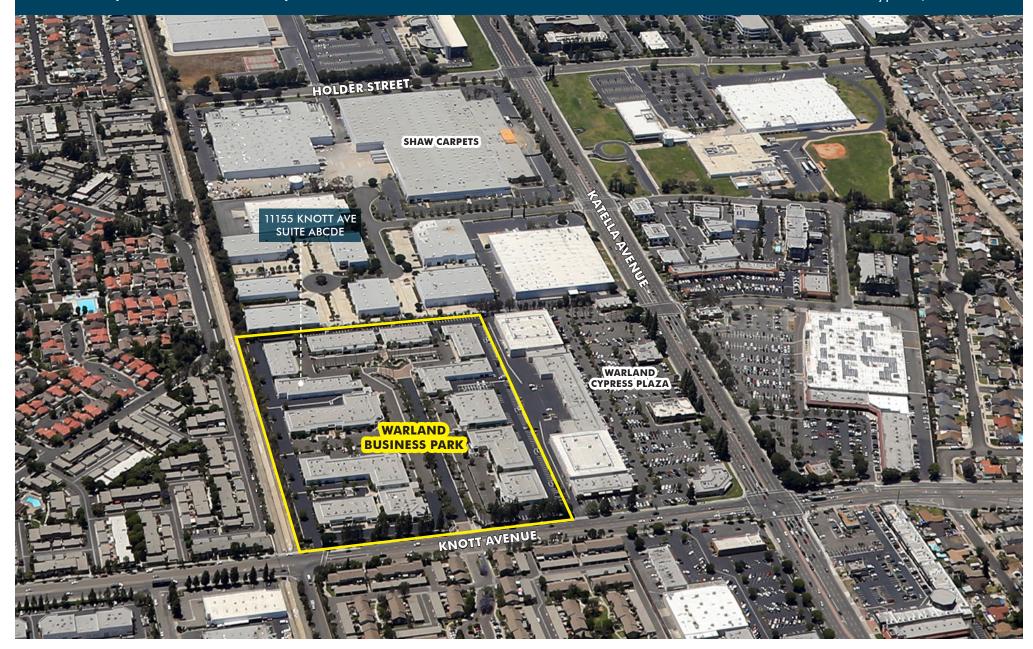

# WARLAND BUSINESS PARK

www.warlandcypress.com

11155 Knott Avenue, Suite ABCDE Cypress, California

## **PROJECT FEATURES**

- 60% Office
- Multiple Private Offices, Open Office Area, Conference Room, Reception Area, Break Room, Two (2) Sets of Restrooms
- 3.5:1 Parking
- Extensive Glass Line
- 4 Grade Level Doors
- 15' Minimum Clear (verify)
- High Image Corporate Park (233,160 SF)
- Award-Winning Architecture
- Direct Access to Restaurants/Shopping
- People-Oriented Environment
- Minutes to San Diego (405), Garden Grove (22), and San Gabriel (605) Freeways
- See Reverse for Aerial & Space Plan