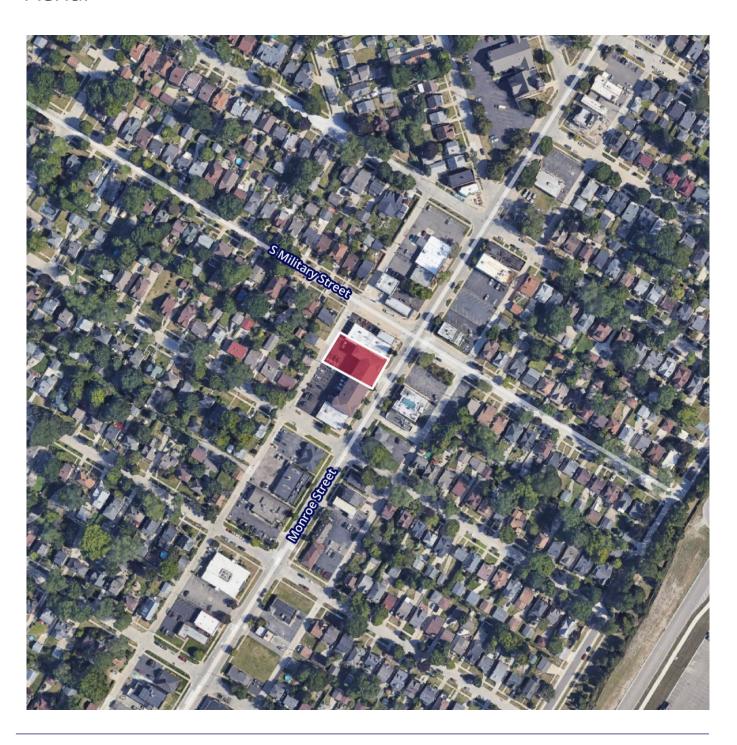

# For Lease

Medical Space Available • Property Highlights

#### 2012-2040 Monroe St, Suite 200 | Dearborn, MI

- 1,200 SF Office / Medical Space
- 4 Exam Rooms / Doctor Offices
- Move-in Ready
- Onsite Pharmacy
- Ample Parking

- Signage Available
- 24 Minutes to Detroit Metropolitan Airport
- Traffic Counts:

Michigan Avenue: 35,366 VPD W Outer Drive: 17,472 VPD

Lease Rate: \$18.00 PSF + Utilities



Robert Haver 248 226 1858 robert.haver@colliers.com

Colliers Detroit, 400 W 4<sup>th</sup> Street, Suite 350 Royal Oak, MI 48067 www.colliers.com/detroit



## 2012-2040 Monroe St, Suite 200 | Dearborn, MI



#### Aerial



### 2012-2040 Monroe St, Suite 200 | Dearborn, MI



#### **Location Map**





Robert Haver 248 226 1858 robert.haver@colliers.com