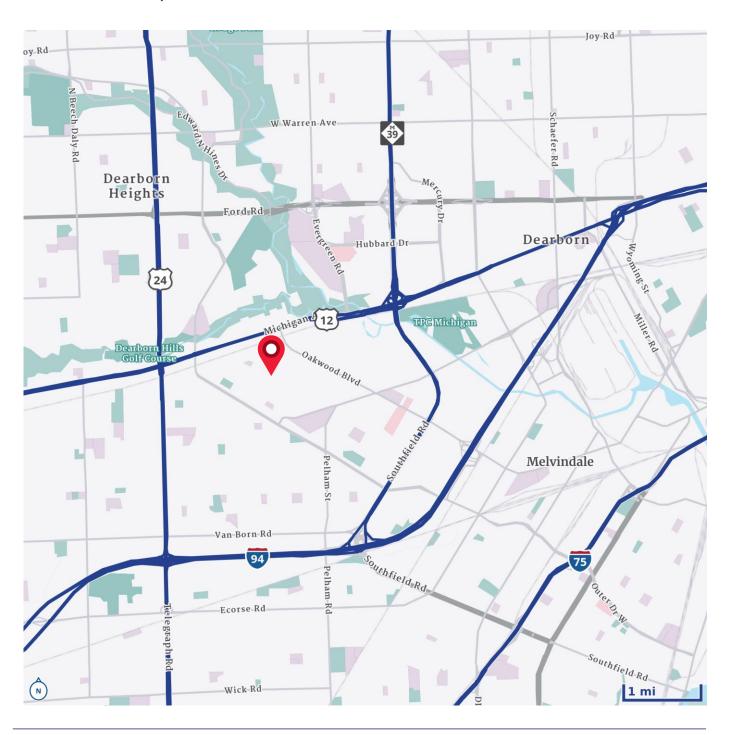

# For Lease

Medical Space Available • Property Highlights

#### 2012-2040 Monroe St, Suite 200 | Dearborn, MI

- 1,200 SF Office / Medical Space
- 4 Exam Rooms / Doctor Offices
- Move-in Ready
- Onsite Pharmacy
- Ample Parking

- Signage Available
- 24 Minutes to Detroit Metropolitan Airport
- Traffic Counts:

Michigan Avenue: 35,366 VPD W Outer Drive: 17,472 VPD

Lease Rate: \$18.00 PSF + Utilities



Robert Haver 248 226 1858 robert.haver@colliers.com

Colliers Detroit, 400 W 4<sup>th</sup> Street, Suite 350 Royal Oak, MI 48067 www.colliers.com/detroit



## 2012-2040 Monroe St, Suite 200 | Dearborn, MI



#### Aerial



### 2012-2040 Monroe St, Suite 200 | Dearborn, MI



#### **Location Map**





Robert Haver 248 226 1858 robert.haver@colliers.com