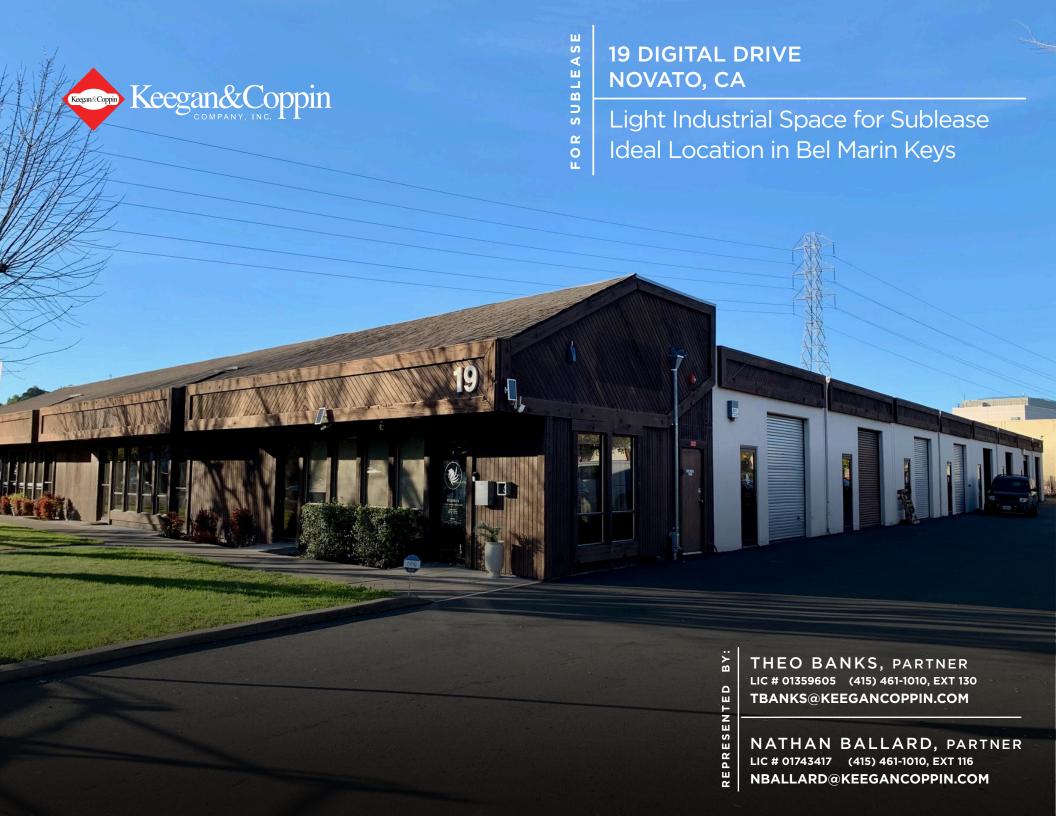

# LIGHT INDUSTRIAL SPACE FOR SUBLEASE

19 DIGITAL DRIVE NOVATO, CA

IDEAL LOCATION IN BEL MARIN KEYS

### **HIGHLIGHTS**

• Bel Marin Keys location

Well-maintained property

• Contact agents for approved uses

- Front of the Business Park
- Many restaurants & amenities in proximity
- On-site parking

THEO BANKS, PARTNER LIC # 01359605 (415) 461-1010, EXT 130 TBANKS@KEEGANCOPPIN.COM

NATHAN BALLARD, PARTNER LIC # 01743417 (415) 461-1010, EXT 116 NBALLARD@KEEGANCOPPIN.COM