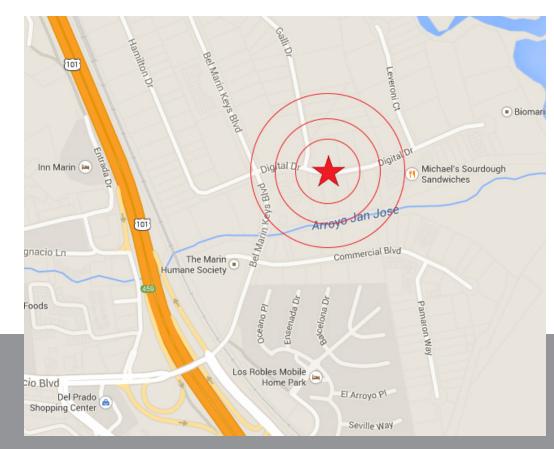

## **DESCRIPTION OF AREA**

Bel Marin Keys in southern Novato is a prominent industrial/light industrial business park between San Rafael and downtown Novato. Great location near the freeway with shopping centers, restaurants and other amenities within minutes.

### **NEARBY AMENITIES**

- · Several dining options
- · Abundant local services
- Walking distance to Hamilton Marketplace

## TRANSPORTATION ACCESS

- Easy access to Highways 101 and 37
- Less than 2 miles to the SMART Train Station
- 1/2 mile fom Ignacio bus pad

THEO BANKS, PARTNER LIC # 01359605 (415) 461-1010, EXT 130 TBANKS@KEEGANCOPPIN.COM