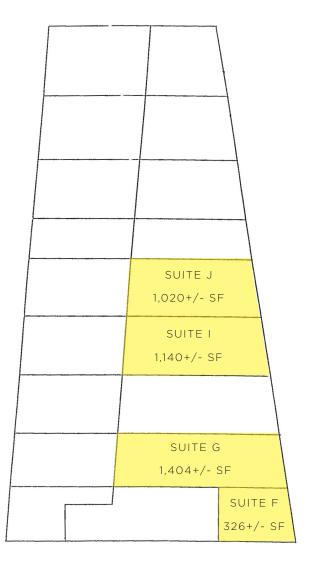

## **AVAILABLE SPACE**

**Suites F&G:** 1,730+/- sq ft

**Suites I&J:** 2,160+/- sq ft

## DESCRIPTION

326+/- sq ft office with attached 1,404+/- sq ft warehouse

Two contiguous warehouse bays, 1,140+/- sq ft and

1,020+/- sq ft