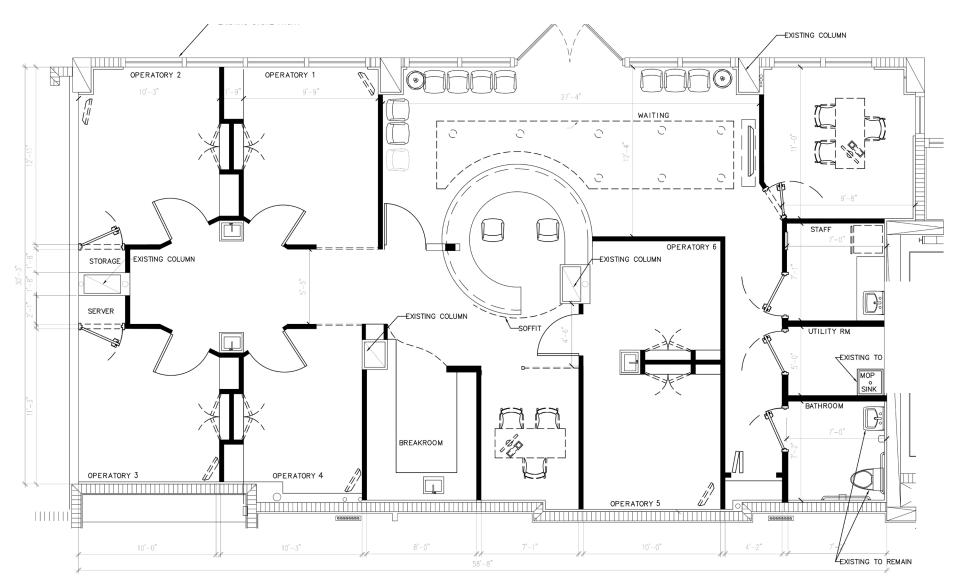

# **Grove Station Tower**

**(**) JLL

Fully Built Medical Space For Lease



#### **Property Highlights**

- Fully built out medical space with frontage on SW 27th Avenue (31,000 VPD)
- At the base of Grove Station Tower, 13-story 184-unit multifamily building
- Located just North of Grove Central, newly developed transit-oriented mixed use development featuring 400+ multifamily units and 170,000 SF of retail
- Cotenants include Lion Heart Boxing, Refine Health, and Refined Man
- Parking garage on site



3 Miles Demographics



**214,640** Population



\$103,187

Average Household Income



**43** Median Age



237,997

Daytime
Population

## Floor Plan 1,916 SF





#### **Site Plan**











### **Retail Map**





#### **Contact:**

Nick Cobb

+ 1 305 704 1330

nicholas.cobb@jll.com