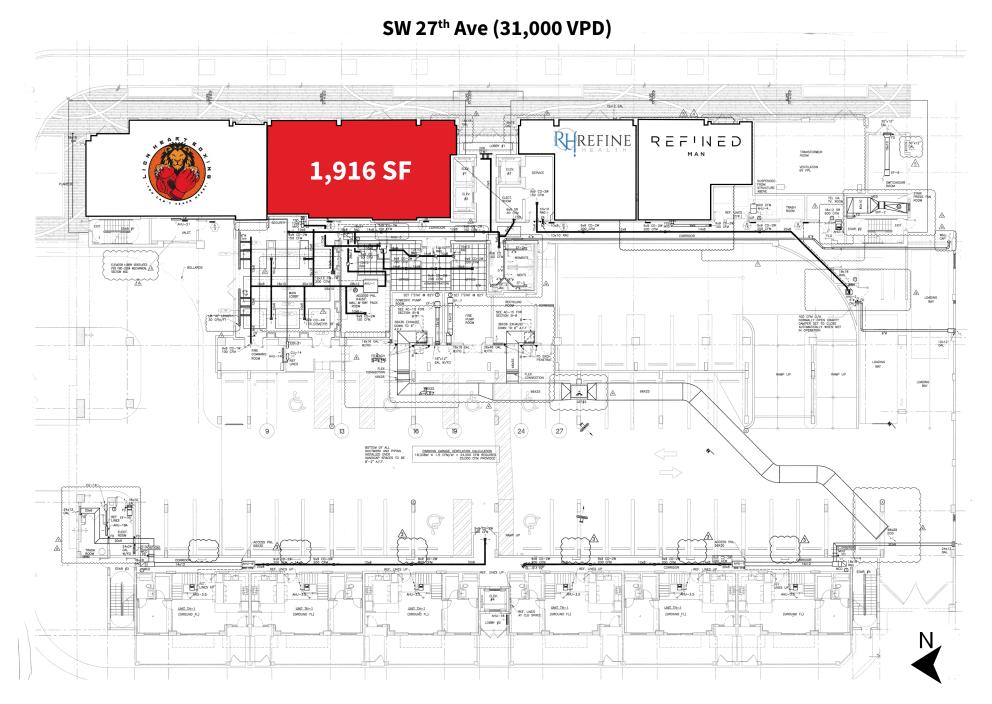

#### **Property Highlights**

- Fully built out medical space with frontage on SW 27th Avenue (31,000 VPD)
- At the base of Grove Station Tower, 13-story 184-unit multifamily building
- Located just North of Grove Central, newly developed transit-oriented mixed use development featuring 400+ multifamily units and 170,000 SF of retail
- Cotenants include Lion Heart Boxing, Refine Health, and Refined Man
- Parking garage on site

#### **Site Plan**