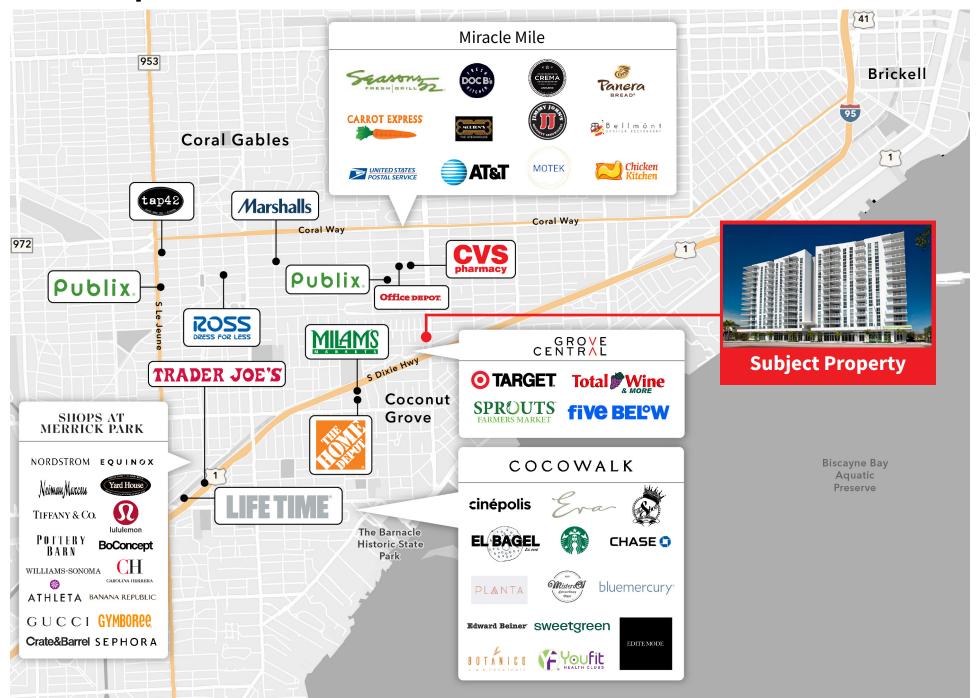

### **Retail Map**

#### **Property Highlights**

- Fully built out medical space with frontage on SW 27th Avenue (31,000 VPD)
- At the base of Grove Station Tower, 13-story 184-unit multifamily building
- Located just North of Grove Central, newly developed transit-oriented mixed use development featuring 400+ multifamily units and 170,000 SF of retail
- Cotenants include Lion Heart Boxing, Refine Health, and Refined Man
- Parking garage on site