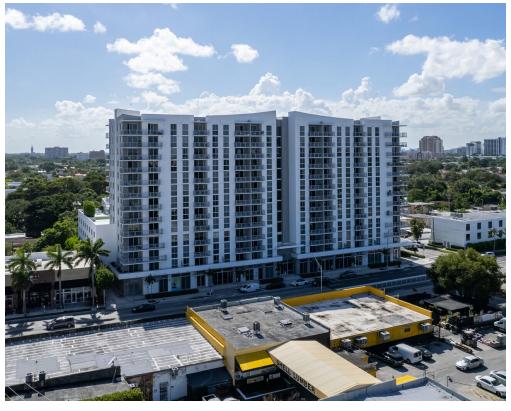

# **Grove Station Tower**

**(**) JLL

Fully Built Medical Space For Lease

#### **Property Highlights**

- Fully built out medical space with frontage on SW 27th Avenue (31,000 VPD)
- At the base of Grove Station Tower, 13-story 184-unit multifamily building
- Located just North of Grove Central, newly developed transit-oriented mixed use development featuring 400+ multifamily units and 170,000 SF of retail
- Cotenants include Lion Heart Boxing, Refine Health, and Refined Man
- Parking garage on site