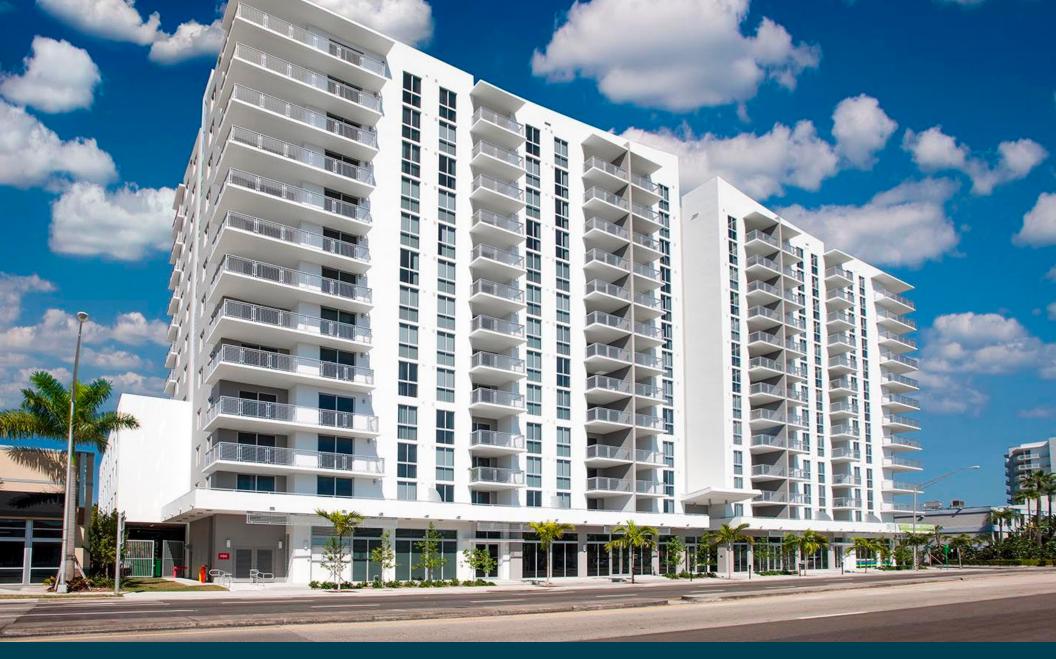

# **Grove Station Tower**

**(**) JLL

Fully Built Medical Space For Lease

#### **Property Highlights**

- Fully built out medical space with frontage on SW 27th Avenue (31,000 VPD)
- At the base of Grove Station Tower, 13-story 184-unit multifamily building
- Located just North of Grove Central, newly developed transit-oriented mixed use development featuring 400+ multifamily units and 170,000 SF of retail
- Cotenants include Lion Heart Boxing, Refine Health, and Refined Man
- Parking garage on site