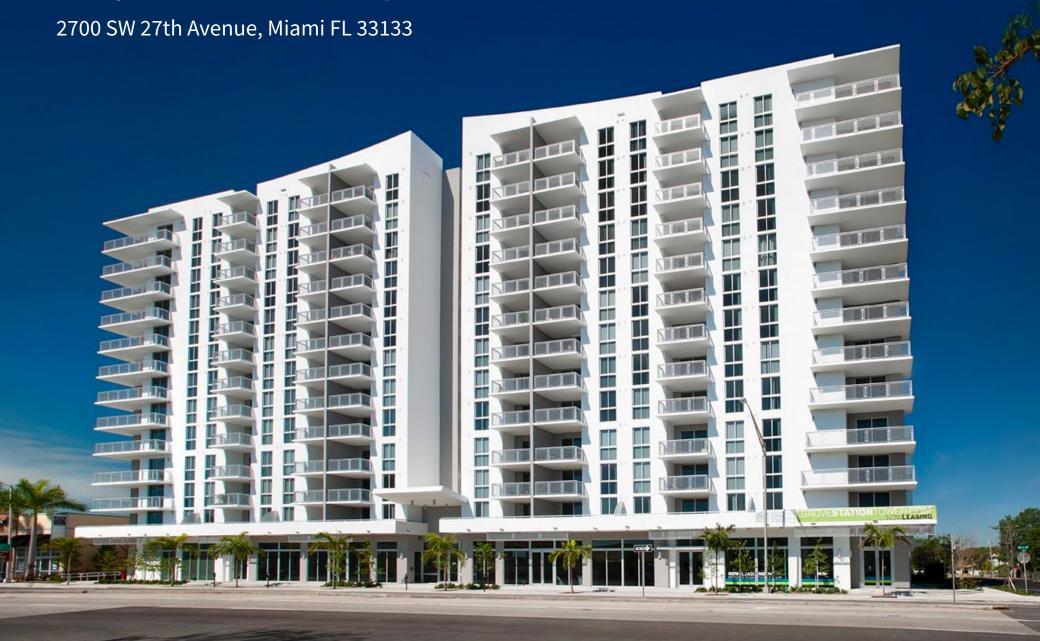

# **Grove Station Tower**

**(**) JLL

Fully Built Medical Space For Lease

#### **Property Highlights**

- Fully built out medical space with frontage on SW 27th Avenue (31,000 VPD)
- At the base of Grove Station Tower, 13-story 184-unit multifamily building
- Located just North of Grove Central, newly developed transit-oriented mixed use development featuring 400+ multifamily units and 170,000 SF of retail
- Cotenants include Lion Heart Boxing, Refine Health, and Refined Man
- Parking garage on site