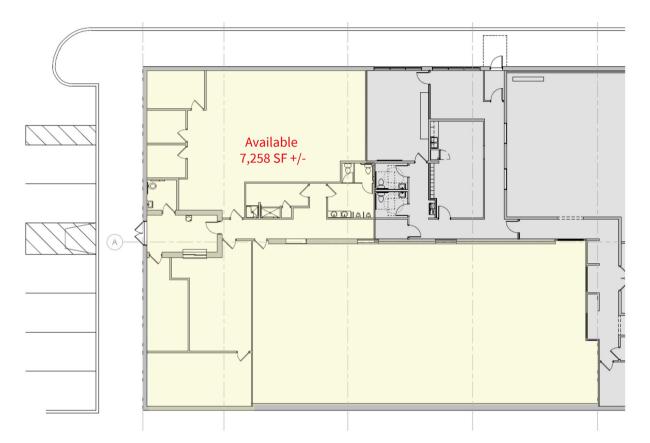

## **For Sublease**

Flex - Lab Space Availabe 7448 Industrial Park Way Macungie, PA

| Building<br>Size     | 16,632 SF                                                                                                                                                                                                                                                                                                                                                                      |
|----------------------|--------------------------------------------------------------------------------------------------------------------------------------------------------------------------------------------------------------------------------------------------------------------------------------------------------------------------------------------------------------------------------|
| Sublease<br>space    | 7,258 SF +/-                                                                                                                                                                                                                                                                                                                                                                   |
| Location             | Located in Lehigh Valley Industrial Park, South, SVN within 1<br>mile of Rt. 100 and less than 8 miles from I-78 and NE<br>Extension of PA Turnpike                                                                                                                                                                                                                            |
| Sublease<br>Features | <ul> <li>Zoned ORLIC (Office, Research, Light Industrial Center)</li> <li>3,378 SF ISO 7 clean room / air filtration system</li> <li>PPL - 208Y/120v 3ph 4W 1,200 amps</li> <li>Central VAC, compressed air, liquid nitrogen drops throughout, variable drive exhaust, ISO 7 clean room has independent HVAC system with expandable capacity</li> <li>Ample parking</li> </ul> |

## Floor Plan

Matthew Dorman Vice President matthew.dorman@jll.com +1 484 635 3236 Phil Schenkel Executive Vice Presedent phil.schenkel@jll.com +1 484 635 3228 **JLL** 1550 Pond Road, Suite 150 Allentown, PA 18104