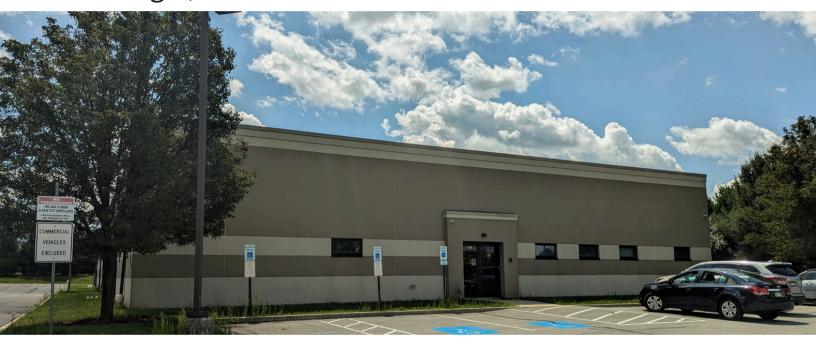

## **For Sublease**

Flex - Lab Space Availabe 7448 Industrial Park Way Macungie, PA

| Building<br>Size     | 16,632 SF                                                                                                                                                                                                                                                                                                                                                                      |
|----------------------|--------------------------------------------------------------------------------------------------------------------------------------------------------------------------------------------------------------------------------------------------------------------------------------------------------------------------------------------------------------------------------|
| Sublease<br>space    | 7,258 SF +/-                                                                                                                                                                                                                                                                                                                                                                   |
| Location             | Located in Lehigh Valley Industrial Park, South, SVN within 1<br>mile of Rt. 100 and less than 8 miles from I-78 and NE<br>Extension of PA Turnpike                                                                                                                                                                                                                            |
| Sublease<br>Features | <ul> <li>Zoned ORLIC (Office, Research, Light Industrial Center)</li> <li>3,378 SF ISO 7 clean room / air filtration system</li> <li>PPL - 208Y/120v 3ph 4W 1,200 amps</li> <li>Central VAC, compressed air, liquid nitrogen drops throughout, variable drive exhaust, ISO 7 clean room has independent HVAC system with expandable capacity</li> <li>Ample parking</li> </ul> |