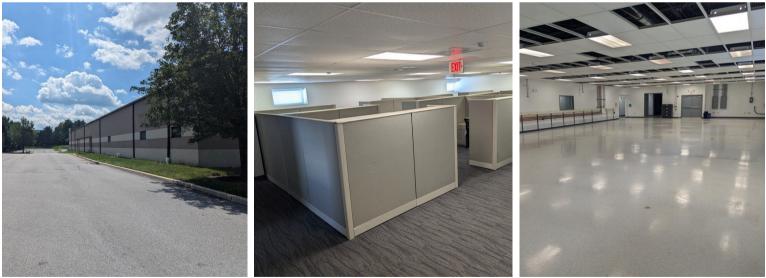

## **For Sublease**

Flex - Lab Space Availabe 7448 Industrial Park Way Macungie, PA

| Building<br>Size     | 16,632 SF                                                                                                                                                                                                                                                                                                                                                                      |
|----------------------|--------------------------------------------------------------------------------------------------------------------------------------------------------------------------------------------------------------------------------------------------------------------------------------------------------------------------------------------------------------------------------|
| Sublease<br>space    | 7,258 SF +/-                                                                                                                                                                                                                                                                                                                                                                   |
| Location             | Located in Lehigh Valley Industrial Park, South, SVN within 1<br>mile of Rt. 100 and less than 8 miles from I-78 and NE<br>Extension of PA Turnpike                                                                                                                                                                                                                            |
| Sublease<br>Features | <ul> <li>Zoned ORLIC (Office, Research, Light Industrial Center)</li> <li>3,378 SF ISO 7 clean room / air filtration system</li> <li>PPL - 208Y/120v 3ph 4W 1,200 amps</li> <li>Central VAC, compressed air, liquid nitrogen drops throughout, variable drive exhaust, ISO 7 clean room has independent HVAC system with expandable capacity</li> <li>Ample parking</li> </ul> |