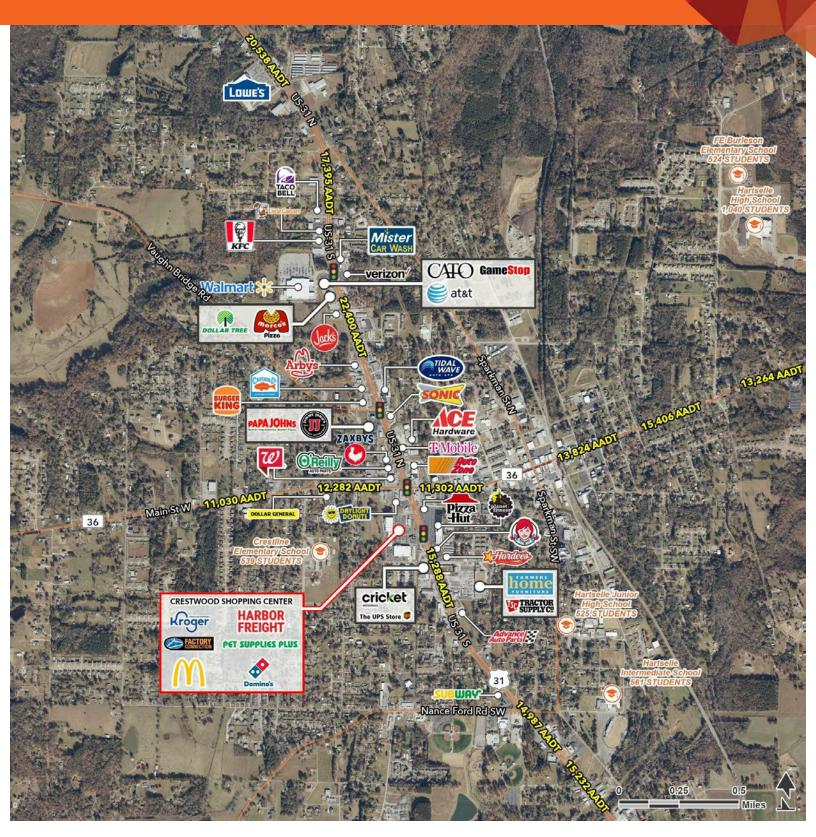

#### **LOCATION DESCRIPTION**

Situated in a prime location, the property provides convenient access to a range of amenities and attractions from an array of dining options at nearby restaurants to shopping destinations. With a blend of commercial establishments and cultural gems within easy reach, the location presents an appealing setting for tenants seeking new locations.

#### **PROPERTY HIGHLIGHTS**

- Retail space available in Hartselle's busiest retail center consisting of 10,259 SF and 7,071 SF
- Anchored by Kroger along Highway 31 with visibility to over 20,000 cars per day
- Access to the traffic light for convenient ingress and egress
- Surrounding tenants include Kroger, Harbor Freight, McDonalds, Factory Connection and many others