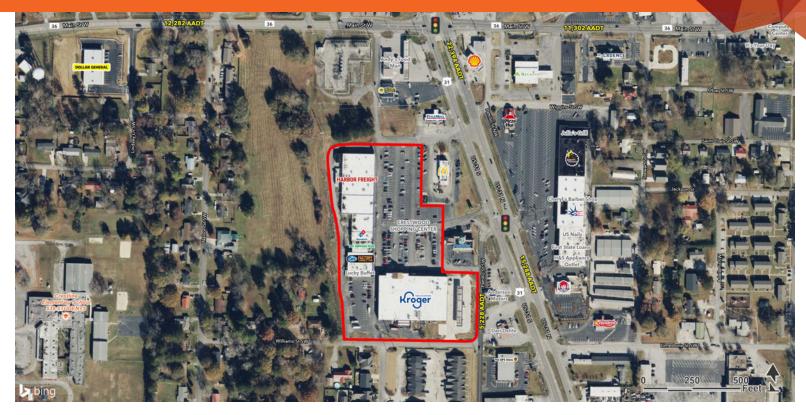

#### **PROPERTY HIGHLIGHTS**

- Retail space available in Hartselle's busiest retail center consisting of 10,259 SF and 7,071 SF
- Anchored by Kroger along Highway 31 with visibility to over 20,000 cars per day
- Access to the traffic light for convenient ingress and egress
- Surrounding tenants include Kroger, Harbor Freight, McDonalds, Factory Connection and many others