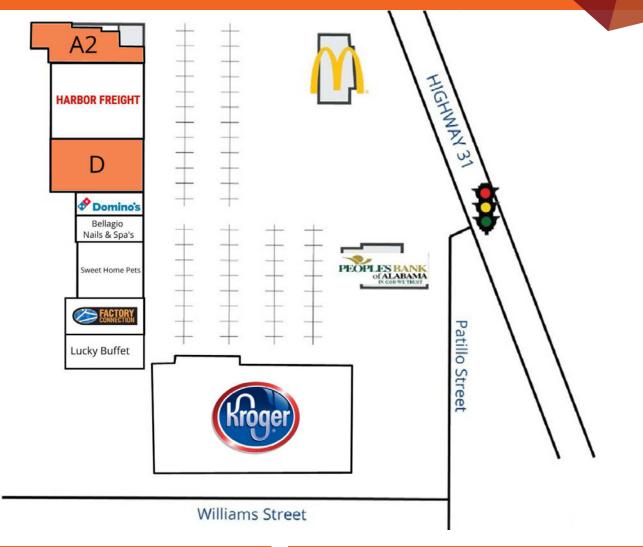

## **FOR LEASE**

241 HIGHWAY 31 SW, HARTSELLE, AL 35640

| SUITE | TENANT NAME            | SPACE SIZE |
|-------|------------------------|------------|
| A2    | Available              | 7,071 SF   |
| С     | Harbor Freight         | 14,771 SF  |
| D     | Available              | 10,259 SF  |
| Е     | Domino's Pizza         | 2,700 SF   |
| F     | Bellagio Nails & Spa's | 3,000 SF   |
|       |                        |            |

| SUITE | TENANT NAME        | SPACE SIZE |
|-------|--------------------|------------|
| G     | Sweet Home Pets    | 6,000 SF   |
| I     | Factory Connection | 5,000 SF   |
| J     | Lucky Buffet       | 5,000 SF   |
| К     | Kroger             | 51,170 SF  |
|       |                    |            |