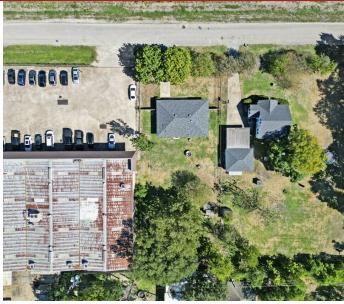

### **PROPERTY DESCRIPTION**

-Property listed at land value!

-Ideal for prospective future development

- -Located just minutes from Sam Houston Tollway and US 290
- -Expansive 1.04-acre plot with prime positioning

-City utilities available

-Strategic location perfect for multiple commercial uses: industrial, retail, office, storage, and more

-Excellent opportunity to enhance your business

THE COMMERCIAL PROFESSIONALS 713.614.2670 thecommercialprofessionals.com 2800 Post Oak Blvd. Suite 4100. Houston, TX 77056