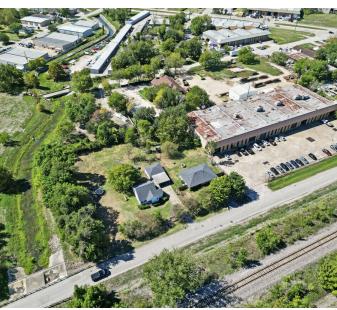

### LOCATION DESCRIPTION

This property, just over an acre in size, is ideally situated in Spring Branch, a dynamic and rapidly growing area. Its proximity to the Sam Houston Tollway puts it minutes away from a plethora of major retailers, placing it in a highly desirable and accessible location. Nestled within the hustle and bustle of the city, this property offers a unique blend of urban convenience and spacious suburban living. The area is characterized by its vibrant commercial activities and robust consumer traffic, making it a prime spot for both residential and commercial opportunities. Its location within a bustling cityscape, yet offering a sizable land area, presents a rare and valuable opportunity for development or investment in one of the city's most sought-after neighborhoods.

### **PROPERTY DESCRIPTION**

-Property listed at land value!

-Ideal for prospective future development

- -Located just minutes from Sam Houston Tollway and US 290
- -Expansive 1.04-acre plot with prime positioning

-City utilities available

-Strategic location perfect for multiple commercial uses: industrial, retail, office, storage, and more

-Excellent opportunity to enhance your business

THE COMMERCIAL PROFESSIONALS 713.614.2670 thecommercialprofessionals.com 2800 Post Oak Blvd. Suite 4100. Houston, TX 77056