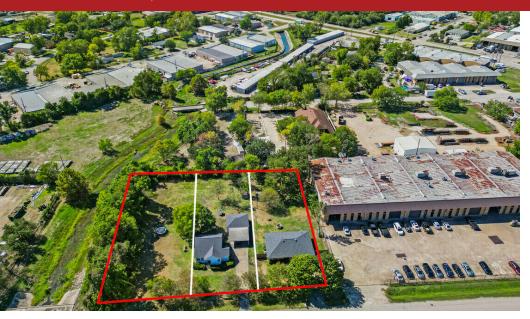

## **1.04 ACRES IN SPRING BRANCH**

14517 SOMMERMEYER ST, HOUSTON, TX 77041

#### PROPERTY SUMMARY | LAND

### **PROPERTY DESCRIPTION**

-Property listed at land value!

-Ideal for prospective future development

- -Located just minutes from Sam Houston Tollway and US 290
- -Expansive 1.04-acre plot with prime positioning

-City utilities available

-Strategic location perfect for multiple commercial uses: industrial, retail, office, storage, and more

-Excellent opportunity to enhance your business

THE COMMERCIAL PROFESSIONALS 713.614.2670 thecommercialprofessionals.com 2800 Post Oak Blvd. Suite 4100. Houston, TX 77056