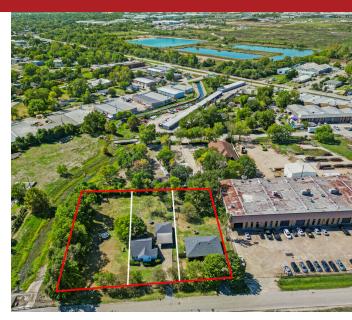

### LOCATION DESCRIPTION

This property, just over an acre in size, is ideally situated in Spring Branch, a dynamic and rapidly growing area. Its proximity to the Sam Houston Tollway puts it minutes away from a plethora of major retailers, placing it in a highly desirable and accessible location. Nestled within the hustle and bustle of the city, this property offers a unique blend of urban convenience and spacious suburban living. The area is characterized by its vibrant commercial activities and robust consumer traffic, making it a prime spot for both residential and commercial opportunities. Its location within a bustling cityscape, yet offering a sizable land area, presents a rare and valuable opportunity for development or investment in one of the city's most sought-after neighborhoods.

### **PROPERTY DESCRIPTION**

-Property listed at land value!

-Ideal for prospective future development

- -Located just minutes from Sam Houston Tollway and US 290
- -Expansive 1.04-acre plot with prime positioning