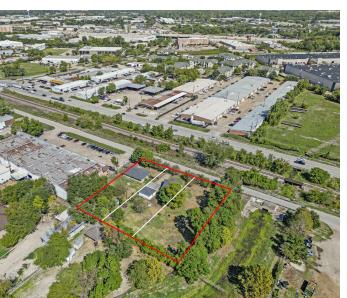

### LOCATION DESCRIPTION

This property, just over an acre in size, is ideally situated in Spring Branch, a dynamic and rapidly growing area. Its proximity to the Sam Houston Tollway puts it minutes away from a plethora of major retailers, placing it in a highly desirable and accessible location. Nestled within the hustle and bustle of the city, this property offers a unique blend of urban convenience and spacious suburban living. The area is characterized by its vibrant commercial activities and robust consumer traffic, making it a prime spot for both residential and commercial opportunities. Its location within a bustling cityscape, yet offering a sizable land area, presents a rare and valuable opportunity for development or investment in one of the city's most sought-after neighborhoods.

### **PROPERTY DESCRIPTION**

-Property listed at land value!

-Ideal for prospective future development

- -Located just minutes from Sam Houston Tollway and US 290
- -Expansive 1.04-acre plot with prime positioning