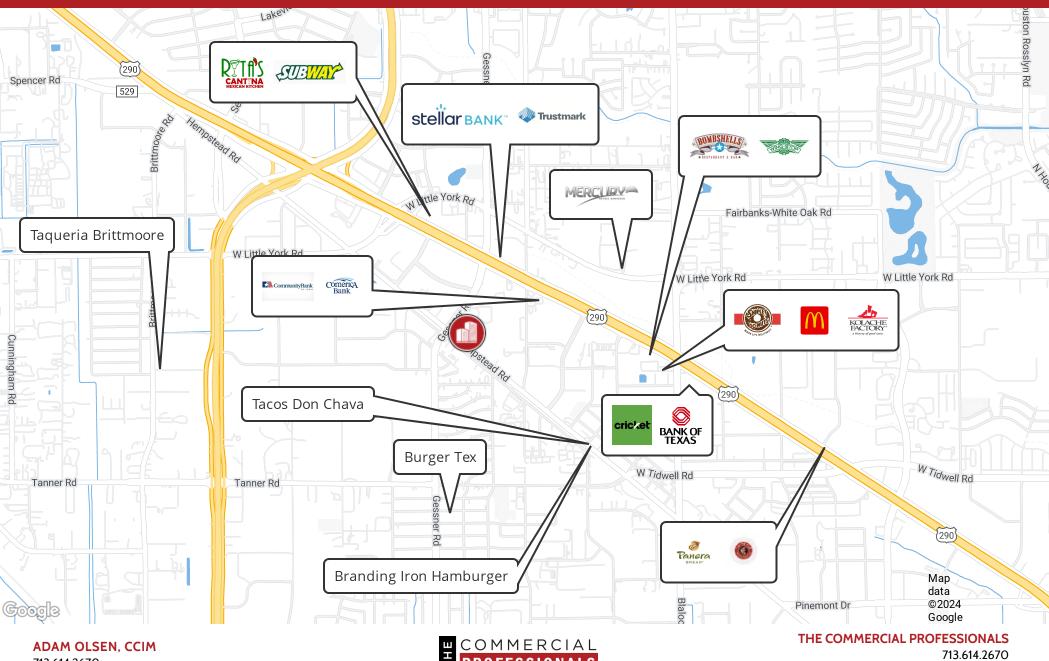

| 1,587    | 3,764     |  |
| Total Population  | 1,196     | 4,618    | 11,536    |  |
| Average HH Income | \$48,446  | \$52,589 | \$64,029  |  |



### **PROPERTY DESCRIPTION**

-Property listed at land value!

-Ideal for prospective future development

- -Located just minutes from Sam Houston Tollway and US 290
- -Expansive 1.04-acre plot with prime positioning

-City utilities available

-Strategic location perfect for multiple commercial uses: industrial, retail, office, storage, and more

-Excellent opportunity to enhance your business



THE COMMERCIAL PROFESSIONALS 713.614.2670 thecommercialprofessionals.com 2800 Post Oak Blvd. Suite 4100. Houston, TX 77056

# 1.04 ACRES IN SPRING BRANCH

14517 SOMMERMEYER ST, HOUSTON, TX 77041

### RETAILER MAP | LAND

### FOR SALE: \$1,010,000



713.614.2670 adam@thecommercialprofessionals.com



713.614.2670 thecommercialprofessionals.com

2800 Post Oak Blvd, Suite 4100, Houston, TX 77056

# **1.04 ACRES IN SPRING BRANCH**

14517 SOMMERMEYER ST, HOUSTON, TX 77041

### ADDITIONAL PHOTOS | LAND















ADAM OLSEN, CCIM 713.614.2670 adam@thecommercialprofessionals.com



THE COMMERCIAL PROFESSIONALS 713.614.2670 thecommercialprofessionals.com 2800 Post Oak Blvd, Suite 4100, Houston, TX 77056