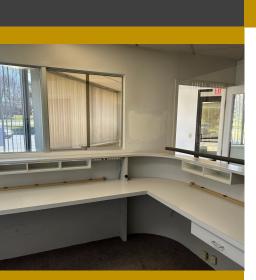

## UNIT DETAILS-2,500 RSF

Unit 2E-b is approximately 1,500 square feet and is located along the front, east-side of the property with direct visibility from Route 173, Willard Avenue. There is a separate, direct entrance with double-entry doors offering a vestibule for entering guests/customers.

The unit is currently built out with four exam rooms, private bathroom, storage room, closet, large reception area and kitchen. In addition, to the main entrance, there is separate rear ingress/egress into the common area hallways and bathrooms.