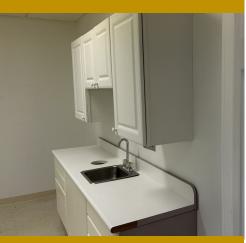

The unit is currently built out with four exam rooms, private bathroom, storage room, closet, large reception area and kitchen. In addition, to the main entrance, there is separate rear ingress/egress into the common area hallways and bathrooms.