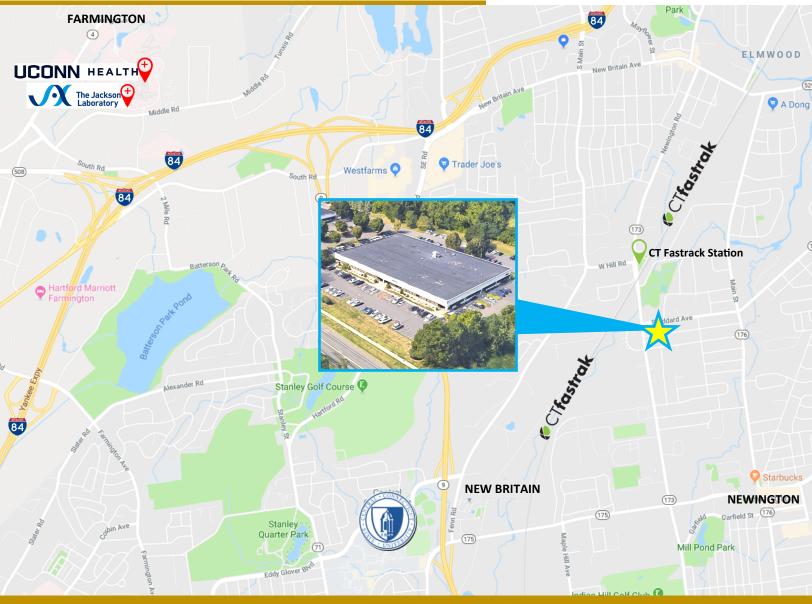

### **PROPERTY DETAILS**

365 Willard Avenue is located within the Spectrum Office Park and part of the Spectrum Office Condominium Association.

The 365 Willard Avenue building is located less than one mile from the Fasttrack Station and its nearby amenities. The property is well-maintained, professionally managed and has ample parking. Access is directly off Willard Avenue and there is excellent visibility from the street.

# LOCATION OVERVIEW

FOR MORE INFORMATION PLEASE CONTACT