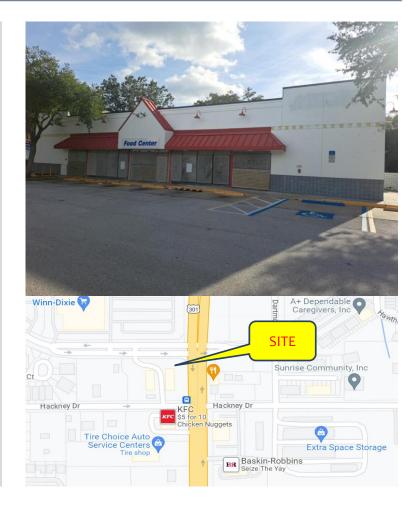

## Property #37683 - 6933 US Highway 301 South Riverview, Hillsborough County, Florida

### **Property Highlights**

### Building Size - 4,000 sq. ft.

- Year Built 2000
- Land Size 1.57 acres (68,346 sq. ft.)
- Located at a signalized intersection
- ➢ Folio Number 074090-0570
- Zoned PD
- Good Access & Visibility
- 2023 Traffic Counts 49,000 (Hwy 301)
- 2023 Property Taxes \$29,116.02
- All Motor Fuels Equipment (including tanks) have been or will be removed