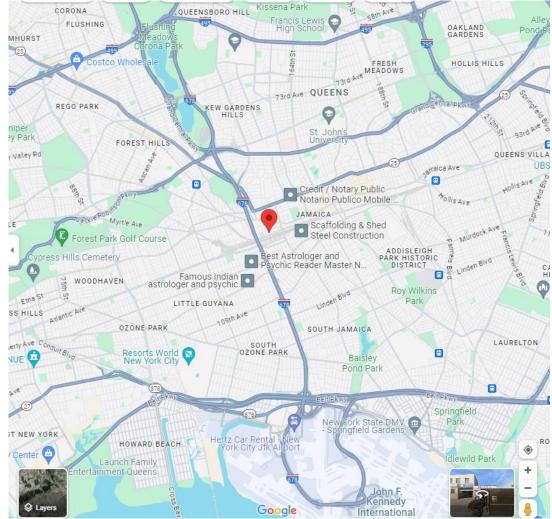

- Directly across from Archer Ave
- Long Island Rail Road to Jamaica Station
- Subways 🕒 🕞 🔁 📿
- Buses Q8 Q20A Q20B Q24 Q30 Q41 Q54 Q56 Q60
- Quick Access to Multiple Highways

For additional information or inspection, please contact Exclusive Broker: