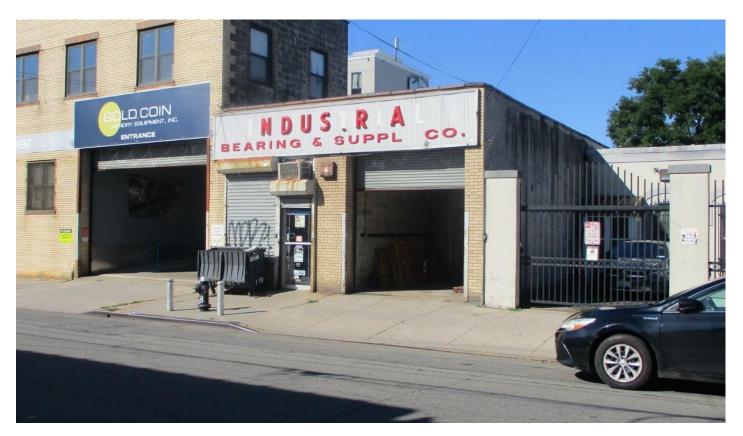

## 91-12 143<sup>rd</sup> Street Jamaica, New York 11435

## <u>One-Story Warehouse For Lease</u> Excellent Contractor's Establishment

- Ground Floor: **2,500 ft**<sup>2</sup>
- Drive-in Door
- 13' Ceiling Height
- Approx. 400 ft<sup>2</sup> Office
- Brick Mill Construction
- New 200 Amp Electric Service
- Oil Heat