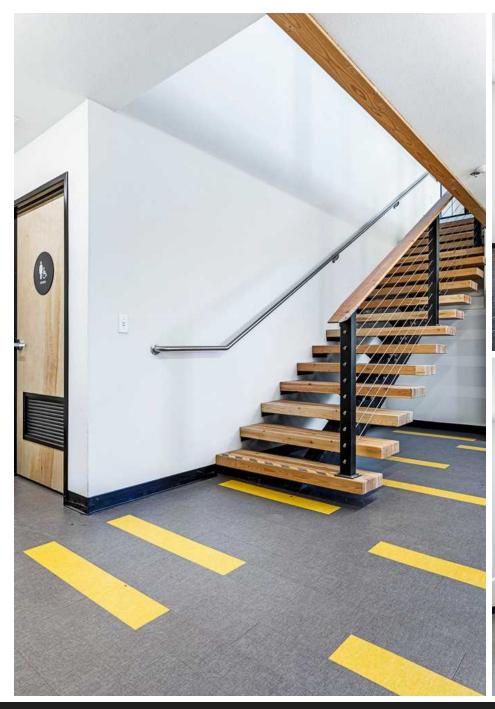

#### Storage Loft 1,625 ± SF

- This Storage area above the Small Production Room, houses a lot of the electrical panels and equipment like the high performance boilers and steam boilers for shrink label packaging.
- Loft is designed and constructed to support heavy weight of storage, Access is from wide stairs leading directly to the large warehouse.
- The metal railings can easily and quickly be removed to forklift pallets up or down from the loft.