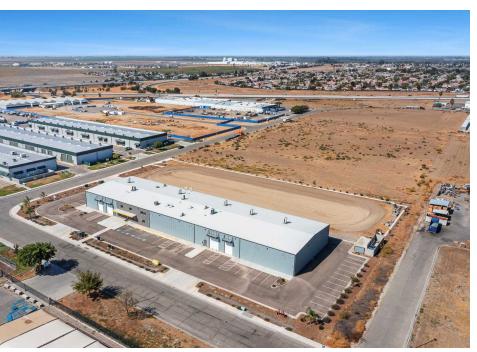

### **Highlights**

- Newly constructed (2022) State of the Art Custom-Built Industrial production Building
- Located in Lemoore Industrial Park in close proximity and easy access to Freeway 198, Highway 41 and Lemoore Naval Air Station. Close driving distance to: Interstate 5, Freeway 99 Hanford/Visalia, Downtown Fresno and Yosemite International (FAX) Airport.
- Building includes sizeable amount of warehouse space, two production facilities, a kitchen and luxurious office space.
- Ideal for food processing, brewery, beverage/bottling, cannabis production & vet/dairy supply operations

## **Property Information**

**APN:** 024-051-042-000

**Lot Size:** 67,324 ± SF 1.54 acres

Cross Streets: S. Freeway 198 / W. S. 19th Ave.

Parking: 39 parking spaces, including 4 - handicap, 3 -

clean air vanpool39