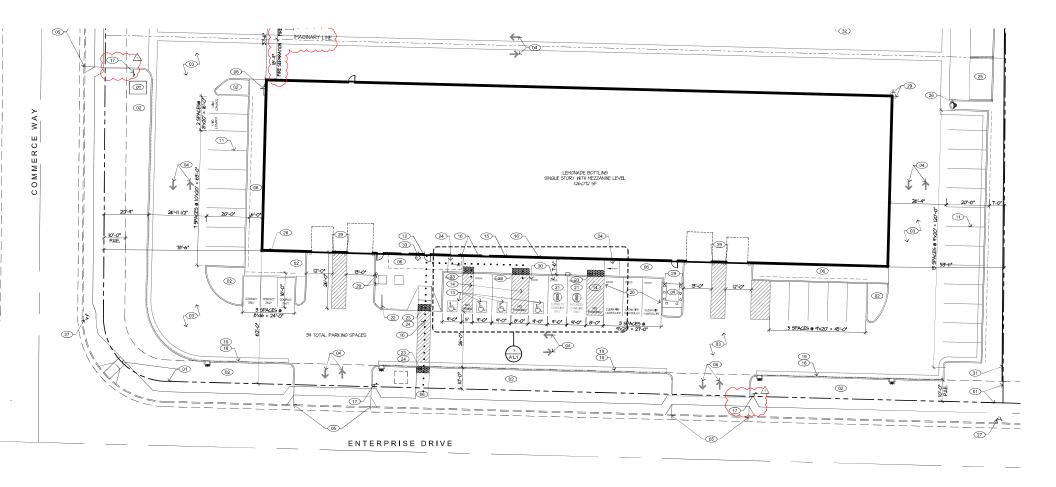

## **Property Information**

**APN:** 024-051-042-000

**Lot Size:** 67,324 ± SF 1.54 acres

Cross Streets: S. Freeway 198 / W. S. 19th Ave.

Parking: 39 parking spaces, including 4 - handicap, 3 -

clean air vanpool39

Year Built: 2022

Zoning: Light Industrial (ML) - Cannibis zoning

approved

Special Low Tax
Rebates & Fees for
Favorable tax rate from city of Lemoore –

Cannabis Business inquire for more details

Office Space 7 Large offices, Conference room with wet