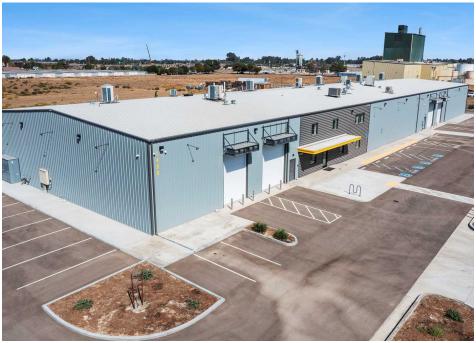

### **Highlights**

- Newly constructed (2022) State of the Art Custom-Built Industrial production Building
- Located in Lemoore Industrial Park in close proximity and easy access to Freeway 198, Highway 41 and Lemoore Naval Air Station. Close driving distance to: Interstate 5, Freeway 99 Hanford/Visalia, Downtown Fresno and Yosemite International (FAX) Airport.
- Building includes sizeable amount of warehouse space, two production facilities, a kitchen and luxurious office space.
- Ideal for food processing, brewery, beverage/bottling, cannabis production & vet/dairy supply operations

## **Property Information**

**APN:** 024-051-042-000

**Lot Size:** 67,324 ± SF 1.54 acres

Cross Streets: S. Freeway 198 / W. S. 19th Ave.

Parking: 39 parking spaces, including 4 - handicap, 3 -

clean air vanpool39