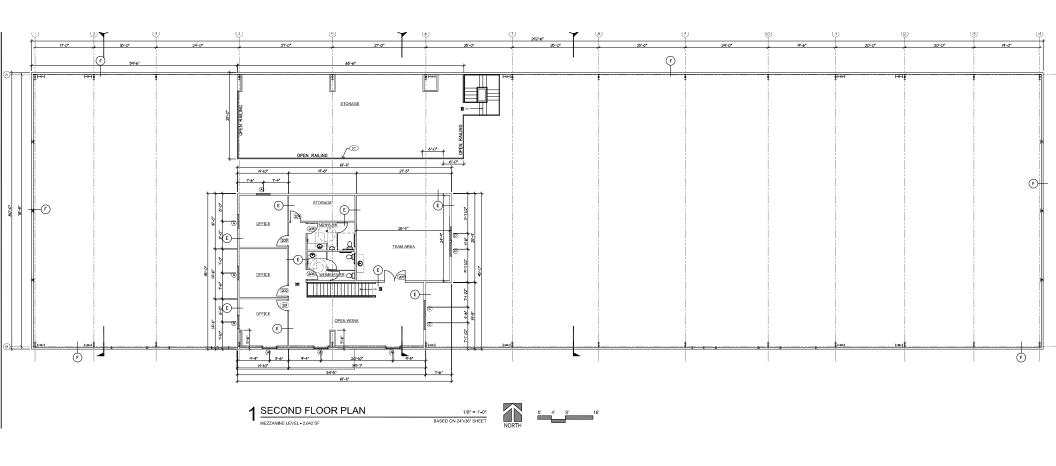

#### Office Space, 4,070 ± SF

- First floor 1,280SF; second floor office space 2,790 SF.
- 7 Large offices, Conference room with wet bar, Large Team Work areas, Reception area, Storage areas, Four restrooms.
- In addition to the entire building being insulated.
- Cat 6 data wired throughout building.
- Large viewing windows into Production room 2 and both Warehouses from second floor office space.

#### Storage Loft 1,625 ± SF

- This Storage area above the Small Production Room, houses a lot of the electrical panels and equipment like the high performance boilers and steam boilers for shrink label packaging.
- Loft is designed and constructed to support heavy weight of storage, Access is from wide stairs leading directly to the large warehouse.
- The metal railings can easily and quickly be removed to forklift pallets up or down from the loft.