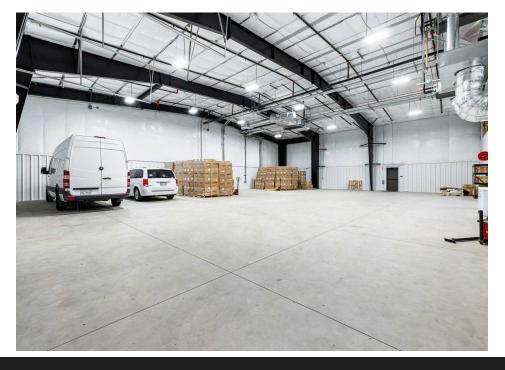

#### Warehouse 1, work area 4,720 ± SF & Warehouse 2, work area 10,460 ± SF

- All work areas were designed for fully heated and air condition space.
- Wall insulation and double insulated ceilings.
- 4 Overhead doors (2) 12x14 & (2) 10x14, Warehouse/work areas also have 4 exterior steel man doors.
- High capacity air screens at all exterior doors. These are effective at keeping bugs out and controlling hot/cool air loss whenever you open a door.

#### Office Space, 4,070 ± SF

- First floor 1,280SF; second floor office space 2,790 SF.
- 7 Large offices, Conference room with wet bar, Large Team Work areas, Reception area, Storage areas, Four restrooms.
- In addition to the entire building being insulated.
- Cat 6 data wired throughout building.
- Large viewing windows into Production room 2 and both Warehouses from second floor office space.