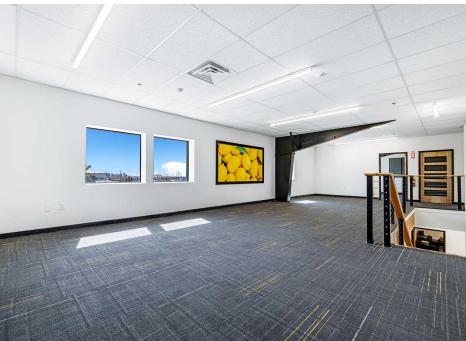

#### Office Space, 4,070 ± SF

- First floor 1,280SF; second floor office space 2,790 SF.
- 7 Large offices, Conference room with wet bar, Large Team Work areas, Reception area, Storage areas, Four restrooms.
- In addition to the entire building being insulated.
- Cat 6 data wired throughout building.
- Large viewing windows into Production room 2 and both Warehouses from second floor office space.