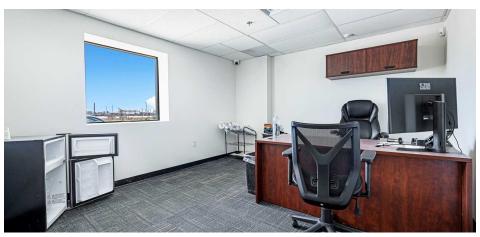

#### Office Space, 4,070 ± SF

- First floor 1,280SF; second floor office space 2,790 SF.
- 7 Large offices, Conference room with wet bar, Large Team Work areas, Reception area, Storage areas, Four restrooms.
- In addition to the entire building being insulated.
- Cat 6 data wired throughout building.
- Large viewing windows into Production room 2 and both Warehouses from second floor office space.