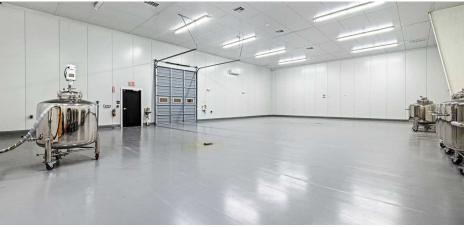

#### Large Production Room with cold storage capabilities 3,185 ± SF

- Food Safe Compliant work area including ceramic floor coating, IMP (pre-painted metal) walls and hand washing sinks.
- Walls and ceiling made from 4" thick insulated metal panels.
   Optionally could be used for cold storage uses.
- Capacity for Compressed air, Power available up to 480v 3-phase (not finalized to equipment).
- Multiple locations of water 1" outlets, 40 GPM hot or cold, reverse osmosis purified water and 185 degrees on-demand.
- Floor drain, plumbed with hot-water drain piping.
- Interior Overhead door from warehouse area 10'x12'