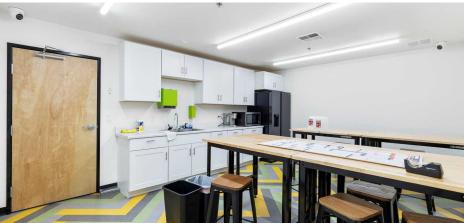

#### Break room 250 ± SF

 Great space for food prep and breaks; kitchen style cabinets, countertops, sink and faucet with refrigerator and microwave.