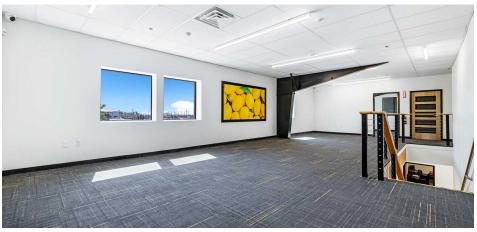

#### Office Space, 4,070 ± SF

- First floor 1,280SF; second floor office space 2,790 SF.
- 7 Large offices, Conference room with wet bar, Large Team Work areas, Reception area, Storage areas, Four restrooms.
- In addition to the entire building being insulated.
- Cat 6 data wired throughout building.
- Large viewing windows into Production room 2 and both Warehouses from second floor office space.