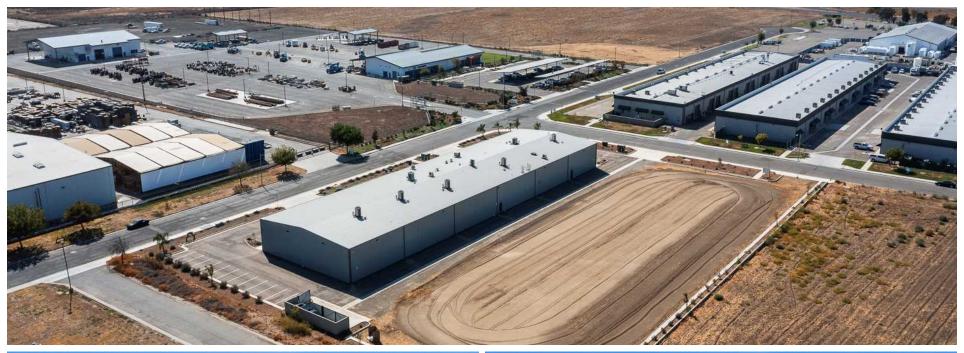

## **Property Information**

**APN:** 024-051-042-000

**Lot Size:** 67,324 ± SF 1.54 acres

Cross Streets: S. Freeway 198 / W. S. 19th Ave.

Parking: 39 parking spaces, including 4 - handicap, 3 -

clean air vanpool39

Year Built: 2022

Zoning: Light Industrial (ML) - Cannibis zoning

approved

Special Low Tax
Rebates & Fees for
Favorable tax rate from city of Lemoore –

Cannabis Business inquire for more details

Office Space 7 Large offices, Conference room with wet