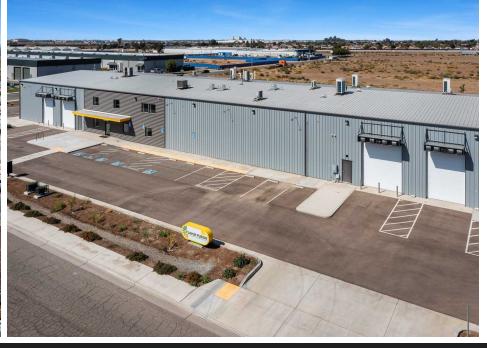

## **Building Information**

**Total Building Size** 27,735 ± SF Office Space  $4.070 \pm SF$ **Warehouse Spce** 15.180 ± SF

Sales Price \$4.600.000.00

Lease Rate: \$0.90 psf + NNN

100% climate-controlled Climate Control in Warehouse:

warehouse.

Ceiling clearance under beams **Clear Height** 

20' + center areas. 16'9" at wall

1200 Amp Electrical Service, 120v **Electrical System:** 

1-phase, 220v 1 phase, 208v 3-

phase and 480v 3-phase

4 Overhead doors (2) 12x14 & (2) Over Head Doors in Warehouse:

### **Highlights**

- Newly constructed (2022) State of the Art Custom-Built Industrial production Building
- Located in Lemoore Industrial Park in close proximity and easy access to Freeway 198, Highway 41 and Lemoore Naval Air Station. Close driving distance to: Interstate 5, Freeway 99 Hanford/Visalia, Downtown Fresno and Yosemite International (FAX) Airport.
- Building includes sizeable amount of warehouse space, two production facilities, a kitchen and luxurious office space.
- Ideal for food processing, brewery, beverage/bottling, cannabis production & vet/dairy supply operations

## **Property Information**

**APN:** 024-051-042-000

**Lot Size:** 67,324 ± SF 1.54 acres

Cross Streets: S. Freeway 198 / W. S. 19th Ave.

Parking: 39 parking spaces, including 4 - handicap, 3 -

clean air vanpool39

Year Built: 2022

Zoning: Light Industrial (ML) - Cannibis zoning

approved

Special Low Tax
Rebates & Fees for
Favorable tax rate from city of Lemoore –

Cannabis Business inquire for more details

Office Space 7 Large offices, Conference room with wet