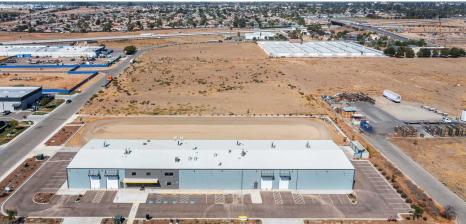

## **Building Information**

**Total Building Size** 27,735 ± SF Office Space  $4.070 \pm SF$ **Warehouse Spce** 15.180 ± SF

Sales Price \$4.600.000.00

Lease Rate: \$0.90 psf + NNN

100% climate-controlled Climate Control in Warehouse:

### **Highlights**

- Newly constructed (2022) State of the Art Custom-Built Industrial production Building
- Located in Lemoore Industrial Park in close proximity and easy access to Freeway 198, Highway 41 and Lemoore Naval Air Station. Close driving distance to: Interstate 5, Freeway 99 Hanford/Visalia, Downtown Fresno and Yosemite International (FAX) Airport.
- Building includes sizeable amount of warehouse space, two production facilities, a kitchen and luxurious office space.
- Ideal for food processing, brewery, beverage/bottling, cannabis production & vet/dairy supply operations

## **Property Information**

**APN:** 024-051-042-000

**Lot Size:** 67,324 ± SF 1.54 acres

Cross Streets: S. Freeway 198 / W. S. 19th Ave.

Parking: 39 parking spaces, including 4 - handicap, 3 -

clean air vanpool39