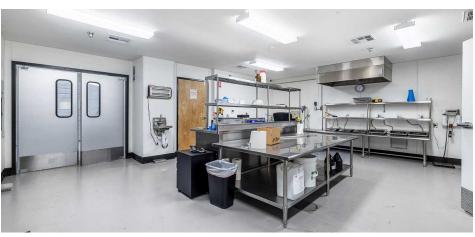

#### Commercial Kitchen - research and development room 695 ± SF

- Food safe compliant commercial kitchen, including ceramic floor coating, FRP walls and hand washing sinks, Stainless steel, 3 hole sink and stainless steel movable countertops.
- Walk-in cooler, and walk-in freezer.
- Class 2 vapor hood.
- Floor drain, plumbed with hot-water drain piping
- Commercial sink faucet and high-volume water 1" outlets, 40 GPM hot or cold, reverse osmosis.
- Attached Science/testing room and attached pantry/storage room.