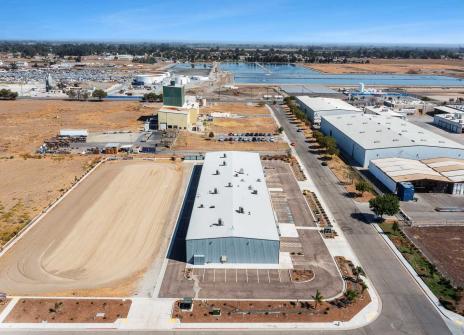

## **Property Information**

**APN:** 024-051-042-000

**Lot Size:** 67,324 ± SF 1.54 acres

Cross Streets: S. Freeway 198 / W. S. 19th Ave.

Parking: 39 parking spaces, including 4 - handicap, 3 -

clean air vanpool39

Year Built: 2022

Zoning: Light Industrial (ML) - Cannibis zoning

approved

Special Low Tax
Rebates & Fees for
Favorable tax rate from city of Lemoore –

Cannabis Business inquire for more details

Office Space 7 Large offices, Conference room with wet