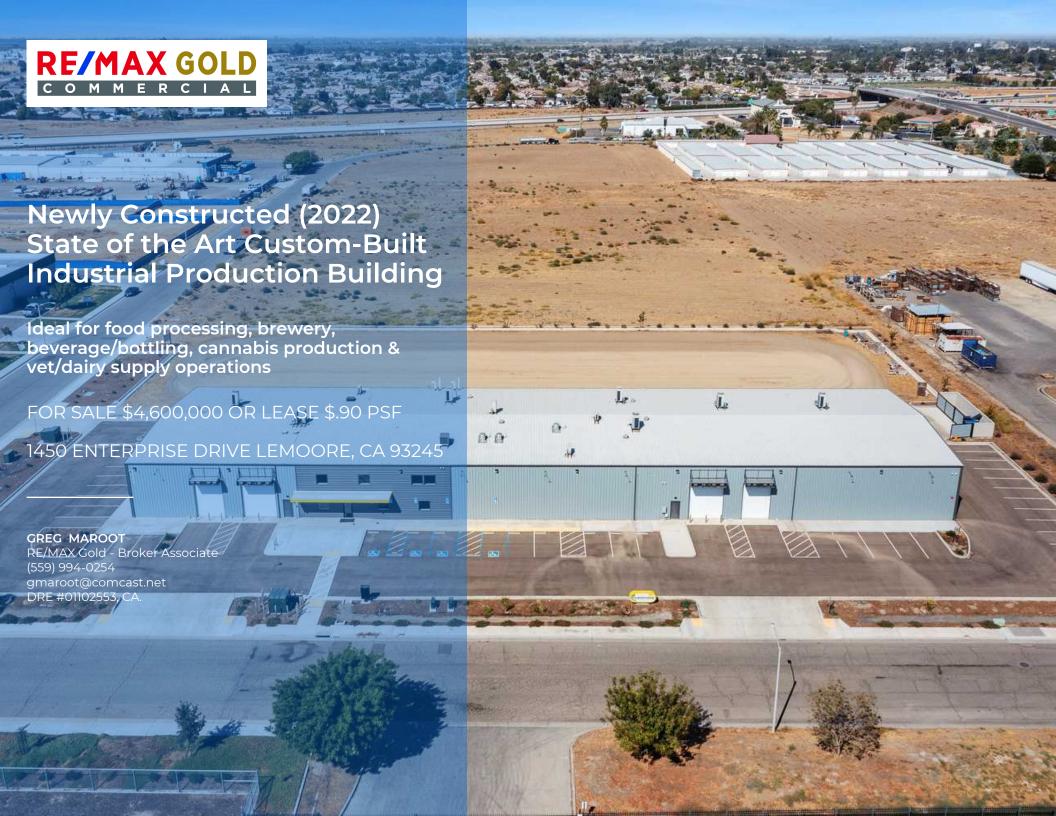

### **Highlights**

- Newly constructed (2022) State of the Art Custom-Built Industrial production Building
- Located in Lemoore Industrial Park in close proximity and easy access to Freeway 198, Highway 41 and Lemoore Naval Air Station. Close driving distance to: Interstate 5, Freeway 99 Hanford/Visalia, Downtown Fresno and Yosemite International (FAX) Airport.
- Building includes sizeable amount of warehouse space, two production facilities, a kitchen and luxurious office space.
- Ideal for food processing, brewery, beverage/bottling, cannabis production & vet/dairy supply operations

## **Property Information**

**APN:** 024-051-042-000

**Lot Size:** 67,324 ± SF 1.54 acres

Cross Streets: S. Freeway 198 / W. S. 19th Ave.

Parking: 39 parking spaces, including 4 - handicap, 3 -

clean air vanpool39

Year Built: 2022

Zoning: Light Industrial (ML) - Cannibis zoning

approved

Special Low Tax
Rebates & Fees for
Favorable tax rate from city of Lemoore –

Cannabis Business inquire for more details

Office Space 7 Large offices, Conference room with wet