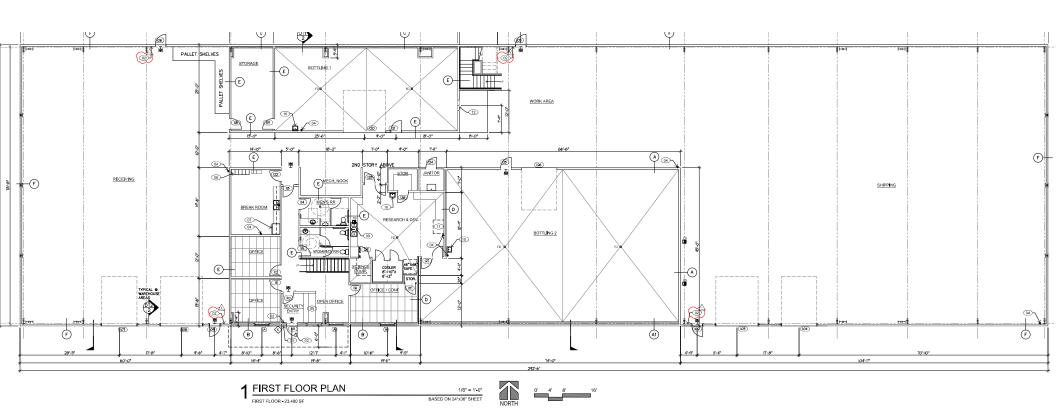

#### Office Space, 4,070 ± SF

- First floor 1,280SF; second floor office space 2,790 SF.
- 7 Large offices, Conference room with wet bar, Large Team Work areas, Reception area, Storage areas, Four restrooms.
- In addition to the entire building being insulated.
- Cat 6 data wired throughout building.
- Large viewing windows into Production room 2 and both Warehouses from second floor office space.

AREA MAP 06

**AERIAL MAP** 

1ST FLOOR PLAN 08

**2ND FLOOR PAN** 09

SITE PLAN

PICTURES 2

PICTURES 3

PICTURES 4