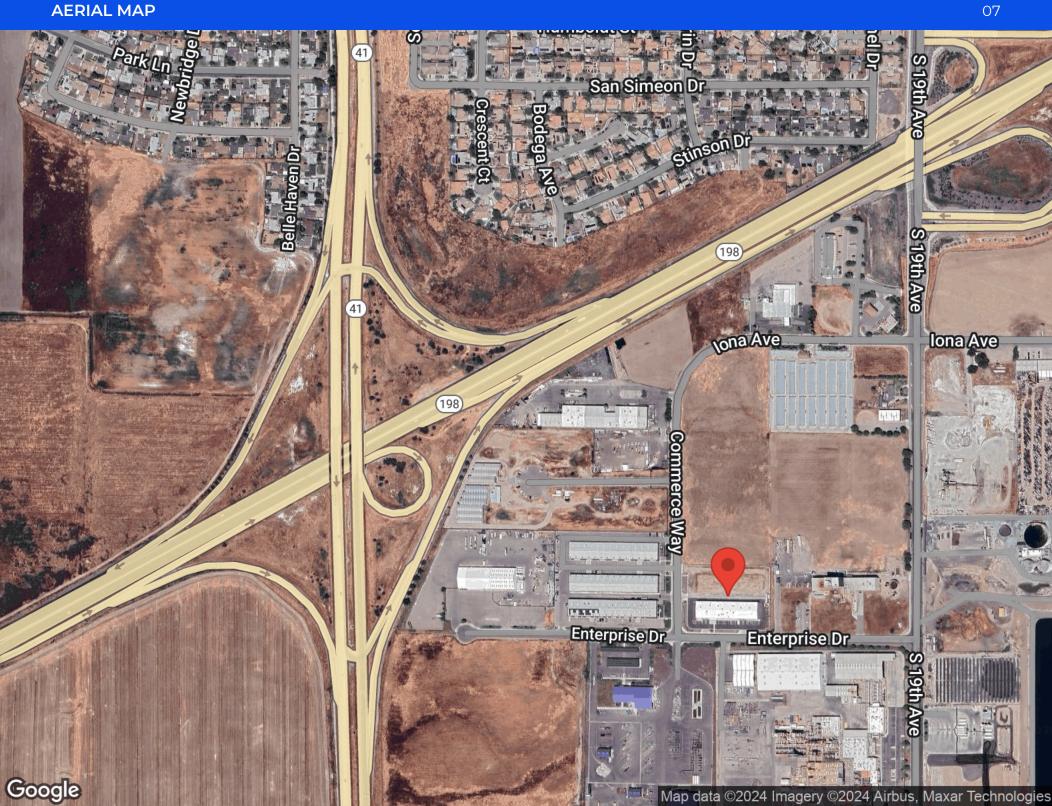

## **Property Information**

**APN:** 024-051-042-000

**Lot Size:** 67,324 ± SF 1.54 acres

Cross Streets: S. Freeway 198 / W. S. 19th Ave.

Parking: 39 parking spaces, including 4 - handicap, 3 -

clean air vanpool39

AREA MAP 06

**AERIAL MAP** 

1ST FLOOR PLAN 08

**2ND FLOOR PAN** 09

SITE PLAN

PICTURES 2

PICTURES 3

PICTURES 4