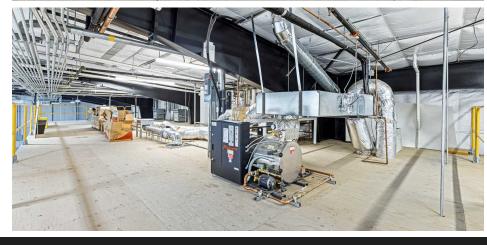

#### Warehouse 1, work area 4,720 ± SF & Warehouse 2, work area 10,460 ± SF

- All work areas were designed for fully heated and air condition space.
- Wall insulation and double insulated ceilings.
- 4 Overhead doors (2) 12x14 & (2) 10x14, Warehouse/work areas also have 4 exterior steel man doors.
- High capacity air screens at all exterior doors. These are effective at keeping bugs out and controlling hot/cool air loss whenever you open a door.

#### Small Production Room 1.627 ± SF

- Food Safe Compliant work area including ceramic floor coating, FRP walls and hand washing sinks.
- Compressed air plumbed to room.
- Multiple Power supplies from 120v single-phase to 480v 3-phase to match equipment needs in room.
- Multiple locations of water 1" outlets, 40 GPM hot or cold, reverse osmosis purified water and 185 degrees on-demand.
- Floor drain, plumbed with hot-water drain piping.
- Attached Utility Rm Workshop/Storage/Other.
- Interior Overhead door from warehouse area10'x10'

#### Large Production Room with cold storage capabilities 3,185 ± SF

- Food Safe Compliant work area including ceramic floor coating, IMP (pre-painted metal) walls and hand washing sinks.
- Walls and ceiling made from 4" thick insulated metal panels.
   Optionally could be used for cold storage uses.
- Capacity for Compressed air, Power available up to 480v 3-phase (not finalized to equipment).
- Multiple locations of water 1" outlets, 40 GPM hot or cold, reverse osmosis purified water and 185 degrees on-demand.
- Floor drain, plumbed with hot-water drain piping.
- Interior Overhead door from warehouse area 10'x12'