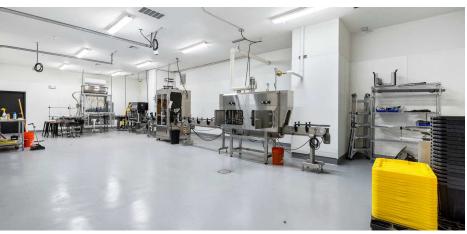

#### Small Production Room 1.627 ± SF

- Food Safe Compliant work area including ceramic floor coating, FRP walls and hand washing sinks.
- Compressed air plumbed to room.
- Multiple Power supplies from 120v single-phase to 480v 3-phase to match equipment needs in room.
- Multiple locations of water 1" outlets, 40 GPM hot or cold, reverse osmosis purified water and 185 degrees on-demand.
- Floor drain, plumbed with hot-water drain piping.
- Attached Utility Rm Workshop/Storage/Other.
- Interior Overhead door from warehouse area10'x10'

#### Large Production Room with cold storage capabilities 3,185 ± SF

- Food Safe Compliant work area including ceramic floor coating, IMP (pre-painted metal) walls and hand washing sinks.
- Walls and ceiling made from 4" thick insulated metal panels.
   Optionally could be used for cold storage uses.
- Capacity for Compressed air, Power available up to 480v 3-phase (not finalized to equipment).
- Multiple locations of water 1" outlets, 40 GPM hot or cold, reverse osmosis purified water and 185 degrees on-demand.
- Floor drain, plumbed with hot-water drain piping.
- Interior Overhead door from warehouse area 10'x12'