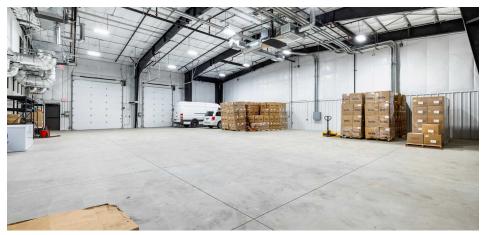

#### Warehouse 1, work area 4,720 ± SF & Warehouse 2, work area 10,460 ± SF

- All work areas were designed for fully heated and air condition space.
- Wall insulation and double insulated ceilings.
- 4 Overhead doors (2) 12x14 & (2) 10x14, Warehouse/work areas also have 4 exterior steel man doors.
- High capacity air screens at all exterior doors. These are effective at keeping bugs out and controlling hot/cool air loss whenever you open a door.