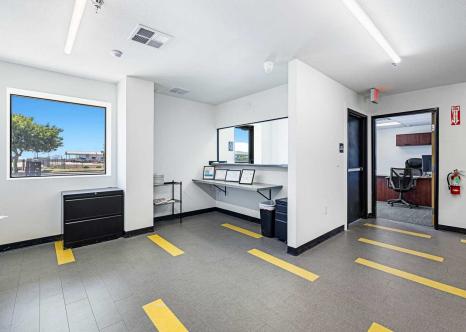

#### Office Space, 4,070 ± SF

- First floor 1,280SF; second floor office space 2,790 SF.
- 7 Large offices, Conference room with wet bar, Large Team Work areas, Reception area, Storage areas, Four restrooms.
- In addition to the entire building being insulated.
- Cat 6 data wired throughout building.
- Large viewing windows into Production room 2 and both Warehouses from second floor office space.