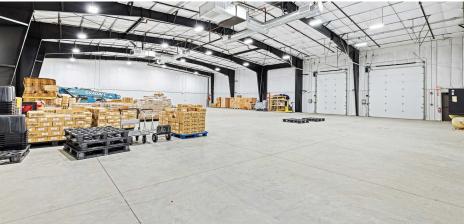

#### Warehouse 1, work area 4,720 ± SF & Warehouse 2, work area 10,460 ± SF

- All work areas were designed for fully heated and air condition space.
- Wall insulation and double insulated ceilings.
- 4 Overhead doors (2) 12x14 & (2) 10x14, Warehouse/work areas also have 4 exterior steel man doors.
- High capacity air screens at all exterior doors. These are effective at keeping bugs out and controlling hot/cool air loss whenever you open a door.