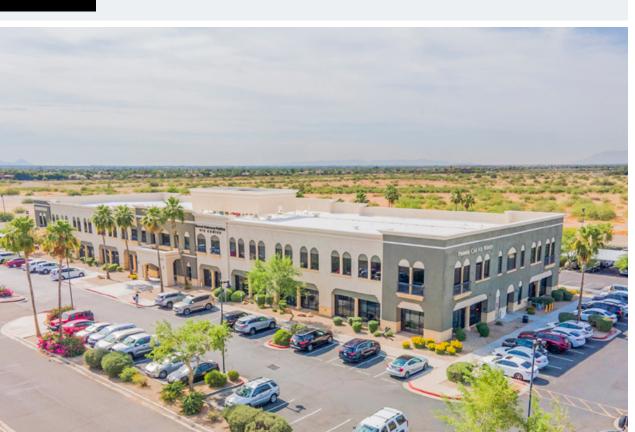

# KEY HIGHLIGHTS

- Centrally located in the town of Surprise, AZ
- Built in 2006
- 2 Story Office Building housing over 15 tenants
- Located in close proximity to Grand Avenue (Route 60) and 303
- Less than 3 Miles from Banner Del E. Webb Medical Center, and approximately 6.2 Miles from Banner Boswell Medical Center
- High Growth Area