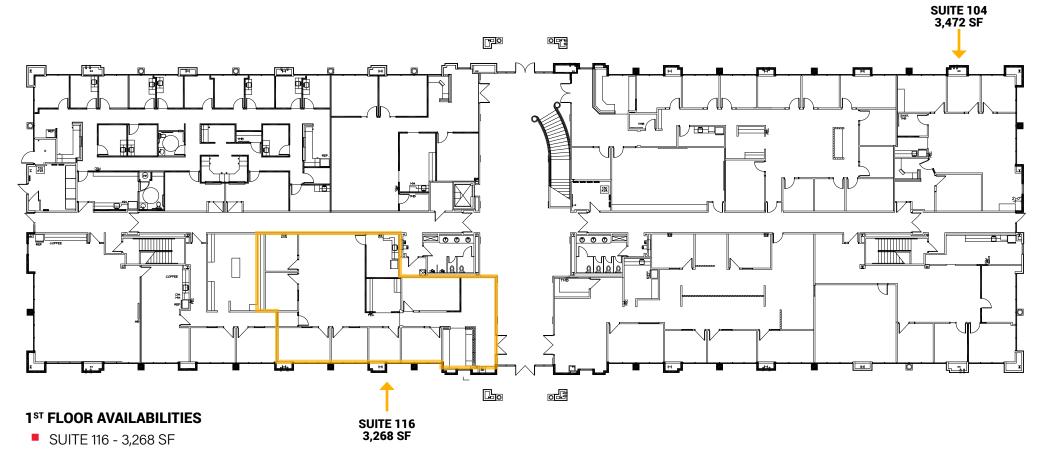

## **AVAILABILITIES**

- Suite 116 3,268 SF
- Suite 219B 1,784 SF

### FLOOR PLAN: 1<sup>ST</sup> FLOOR

### PRICE

- \$29 PSF (Full Service; includes water, electric, janatorial)
- Suite 116 hardly needs any T.I. as it is fully built with an enclosed break room and has a large room that can be used for a classroom/meeting room, etc.
- 219B does need T.I. but they have several 4 room, 6 room plans available and they will provide a turn key T.I. for that space. 116 can be ideal for any kind of financial business and 219B can accommodate a multitude of different businesses. This is a full-service building, covering all utilities, covered parking is available.