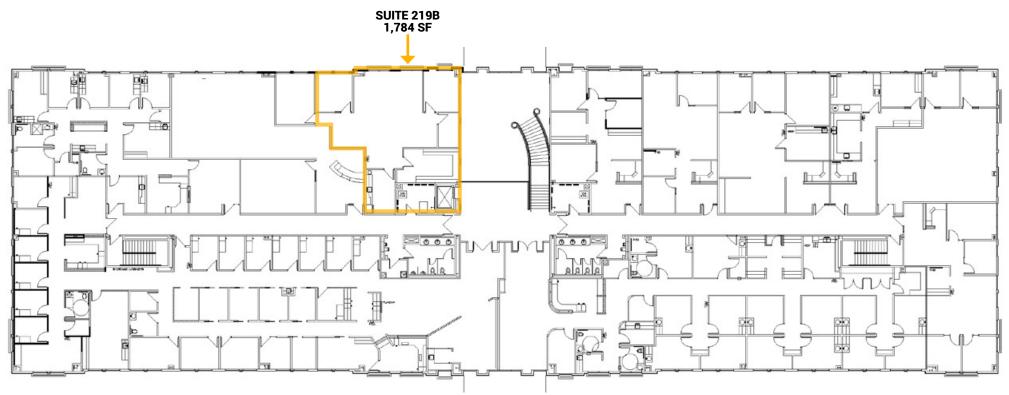

All dimensions and information are approximate, and deemed from the best sources available. No representation is made to the accuracy thereof.

FLOOR PLAN: 2<sup>ND</sup> FLOOR

### **2ND FLOOR AVAILABILITIES**

SUITE 219B - 1,784 SF

### PRICE

- \$29 PSF (Full Service; includes water, electric, janatorial)
- Suite 116 hardly needs any T.I. as it is fully built with an enclosed break room and has a large room that can be used for a classroom/meeting room, etc.
- 219B does need T.I. but they have several 4 room, 6 room plans available and they will provide a turn key T.I. for that space. 116 can be ideal for any kind of financial business and 219B can accommodate a multitude of different businesses. This is a full-service building, covering all utilities, covered parking is available.