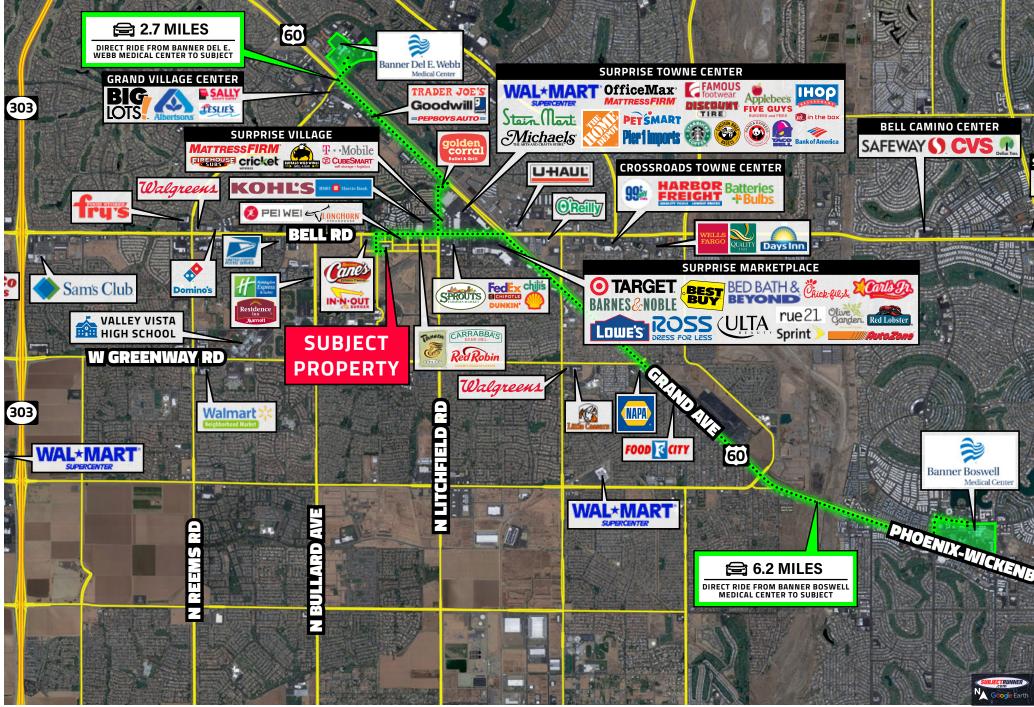

# KEY HIGHLIGHTS

- Centrally located in the town of Surprise, AZ
- Built in 2006
- 2 Story Office Building housing over 15 tenants
- Located in close proximity to Grand Avenue (Route 60) and 303
- Less than 3 Miles from Banner Del E. Webb Medical Center, and approximately 6.2 Miles from Banner Boswell Medical Center
- High Growth Area