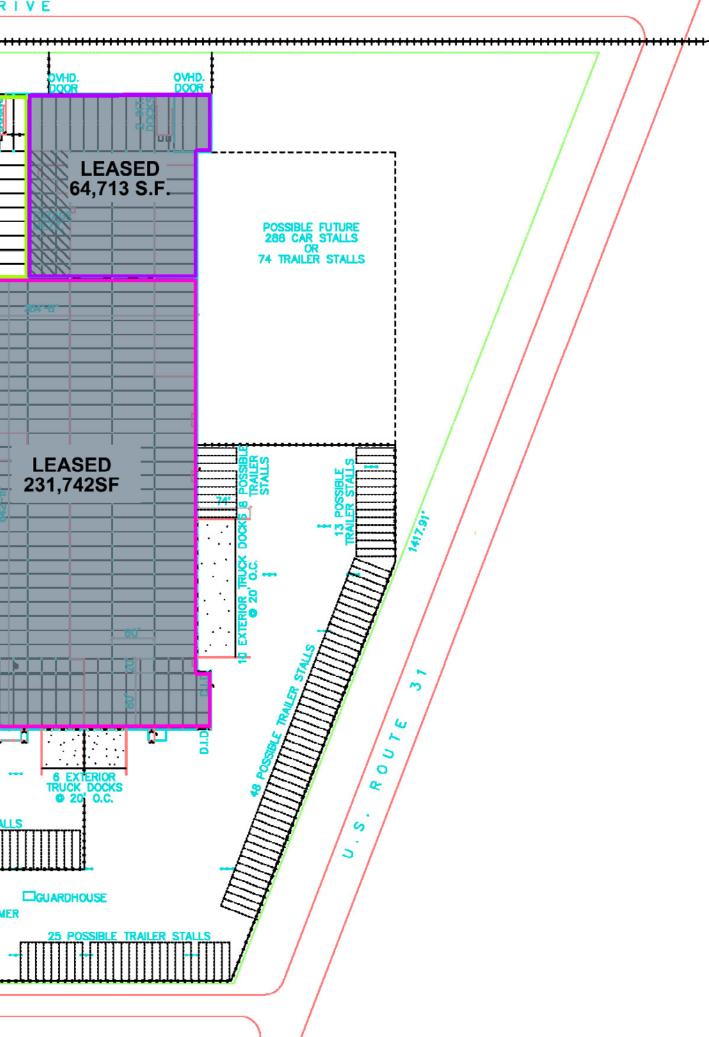

## **Property Description**

| Total Building Size: | 992,462 SF                                          |
|----------------------|-----------------------------------------------------|
| Available SF:        | 126,123 SF                                          |
| Clear Height:        | 28'                                                 |
| Loading:             | 30 Interior Docks                                   |
|                      | 51 Exterior Docks                                   |
|                      | 6 Drive-in Doors                                    |
| Lot Size:            | 48 Acres                                            |
| 2023 OPEX Est:       | TAX: \$0.42 psf / CAM: \$0.28 psf / INS: \$0.10 psf |
| Management Fee:      | 3% of Gross rent                                    |
| Lease Rate:          | \$4.85 NET                                          |

## **Property Highlights**

- Rail access (BNSF)
- + 86 Trailer parking / expandable
- Car Parking / expandable
- Fenced Site
- Gas Heat
- Fully Sprinklered ESFR
- Electric Power: 2800A @ 277/480V; 3-phase
- 2 Units available

## Available Units

| UNIT B:     | 126,123 SF              |
|-------------|-------------------------|
| CEILING HT: | 28'                     |
| LOADING:    | 6 Interior Docks        |
| SPRINKLER:  | Wet Class III           |
| LOADING:    | <b>3 Exterior Docks</b> |
| ELECTRIC:   | 400A                    |
| LEASE RATE: | Subject to Offer        |