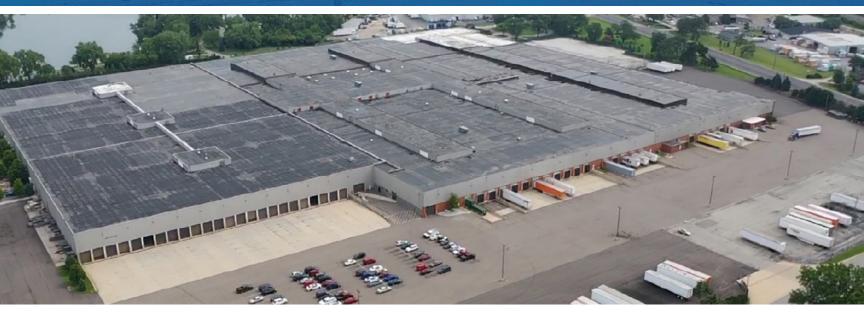

# **CenterPoint Industrial Center**

900 Knell Road, Montgomery, IL

## **Property Description**

| Total Building Size: | 992,462 SF                                          |
|----------------------|-----------------------------------------------------|
| Available SF:        | 126,123 SF                                          |
| Clear Height:        | 28'                                                 |
| Loading:             | 30 Interior Docks                                   |
|                      | 51 Exterior Docks                                   |
|                      | 6 Drive-in Doors                                    |
| Lot Size:            | 48 Acres                                            |
| 2023 OPEX Est:       | TAX: \$0.42 psf / CAM: \$0.28 psf / INS: \$0.10 psf |
| Management Fee:      | 3% of Gross rent                                    |
| Lease Rate:          | \$4.85 NET                                          |