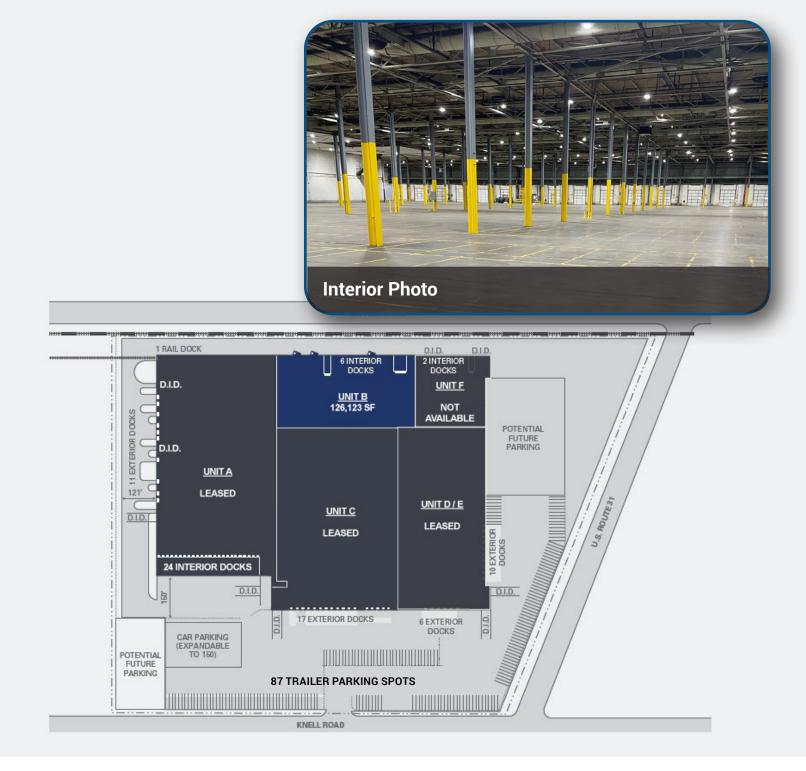

AVAILABLE FOR LEASE | 126,123 SF

## Available Units

| UNIT B:     | 126,123 SF              |
|-------------|-------------------------|
| CEILING HT: | 28'                     |
| LOADING:    | 6 Interior Docks        |
| SPRINKLER:  | Wet Class III           |
| LOADING:    | <b>3 Exterior Docks</b> |
| ELECTRIC:   | 400A                    |
| LEASE RATE: | Subject to Offer        |