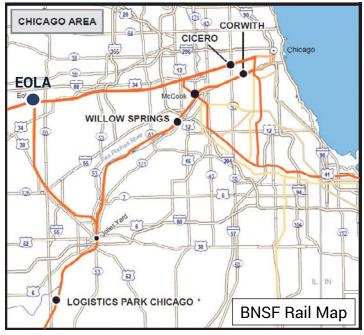

## **Rail Service**

This property is served by the BNSF rail line and currently has interior rail access (configuration can be modified). The BNSF Eola Yard in Aurora is approximately 6 miles east of the property; and is thelargest non-intermodal yard in Chicago.