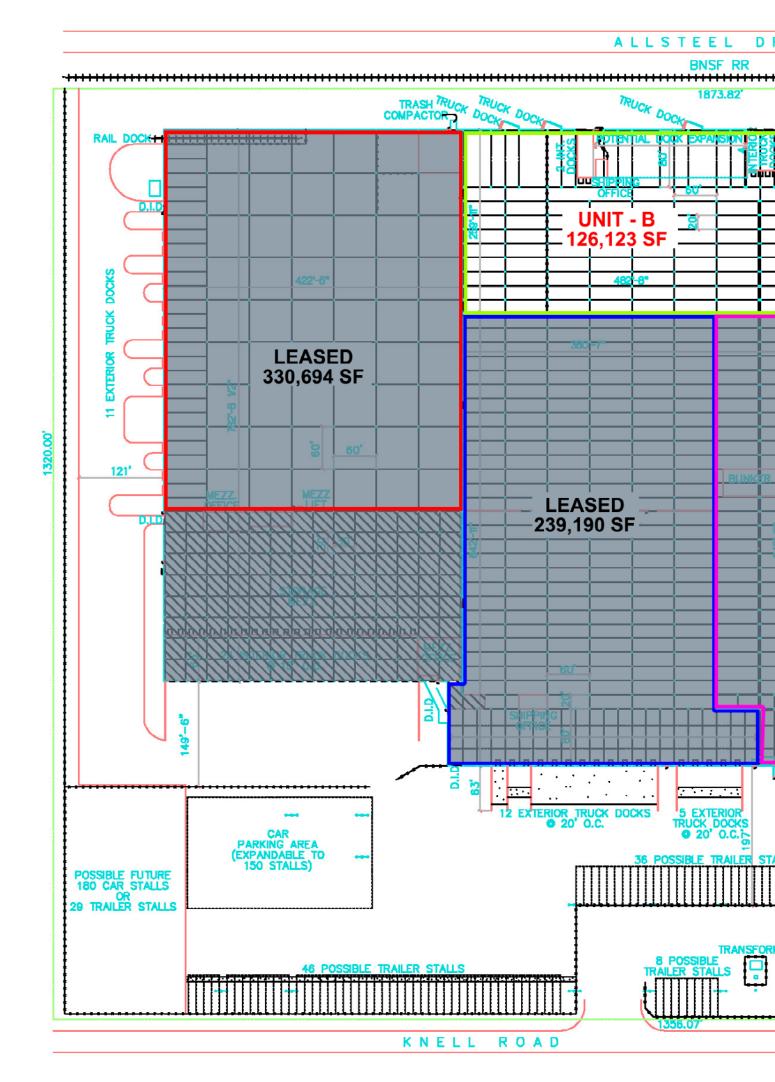

## **Property Description**

| Total Building Size: | 992,462 SF                                          |
|----------------------|-----------------------------------------------------|
| Available SF:        | 126,123 SF                                          |
| Clear Height:        | 28'                                                 |
| Loading:             | 30 Interior Docks                                   |
|                      | 51 Exterior Docks                                   |
|                      | 6 Drive-in Doors                                    |
| Lot Size:            | 48 Acres                                            |
| 2023 OPEX Est:       | TAX: \$0.42 psf / CAM: \$0.28 psf / INS: \$0.10 psf |
| Management Fee:      | 3% of Gross rent                                    |
| Lease Rate:          | \$4.85 NET                                          |

## Available Units

| UNIT B:     | 126,123 SF              |
|-------------|-------------------------|
| CEILING HT: | 28'                     |
| LOADING:    | 6 Interior Docks        |
| SPRINKLER:  | Wet Class III           |
| LOADING:    | <b>3 Exterior Docks</b> |
| ELECTRIC:   | 400A                    |
| LEASE RATE: | Subject to Offer        |