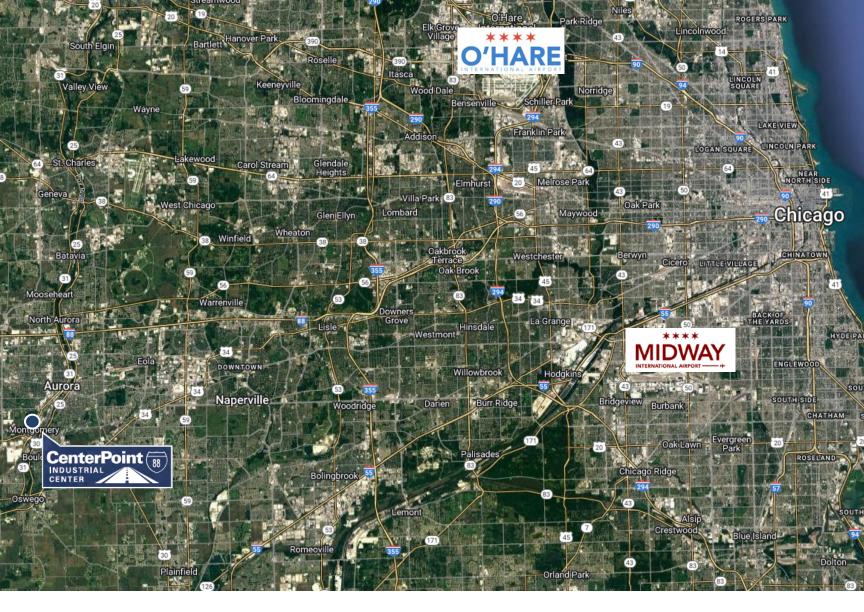

### Key Distances

**Downtown Chicago** 43 miles

O'Hare International Airport 39 miles **Downtown Aurora** 2.5 miles

Midway International Airport 40 miles