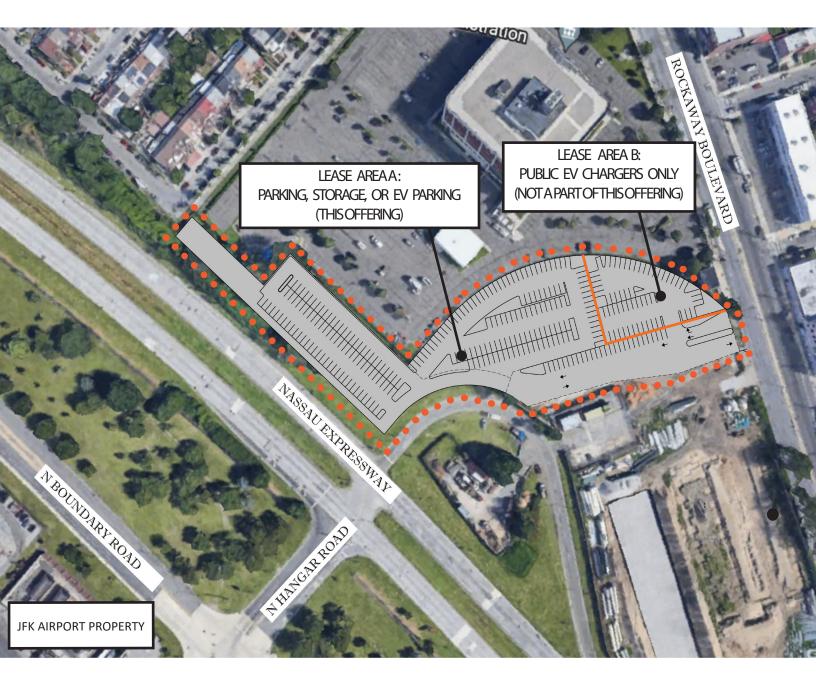

## JFK NORTH PARKING CENTER ROCKAWAY BOULEVARD AT N HANGAR ROAD QUEENS, NY 11434

2 ACRE EV-READY IOS AND PARKING FACILITY LOCATED AT THE ENTRANCE TO JFK AIRPORT

Available for Lease: 80,000 SF at the Entrance to JFK Airport

- Zoned as-of-right for electric vehicle parking, parking, outdoor storage and retail
- Landlord can build to suit and will obtain power approvals
- Immediate access to JFK Airport, Nassau Expressway, Rockaway Boulevard, Belt Parkway and Van Wyck Expressway
- Annual average daily car traffic volume of 49,000 on Rockaway Boulevard, 61,000 on the Nassau Expressway, 159,000 on the Belt Parkway, and 109,000 on the Van Wyck Expressway