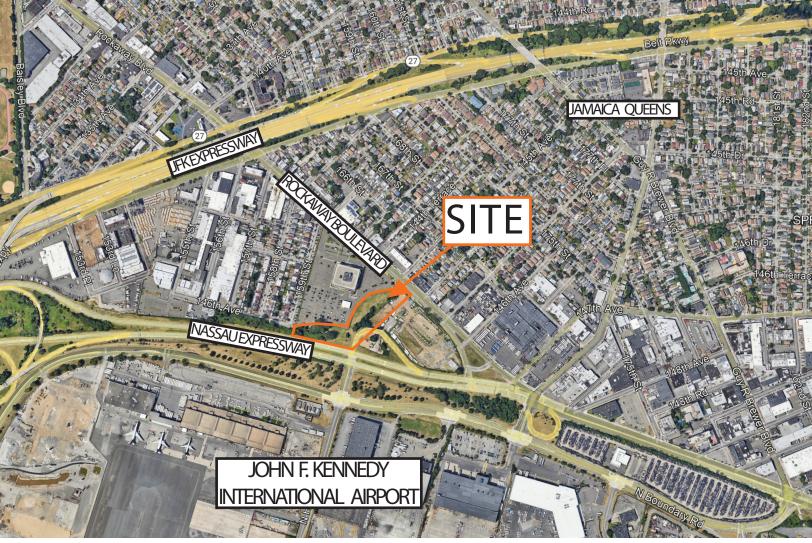

## JFK NORTH PARKING CENTER ROCKAWAY BOULEVARD AT N HANGAR ROAD QUEENS, NY 11434

2 ACRE EV-READY IOS AND PARKING FACILITY LOCATED AT THE ENTRANCE TO JFK AIRPORT

Available for Lease: 80,000 SF at the Entrance to JFK Airport

- Zoned as-of-right for electric vehicle parking, parking, outdoor storage and retail
- Landlord can build to suit and will obtain power approvals
- Immediate access to JFK Airport, Nassau Expressway, Rockaway Boulevard, Belt Parkway and Van Wyck Expressway
- Annual average daily car traffic volume of 49,000 on Rockaway Boulevard, 61,000 on the Nassau Expressway, 159,000 on the Belt Parkway, and 109,000 on the Van Wyck Expressway