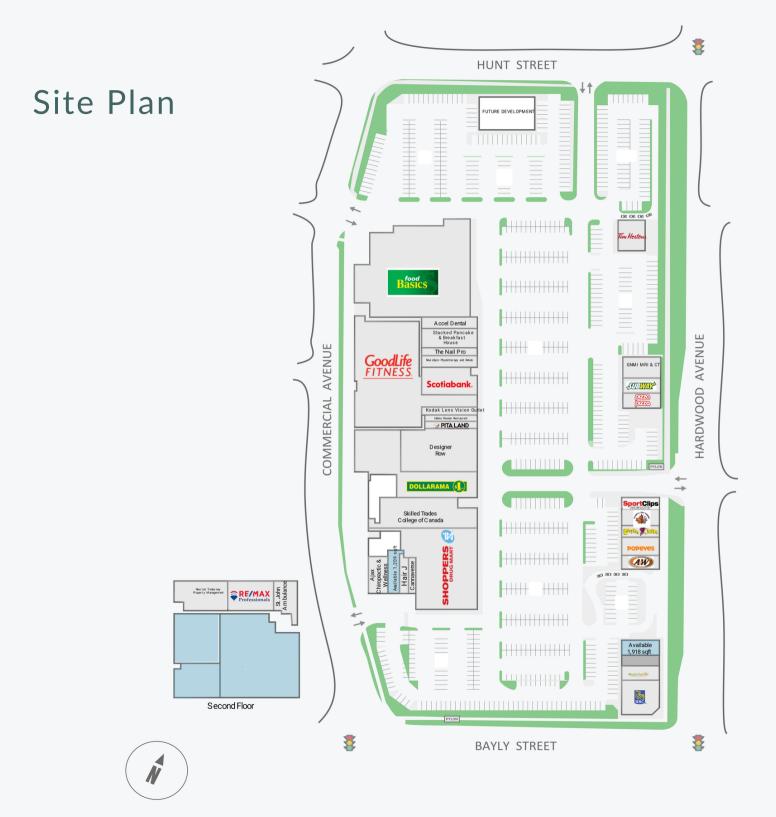

# Site Plan

Suite 201A: 20,859 sq. ft.

Suite 201B: 5,560 sq. ft.

Suite 200: 5,184 sq. ft.

Suites 201A, 201B & 200 are contiguous for a total of 31,603 sq. ft.

Note: Floor plans are not to scale. All sizes are estimates only and are subject to landlord's final approval and re-measurement.