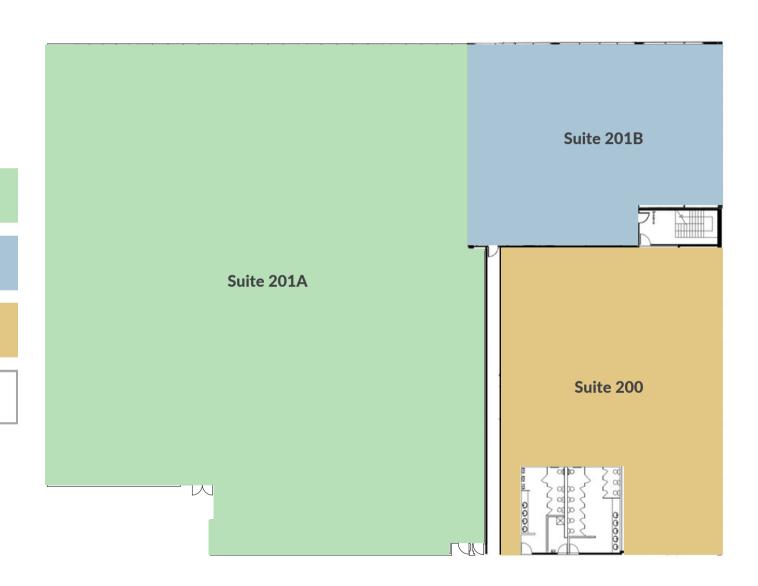

# Site Plan

Suite 201A: 20,859 sq. ft.

Suite 201B: 5,560 sq. ft.

Suite 200: 5,184 sq. ft.

Suites 201A, 201B & 200 are contiguous for a total of 31,603 sq. ft.

Note: Floor plans are not to scale. All sizes are estimates only and are subject to landlord's final approval and re-measurement.