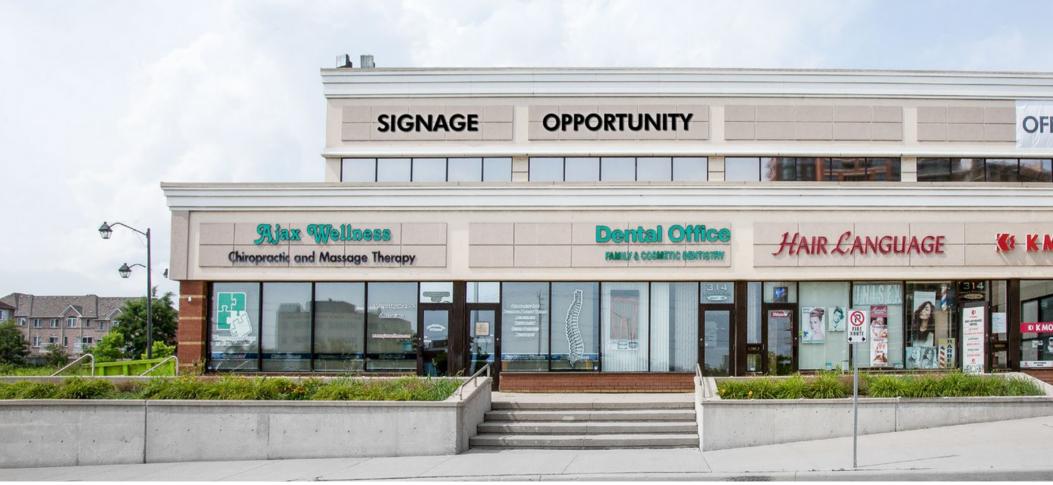

## Multiple Opportunities

With suits ranging from 5,184 - 31,603 sf and signage available this space can easily suit the needs of businesses ranging in size. With the ability to combine or demise these units, we can create a space that is perfect for almost any new or expanding business.

# Site Plan

Suite 201A: 20,859 sq. ft.

Suite 201B: 5,560 sq. ft.

Suite 200: 5,184 sq. ft.

Suites 201A, 201B & 200 are contiguous for a total of 31,603 sq. ft.

Note: Floor plans are not to scale. All sizes are estimates only and are subject to landlord's final approval and re-measurement.