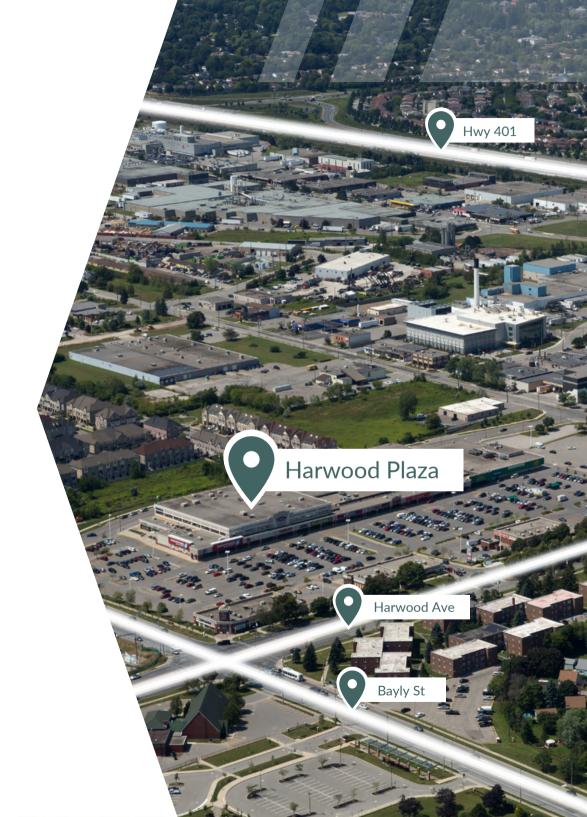

### The Ultimate Location

Located in the Ajax downtown shopping district is First Capital's Harwood Plaza. This 216,544 sf open-air centre is easily accessible from Highway 401, and also features multiple Ajax transit stops, making it very accessible for everyone.

# Neighborhood Features

5-MINUTE DRIVE TO HIGHWAY 401

1-MINUTE WALK TO MULTIPLE BUS STOPS

7-MINUTE BUS TO AJAX GO STATION

5-MIN DRIVE TO LYNDE SHORES CONSERVATION AREA

Population (5km) **133,212** 

Household Income (5km) \$124,019

#### Easily Accessible

Serviced by Durham Region Transit, providing connections to the Pickering and Oshawa Go Stations, and 5 minutes to Highway 401, this location is easily accessible for people in and around the neighbourhood.