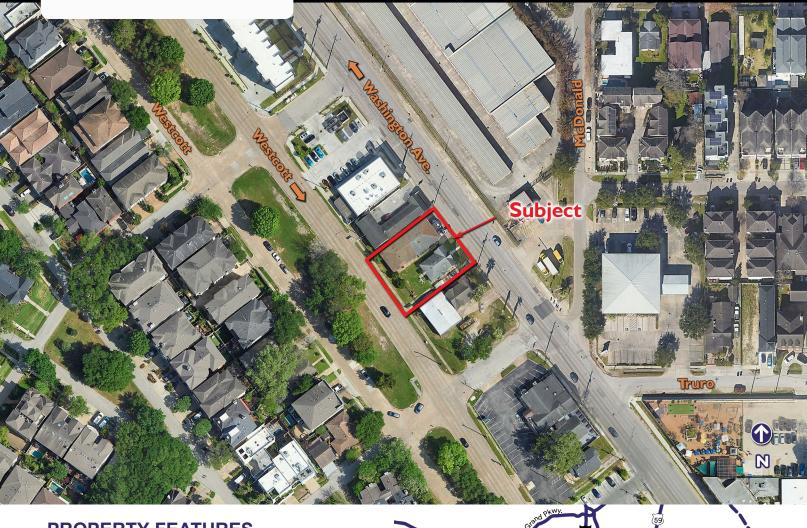

# 6309 & 6311 Washington Ave.

Houston, Texas 77007

#### **PROPERTY FEATURES**

- Two free-standing buildings
- ±9,750 sq. ft. of land
- 6309 is ±1,295 SF | 6311 is ±2,427 SF
- Washington Ave. (northbound) 10,458 vpd\*
- Westcott (southbound) 11,776 vpd\*
- Great access to I-10 & Loop 610
- Access/Egress to Wescott and Washington Ave.