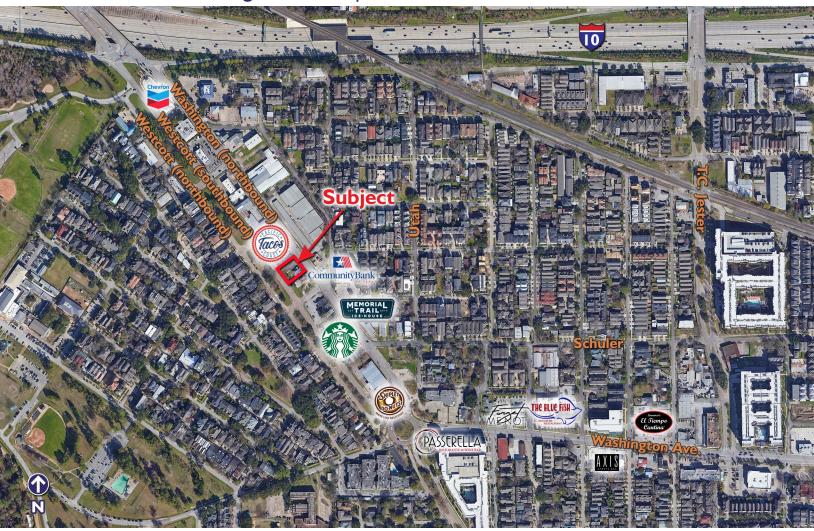

#### **PROPERTY FEATURES**

- Two free-standing buildings
- ±9,750 sq. ft. of land
- 6309 is ±1,295 SF | 6311 is ±2,427 SF
- Washington Ave. (northbound) 10,458 vpd\*
- Westcott (southbound) 11,776 vpd\*
- Great access to I-10 & Loop 610
- Access/Egress to Wescott and Washington Ave.