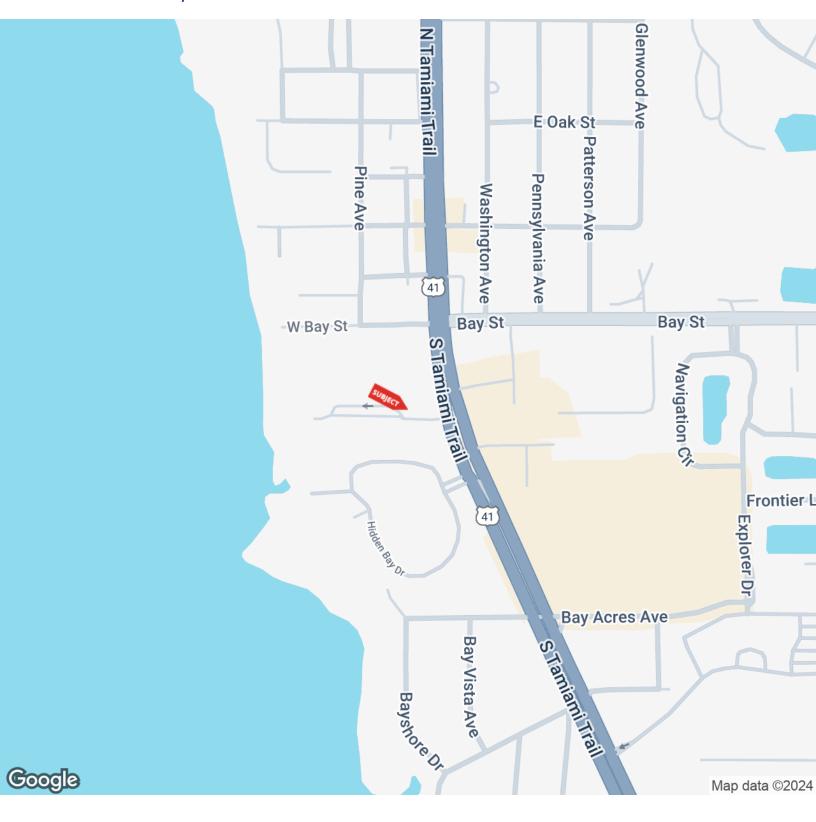

### STANDALONE RESTAURANT

66 TAMIAMI TRAIL OSPREY, FLORIDA 34229

### PROPERTY OVERVIEW

American Property Group of Sarasota, Inc. presents 66 N Tamiami Trail, Osprey, FL

Property Type: Stand-Alone Restaurant

Property Size: 2,880 SF on a .477+/- acre lot

Located in the heart of Osprey, this stand-alone ready to operate restaurant is now available for sale. Indoor and outdoor patio, hood with cooking equipment in place & grease trap. Offering a turnkey, second-generation restaurant setup, the property is currently built out as a pizza restaurant but would easily suit any cuisine. Situated on a spacious half-acre lot with ample parking, this property is ideal for a restaurant operator looking for a prime location with room for expansion. Located just North of Osprey Walmart right on busy US41. Large pylon signage as well as building signage will be seen by the 50,000+/- cars/day. Nearby Casey Key, Mad Moes, Evies at Spanish Point, and other local establishments.