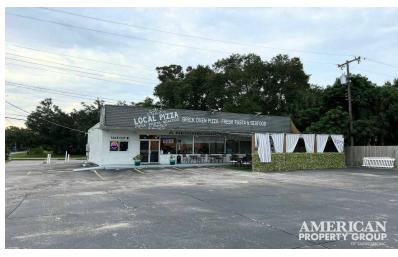

### STANDALONE RESTAURANT

66 TAMIAMI TRAIL OSPREY, FLORIDA 34229

### **PROPERTY HIGHLIGHTS**

- 2,880 SF building
- Half-acre lot
- Ample parking
- · Turnkey, second-generation restaurant build-out
- · Located in a high-traffic area in Osprey
- Currently a pizza restaurant setup

### PROPERTY OVERVIEW

American Property Group of Sarasota, Inc. presents 66 N Tamiami Trail, Osprey, FL

Property Type: Stand-Alone Restaurant

Property Size: 2,880 SF on a .477+/- acre lot

Located in the heart of Osprey, this stand-alone ready to operate restaurant is now available for sale. Indoor and outdoor patio, hood with cooking equipment in place & grease trap. Offering a turnkey, second-generation restaurant setup, the property is currently built out as a pizza restaurant but would easily suit any cuisine. Situated on a spacious half-acre lot with ample parking, this property is ideal for a restaurant operator looking for a prime location with room for expansion. Located just North of Osprey Walmart right on busy US41. Large pylon signage as well as building signage will be seen by the 50,000+/- cars/day. Nearby Casey Key, Mad Moes, Evies at Spanish Point, and other local establishments.