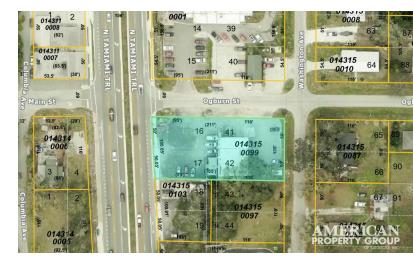

### STANDALONE RESTAURANT

66 TAMIAMI TRAIL OSPREY, FLORIDA 34229

### **PROPERTY HIGHLIGHTS**

- 2,880 SF building
- Half-acre lot
- Ample parking
- · Turnkey, second-generation restaurant build-out
- · Located in a high-traffic area in Osprey
- Currently a pizza restaurant setup

### PROPERTY OVERVIEW

American Property Group of Sarasota, Inc. presents 66 N Tamiami Trail, Osprey, FL

Property Type: Stand-Alone Restaurant

Property Size: 2,880 SF on a .477+/- acre lot

Located in the heart of Osprey, this stand-alone ready to operate restaurant is now available for sale. Indoor and outdoor patio, hood with cooking equipment in place & grease trap. Offering a turnkey, second-generation restaurant setup, the property is currently built out as a pizza restaurant but would easily suit any cuisine. Situated on a spacious half-acre lot with ample parking, this property is ideal for a restaurant operator looking for a prime location with room for expansion. Located just North of Osprey Walmart right on busy US41. Large pylon signage as well as building signage will be seen by the 50,000+/- cars/day. Nearby Casey Key, Mad Moes, Evies at Spanish Point, and other local establishments.