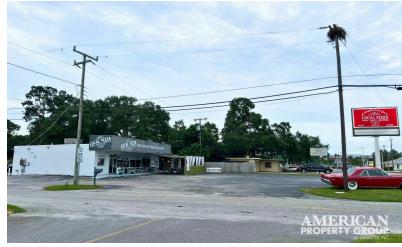

### PROPERTY OVERVIEW

American Property Group of Sarasota, Inc. presents 66 N Tamiami Trail, Osprey, FL

Property Type: Stand-Alone Restaurant

Property Size: 2,880 SF on a .477+/- acre lot

Located in the heart of Osprey, this stand-alone ready to operate restaurant is now available for sale. Indoor and outdoor patio, hood with cooking equipment in place & grease trap. Offering a turnkey, second-generation restaurant setup, the property is currently built out as a pizza restaurant but would easily suit any cuisine. Situated on a spacious half-acre lot with ample parking, this property is ideal for a restaurant operator looking for a prime location with room for expansion. Located just North of Osprey Walmart right on busy US41. Large pylon signage as well as building signage will be seen by the 50,000+/- cars/day. Nearby Casey Key, Mad Moes, Evies at Spanish Point, and other local establishments.