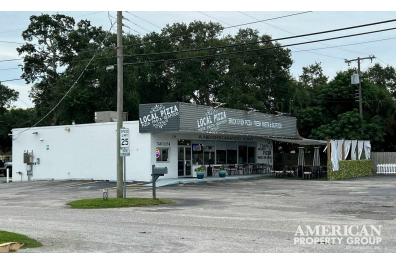

### STANDALONE RESTAURANT

66 TAMIAMI TRAIL OSPREY, FLORIDA 34229

### **PROPERTY HIGHLIGHTS**

- 2,880 SF building
- Half-acre lot
- Ample parking
- · Turnkey, second-generation restaurant build-out
- · Located in a high-traffic area in Osprey
- Currently a pizza restaurant setup

### PROPERTY OVERVIEW

American Property Group of Sarasota, Inc. presents 66 N Tamiami Trail, Osprey, FL

Property Type: Stand-Alone Restaurant

Property Size: 2,880 SF on a .477+/- acre lot

Located in the heart of Osprey, this stand-alone ready to operate restaurant is now available for sale. Indoor and outdoor patio, hood with cooking equipment in place & grease trap. Offering a turnkey, second-generation restaurant setup, the property is currently built out as a pizza restaurant but would easily suit any cuisine. Situated on a spacious half-acre lot with ample parking, this property is ideal for a restaurant operator looking for a prime location with room for expansion. Located just North of Osprey Walmart right on busy US41. Large pylon signage as well as building signage will be seen by the 50,000+/- cars/day. Nearby Casey Key, Mad Moes, Evies at Spanish Point, and other local establishments.