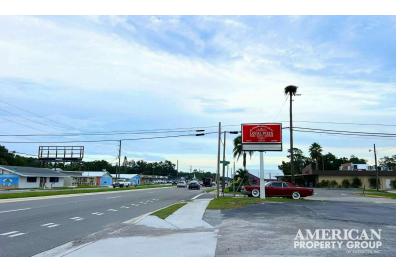

### PROPERTY OVERVIEW

American Property Group of Sarasota, Inc. presents 66 N Tamiami Trail, Osprey, FL

Property Type: Stand-Alone Restaurant

Property Size: 2,880 SF on a .477+/- acre lot

Located in the heart of Osprey, this stand-alone ready to operate restaurant is now available for sale. Indoor and outdoor patio, hood with cooking equipment in place & grease trap. Offering a turnkey, second-generation restaurant setup, the property is currently built out as a pizza restaurant but would easily suit any cuisine. Situated on a spacious half-acre lot with ample parking, this property is ideal for a restaurant operator looking for a prime location with room for expansion. Located just North of Osprey Walmart right on busy US41. Large pylon signage as well as building signage will be seen by the 50,000+/- cars/day. Nearby Casey Key, Mad Moes, Evies at Spanish Point, and other local establishments.