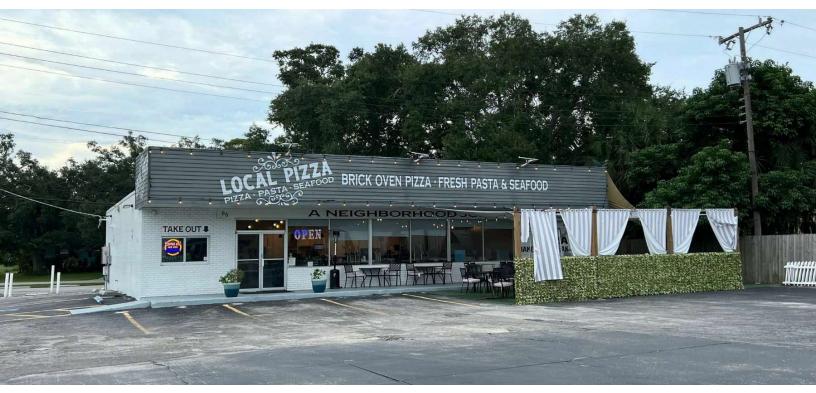

### STANDALONE RESTAURANT

66 TAMIAMI TRAIL OSPREY, FLORIDA 34229

### **PROPERTY HIGHLIGHTS**

- 2,880 SF building
- Half-acre lot
- Ample parking
- · Turnkey, second-generation restaurant build-out
- · Located in a high-traffic area in Osprey
- Currently a pizza restaurant setup

### PROPERTY OVERVIEW

American Property Group of Sarasota, Inc. presents 66 N Tamiami Trail, Osprey, FL

Property Type: Stand-Alone Restaurant

Property Size: 2,880 SF on a .477+/- acre lot

Located in the heart of Osprey, this stand-alone ready to operate restaurant is now available for sale. Indoor and outdoor patio, hood with cooking equipment in place & grease trap. Offering a turnkey, second-generation restaurant setup, the property is currently built out as a pizza restaurant but would easily suit any cuisine. Situated on a spacious half-acre lot with ample parking, this property is ideal for a restaurant operator looking for a prime location with room for expansion. Located just North of Osprey Walmart right on busy US41. Large pylon signage as well as building signage will be seen by the 50,000+/- cars/day. Nearby Casey Key, Mad Moes, Evies at Spanish Point, and other local establishments.