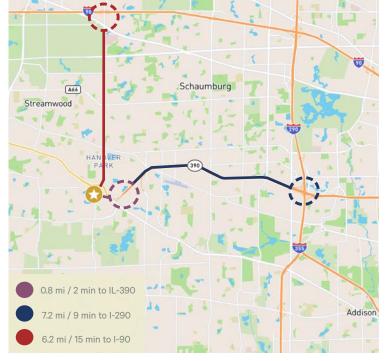

### Highlights

- + Free-standing, single-tenant building
- + Outside storage potential

- + 2-ton crane over interior dock bays
- + Quick access to IL-Route 390 and IL- Route 59

Hanover Park, IL