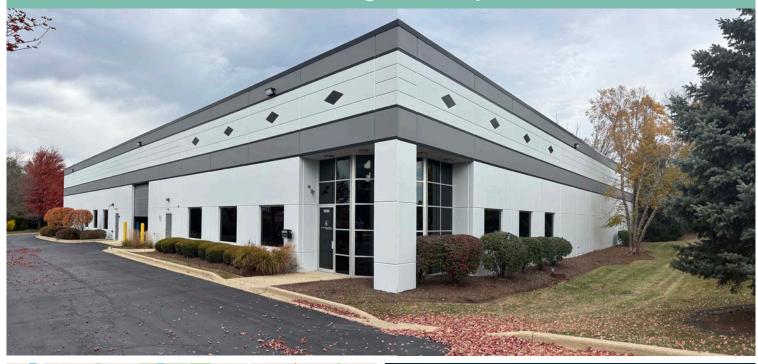

# 6250 Church Road Hanover Park, IL

#### 30,043 SF Available in DuPage County

| Property Specifications |                                      |
|-------------------------|--------------------------------------|
| Total Building Size:    | 30,043 SF                            |
| Available Size:         | 30,043 SF                            |
| Office Size:            | TBD                                  |
| Ceiling Height:         | 22' clear                            |
| Loading:                | 2 Interior docks<br>2 Drive-in doors |
| Car Parking:            | ±25 spaces                           |
| Sublease Term Through:  | September 14, 2027                   |
| Date Available:         | Immediately                          |
| Asking Sublease Rate:   | \$12.00 Gross (PSF)                  |

### Highlights

- + Free-standing, single-tenant building
- + Outside storage potential

- + 2-ton crane over interior dock bays
- + Quick access to IL-Route 390 and IL- Route 59

Hanover Park, IL