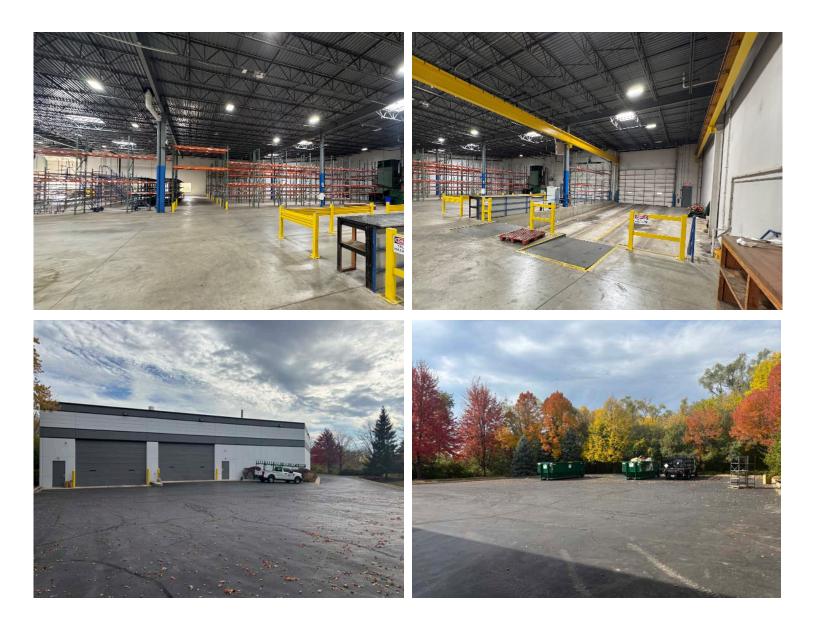

#### 30,043 SF Available in DuPage County

| Property Specifications |                                      |
|-------------------------|--------------------------------------|
| Total Building Size:    | 30,043 SF                            |
| Available Size:         | 30,043 SF                            |
| Office Size:            | TBD                                  |
| Ceiling Height:         | 22' clear                            |
| Loading:                | 2 Interior docks<br>2 Drive-in doors |
| Car Parking:            | ±25 spaces                           |
| Sublease Term Through:  | September 14, 2027                   |
| Date Available:         | Immediately                          |
| Asking Sublease Rate:   | \$12.00 Gross (PSF)                  |

### Highlights

- + Free-standing, single-tenant building
- + Outside storage potential

- + 2-ton crane over interior dock bays
- + Quick access to IL-Route 390 and IL- Route 59

Hanover Park, IL