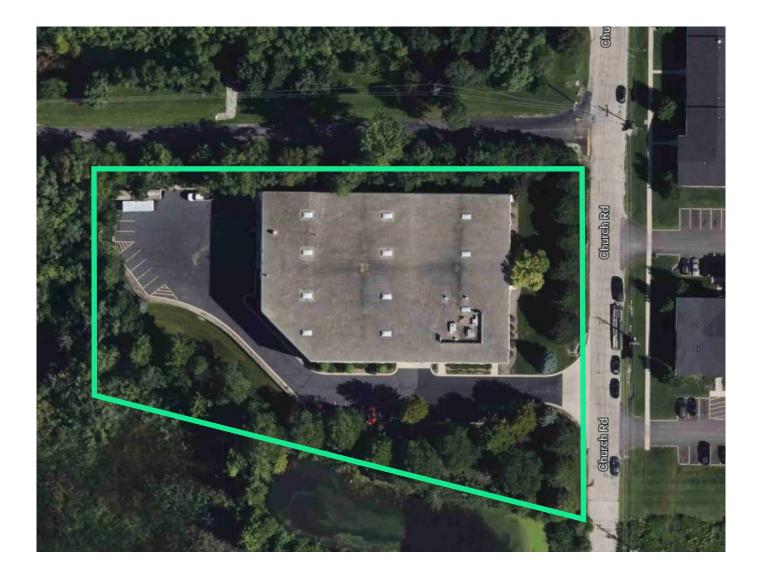

#### 30,043 SF Available in DuPage County

| Property Specifications |                                      |
|-------------------------|--------------------------------------|
| Total Building Size:    | 30,043 SF                            |
| Available Size:         | 30,043 SF                            |
| Office Size:            | TBD                                  |
| Ceiling Height:         | 22' clear                            |
| Loading:                | 2 Interior docks<br>2 Drive-in doors |
| Car Parking:            | ±25 spaces                           |
| Sublease Term Through:  | September 14, 2027                   |
| Date Available:         | Immediately                          |
| Asking Sublease Rate:   | \$12.00 Gross (PSF)                  |