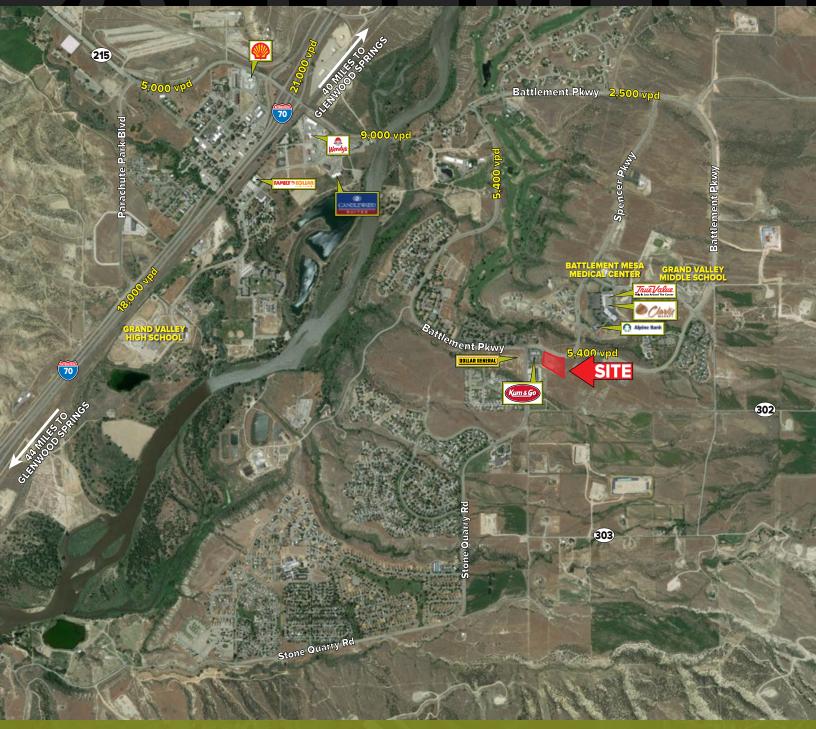

## 10 STONE QUARRY ROAD Battlement Mesa, Colorado 81635 **AVAILABLE FOR LEASE, GROUND LEASE OR PURCHASE** Sipprelle Dr Battlement Pkwy Sattlement Pkny 3.75 AC

LOCATED ALONG BATTLEMENT PARKWAY, THE MAIN THOROUGHFARE THROUGH TOWN.

|                              | 1 MILE    | 3 MILE   | 5 MILE   |
|------------------------------|-----------|----------|----------|
| 2019 EST. POPULATION         | 2,706     | 6,739    | 6,823    |
| 2024 PROJECTED POPULATION    | 3,015     | 7,448    | 7,541    |
| 2019 EST. DAYTIME POPULATION | 378       | 1,339    | 1,468    |
|                              | 4400.000  | 401010   | 401100   |
| 2019 EST. AVG HH INCOME      | \$100,007 | \$94,646 | \$94,480 |
| 2019 EST. HOUSEHOLDS         | 1,154     | 2,643    | 2,678    |
| 2013 E31.11003E110EB3        | 1,157     | 2,045    | 2,070    |
| 2019 EST. BUSINESSES         | 59        | 153      | 165      |
|                              |           |          |          |

**BATTLEMENT PARKWAY** 20,000 VEHICLES PER DAY