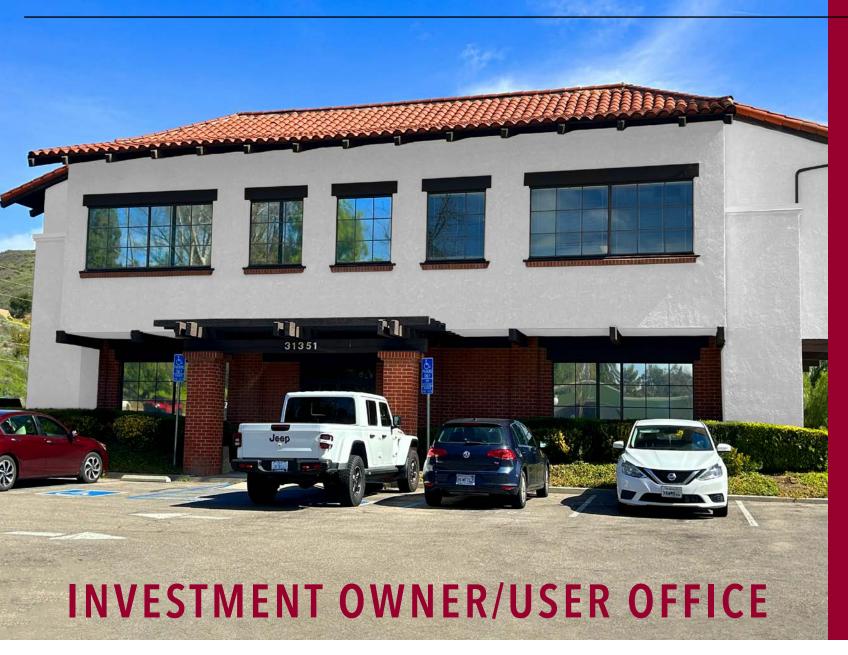

#### **PROPERTY DETAILS**

PROPERTY HIGHLIGHTS

BUILDING SIZE: ±13,945 RSF

LOT SIZE: Approximately 30,056 SF (.69 AC)

FLOORS: 2

YEAR BUILT: 1985

PARKING: 3/1000 USF, 27 Covered & 17 Surface Stalls

**ZONING: C2** 

APN: 2054-028-033

OCCUPANCY: Entire second floor ca be available

for owner/User ±8,050 RSF

For sale opportunity

Rent roll and operating expenses available upon request

Unique purchase opportunity with flexible occupancy options