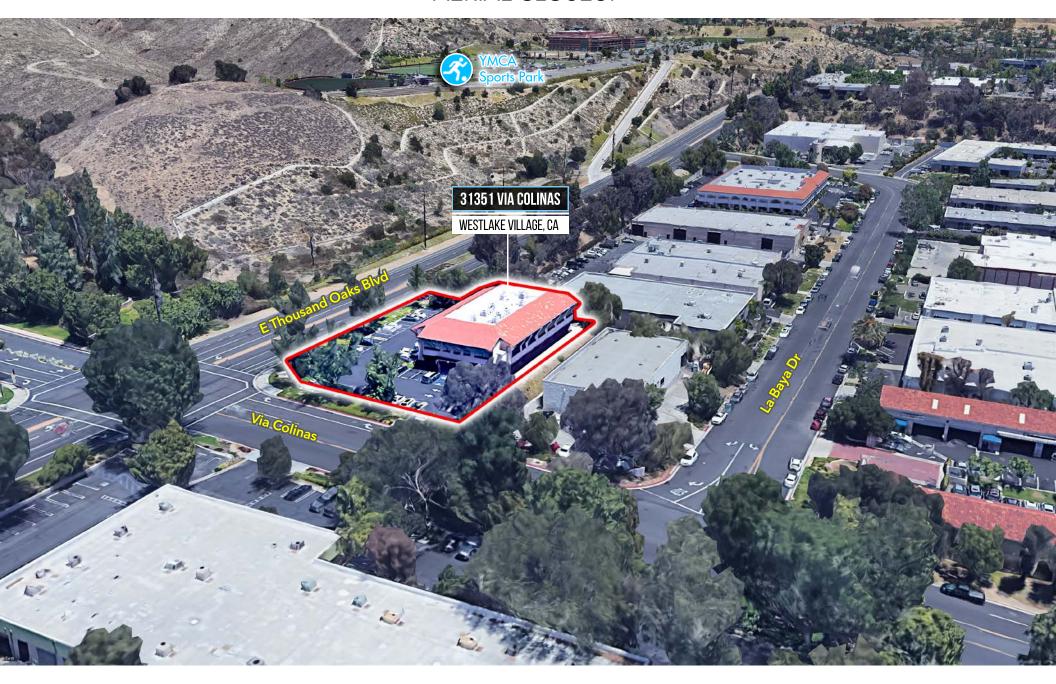

MARK LEONARD Principal 818.449.4414 mleonard@lee-re.com DRE #01031863





**SALE PRICE: \$4,050,000 (\$290 PER RSF)** 

#### **PROPERTY DETAILS**

PROPERTY HIGHLIGHTS

BUILDING SIZE: ±13,945 RSF

LOT SIZE: Approximately 30,056 SF (.69 AC)

FLOORS: 2

YEAR BUILT: 1985

PARKING: 3/1000 USF, 27 Covered & 17 Surface Stalls

**ZONING: C2** 

APN: 2054-028-033

OCCUPANCY: Entire second floor ca be available

for owner/User ±8,050 RSF

For sale opportunity

Rent roll and operating expenses available upon request

Unique purchase opportunity with flexible occupancy options

Staggered expirations would allow an owner to grow

into the building

**Outstanding Location** 

surface parking

Located near numerous retail amenities

Excellent access to 101 Freeway













### **AERIAL CLOSEUP**



### **AERIAL OVERVIEW**



### **AMENITIES OVERVIEW**



MARK LEONARD Principal 818.449.4414 mleonard@lee-re.com DRE #01031863