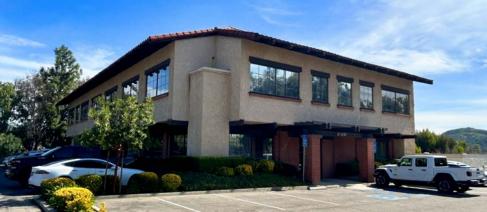

#### **PROPERTY DETAILS**

PROPERTY HIGHLIGHTS

BUILDING SIZE: ±13,945 RSF

LOT SIZE: Approximately 30,056 SF (.69 AC)

FLOORS: 2

YEAR BUILT: 1985

PARKING: 3/1000 USF, 27 Covered & 17 Surface Stalls

**ZONING: C2** 

APN: 2054-028-033

OCCUPANCY: Entire second floor ca be available

for owner/User ±8,050 RSF

For sale opportunity

Rent roll and operating expenses available upon request

Unique purchase opportunity with flexible occupancy options

Staggered expirations would allow an owner to grow

into the building

**Outstanding Location** 

surface parking

Located near numerous retail amenities

Excellent access to 101 Freeway