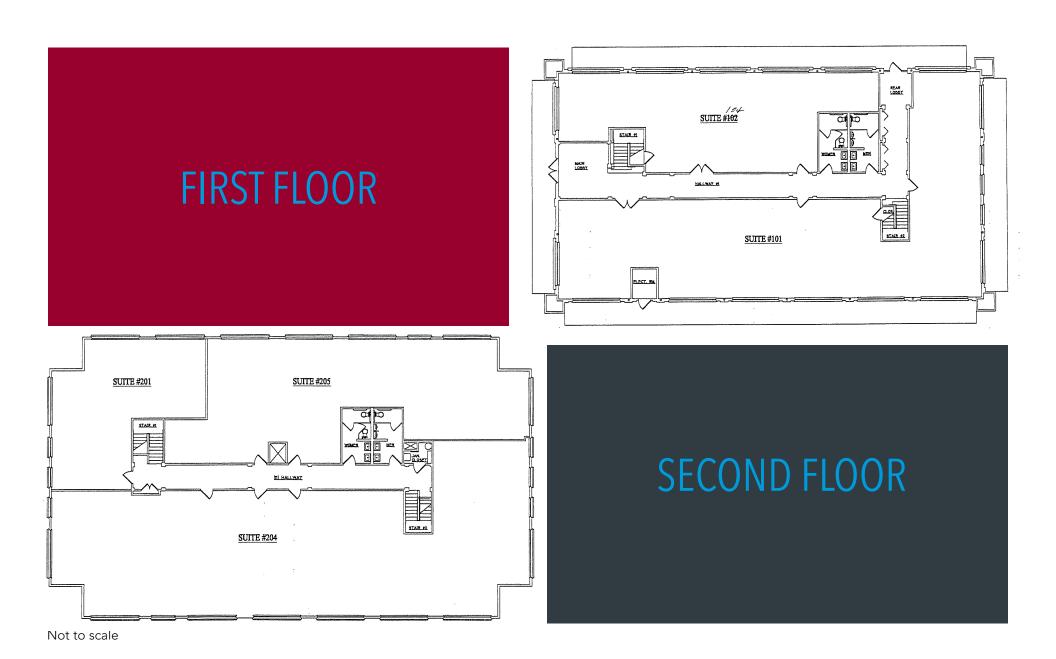

APN: 2054-028-033

OCCUPANCY: Entire second floor ca be available

for owner/User ±8,050 RSF

For sale opportunity

Rent roll and operating expenses available upon request

Unique purchase opportunity with flexible occupancy options

Staggered expirations would allow an owner to grow

into the building

**Outstanding Location** 

surface parking

Located near numerous retail amenities

Excellent access to 101 Freeway