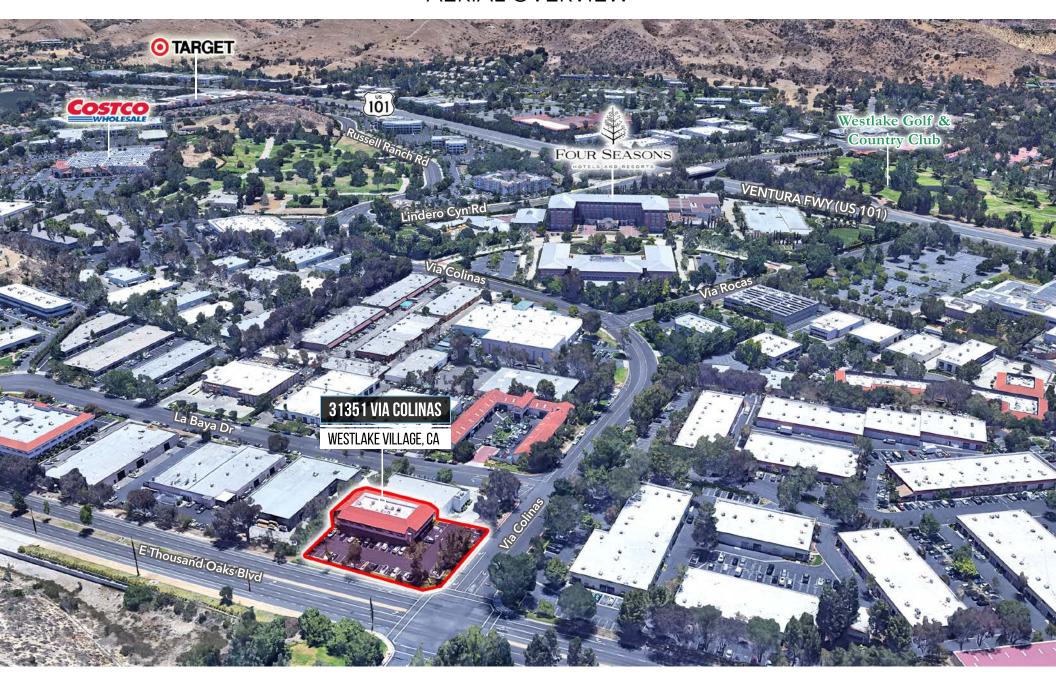

8.449.4414 mleonard@lee-re.com DRE #01031863





**SALE PRICE: \$4,050,000 (\$290 PER RSF)** 

#### **PROPERTY DETAILS**

PROPERTY HIGHLIGHTS

BUILDING SIZE: ±13,945 RSF

LOT SIZE: Approximately 30,056 SF (.69 AC)

FLOORS: 2

YEAR BUILT: 1985

PARKING: 3/1000 USF, 27 Covered & 17 Surface Stalls

**ZONING: C2** 

APN: 2054-028-033

OCCUPANCY: Entire second floor ca be available

for owner/User ±8,050 RSF

For sale opportunity

Rent roll and operating expenses available upon request

Unique purchase opportunity with flexible occupancy options

Staggered expirations would allow an owner to grow

into the building

**Outstanding Location** 

surface parking

Located near numerous retail amenities

Excellent access to 101 Freeway













### **AERIAL CLOSEUP**



### **AERIAL OVERVIEW**



### **AMENITIES OVERVIEW**



MARK LEONARD Principal 818.449.4414 mleonard@lee-re.com DRE #01031863