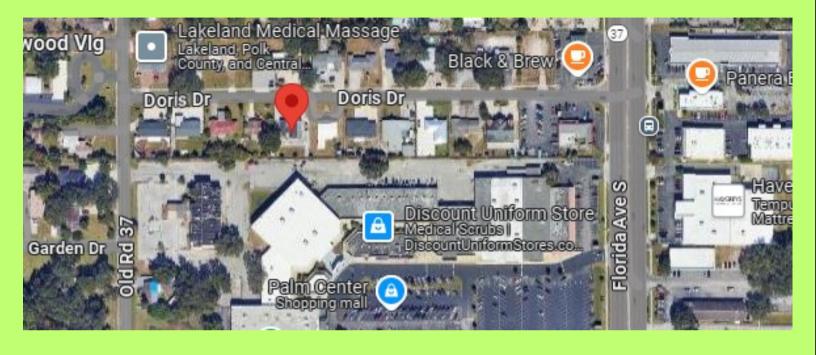

#### 310 Doris Drive, Lakeland, Florida 33813

Location: This site is located in south Lakeland, just off S. Florida Avenue on Doris Drive, the property has parking spaces on site. Location is serene and quiet. Close to the Polk Parkway.

## 310 DORIS DRIVE, LAKELAND, FLORIDA 33813 MAPS

JACK STROLLO, CCIM, CPM VICE PRESIDENT, BROKER 100 S. KENTUCKY AVENUE SUITE 290, LAKELAND, FL 33801

PHONE: (863) 683-3425

**JSTROLLO@RESBROADWAY.COM**