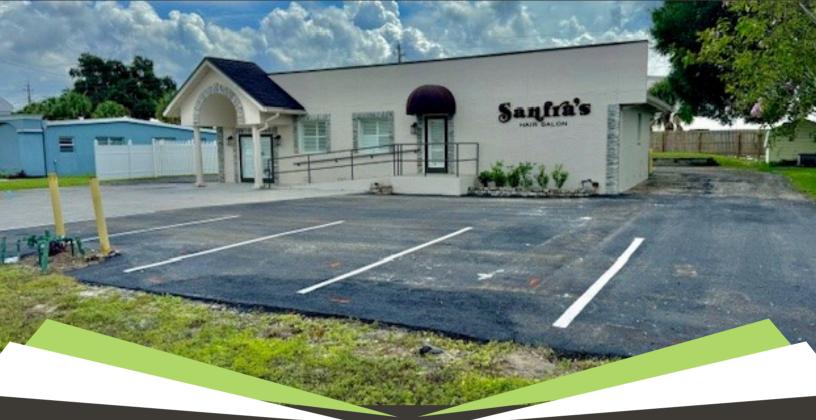

Property: This is a 1,917 sf, freestanding Beauty Salon/ Barber Shop located in a prime location in south Lakeland. The building was built in 1961 and has been beautifully maintained and improved over the years. The prior owner/user was a local beauty shop known as Sanfra's which was in this location for nearly 20 years. The space has had all equipment taken out, and the walls prepped and primed for the next tenant to give the space their own touch and finishes. Water and drains in place for seven (7) sinks and/or hair-washing bowls. Space has a reception/waiting area, one private service room (with the ability for two more potentially), kitchen/breakroom, two restrooms, a storage room with a washer and dryer, and ample space for 7-12+/- stations (maybe more depending on layout). The property has on-site parking and building signage. Open your new salon quickly with this plug-and-play location and carry on the tradition of this notable location!

#### 310 Doris Drive, Lakeland, Florida 33813

Location: This site is located in south Lakeland, just off S. Florida Avenue on Doris Drive, the property has parking spaces on site. Location is serene and quiet. Close to the Polk Parkway.