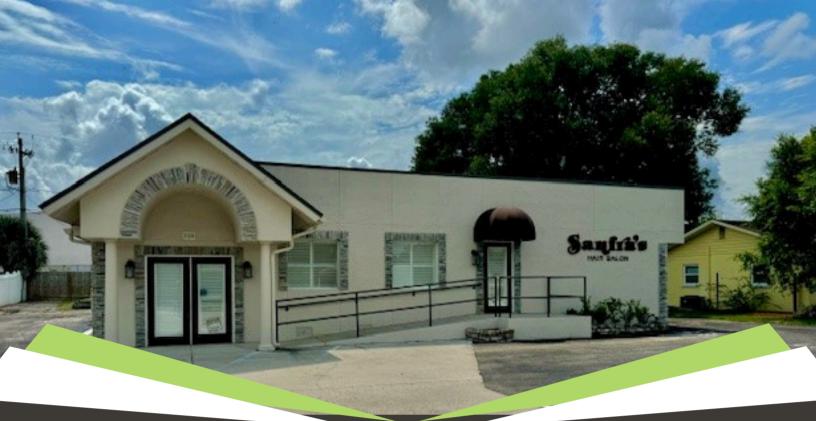

# **PROPERTY HIGHLIGHTS**

- PRIME SOUTH LAKELAND LOCATION
- FREESTANDING BEAUTY SALON/BARBER SHOP
- 1,917 SF
- AMPLE PARKING

BROADWAY REAL ESTATE SERVICES

**CLICK FOR VIRTUAL WALK THRU** 

JACK STROLLO, CCIM, CPM VICE PRESIDENT, BROKER 100 S. KENTUCKY AVENUE SUITE 290, LAKELAND, FL 33801

Property: This is a 1,917 sf, freestanding Beauty Salon/ Barber Shop located in a prime location in south Lakeland. The building was built in 1961 and has been beautifully maintained and improved over the years. The prior owner/user was a local beauty shop known as Sanfra's which was in this location for nearly 20 years. The space has had all equipment taken out, and the walls prepped and primed for the next tenant to give the space their own touch and finishes. Water and drains in place for seven (7) sinks and/or hair-washing bowls. Space has a reception/waiting area, one private service room (with the ability for two more potentially), kitchen/breakroom, two restrooms, a storage room with a washer and dryer, and ample space for 7-12+/- stations (maybe more depending on layout). The property has on-site parking and building signage. Open your new salon quickly with this plug-and-play location and carry on the tradition of this notable location!