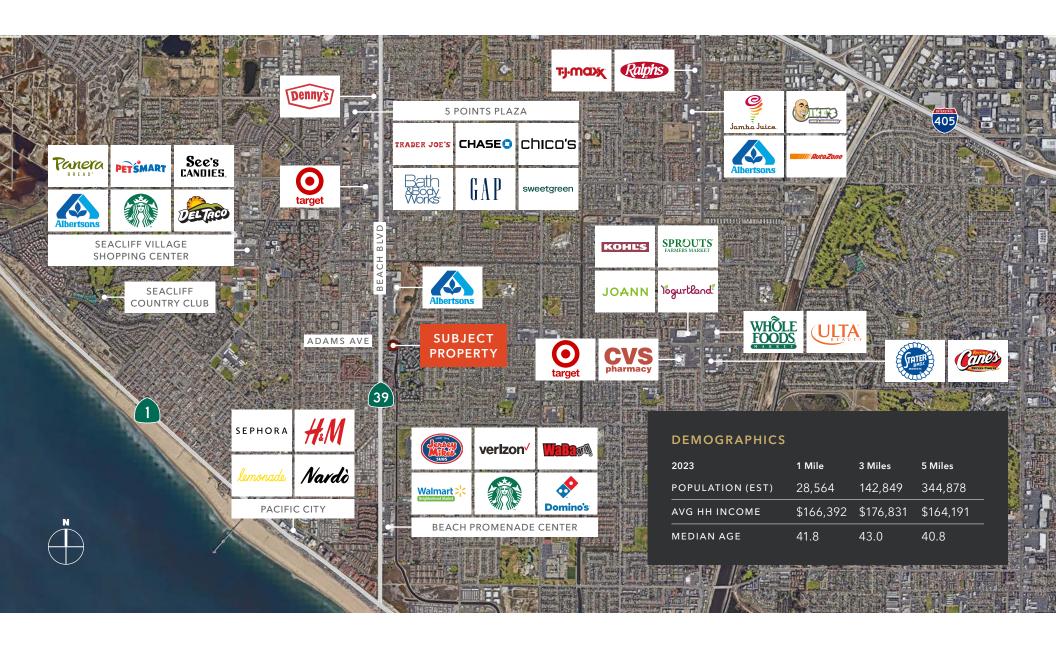

#### JOIN THESE NEARBY NATIONAL TENANTS

ROD ROBERTS

714.965.1565 rod.roberts@kidder.com LIC N° 02186959 RYAN SHARPE

310.893.3397 ryan.sharpe@kidder.com

REAR PARKING ACCESSIBLE FROM BEACH BLVD OR ADAMS AVE

### HUNTINGTON BEACH 2023 DEMOGRAPHICS

195,130

2.5
AVG HH SIZE

\$172,894 AVG HH INCOME

41.0
MEDIAN AGE