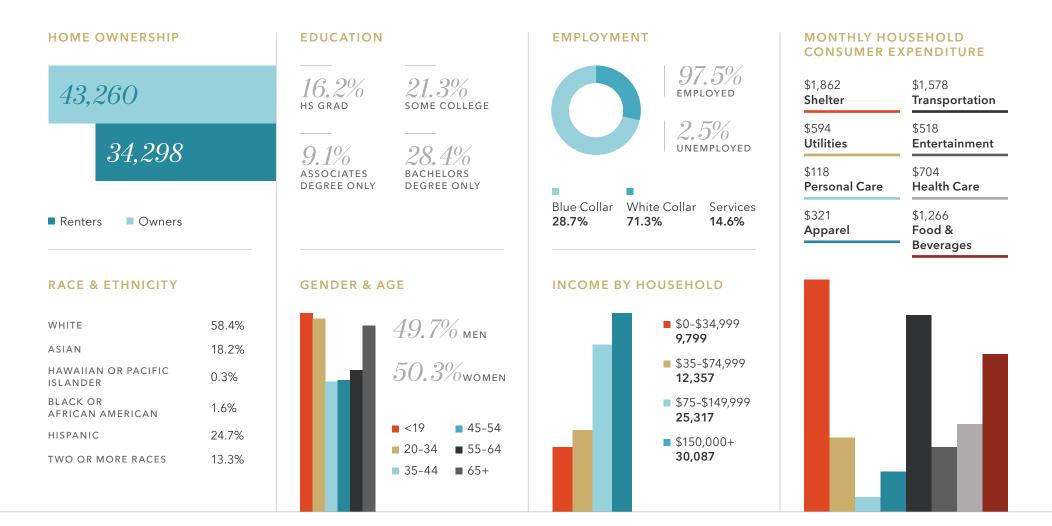

### HUNTINGTON BEACH 2023 DEMOGRAPHICS

195,130

2.5
AVG HH SIZE

\$172,894 AVG HH INCOME

41.0
MEDIAN AGE

#### KIDDER.COM

Source: REGIS Online, Sites USA, Chandler, Arizona, 480-491-1112 Demographic Source: Applied Geographic Solutions 11/2023, TIGER Geography - RFULL9