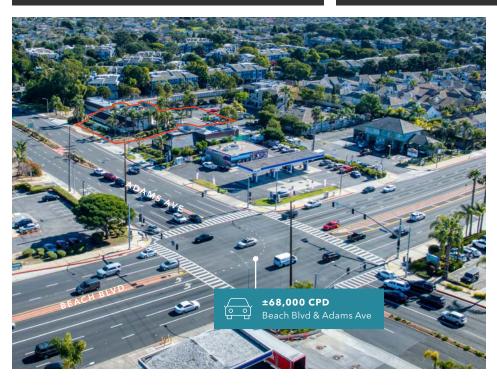

Situated across from Newland Center (±150,000 SF of retail, including Albertsons, Mothers Market, Coffee Bean & Tea Leaf, Board & Brew)

Beach Blvd & Adams Ave intersection has ±68,000 cars per day

Located minutes from the beach and Pacific City Mixed Use Development