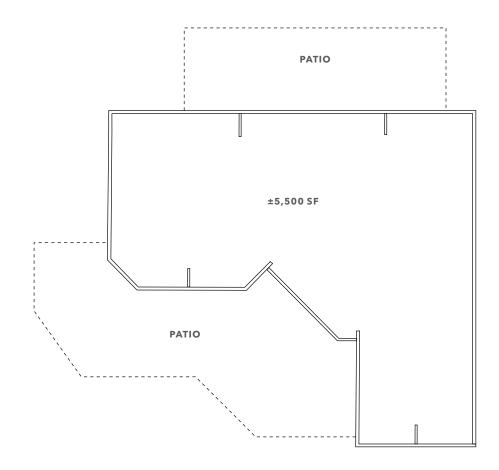

#### PROPERTY HIGHLIGHTS

±5,500 SF Freestanding building, plus front and rear outdoor patios

20 dedicated parking spaces, plus shared parking with rear offices

Surrounded by national tenants, hundreds of luxury apartments and homes

## FLOOR PLAN