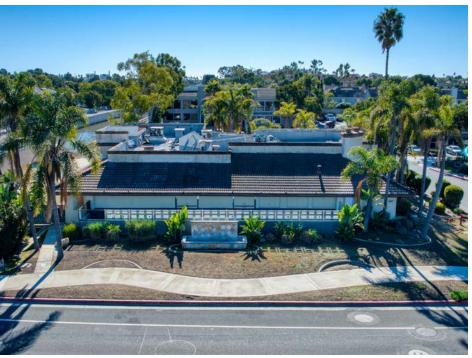

8082 ADAMS AVE, HUNTINGTON BEACH, CA 92646

# 8082 ADAMS AVE FOR LEASE

HUNTINGTON BEACH, CA 92646

#### PROPERTY HIGHLIGHTS

±5,500 SF Freestanding building, plus front and rear outdoor patios

20 dedicated parking spaces, plus shared parking with rear offices

Surrounded by national tenants, hundreds of luxury apartments and homes

Situated across from Newland Center (±150,000 SF of retail, including Albertsons, Mothers Market, Coffee Bean & Tea Leaf, Board & Brew)

Beach Blvd & Adams Ave intersection has ±68,000 cars per day

Located minutes from the beach and Pacific City Mixed Use Development

Easily accessible with entrances on Beach Blvd and from Adams Ave

3-5 year lease term (negotiable)

\$3.25/SF NNN asking lease rate