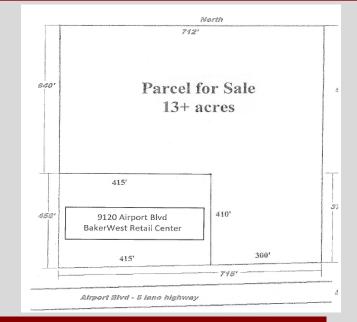

Parcel Size: 13 Acres

Purchase Price: **\$1,385,000** 

This information has been obtained from sources believed reliable. We have not verified it and make no guarantee, warranty or representation about it. Any projections, opinions, assumptions or estimates used are for example only and do not represent the current or future performance of the property. You and your advisors should conduct a careful, independent investigation of the property to determine to your satisfaction the suitability of the property for your needs.