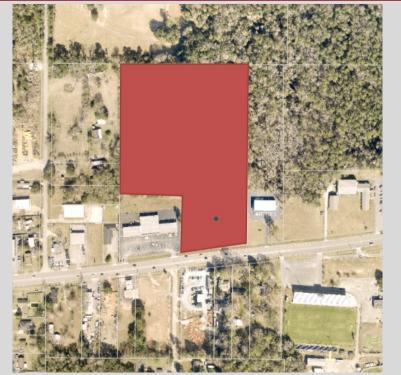

# **Prime Development Land Available**

9050 Airport Blvd | Mobile, AL

Nathan Handmacher Director of Brokerage and Management

Office: (251) 370-0256 nathan@zarzourco.com

Acreage available on Airport Blvd across from Baker High School. This land is flat and perfect for a number of uses, including multi-family, light industrial, self-storage, medical, among others. Owners are open to dividing and financing for the right buyer/project. Call listing broker for additional details

Parcel Size: 13 Acres

Purchase Price: **\$1,385,000** 

This information has been obtained from sources believed reliable. We have not verified it and make no guarantee, warranty or representation about it. Any projections, opinions, assumptions or estimates used are for example only and do not represent the current or future performance of the property. You and your advisors should conduct a careful, independent investigation of the property to determine to your satisfaction the suitability of the property for your needs.