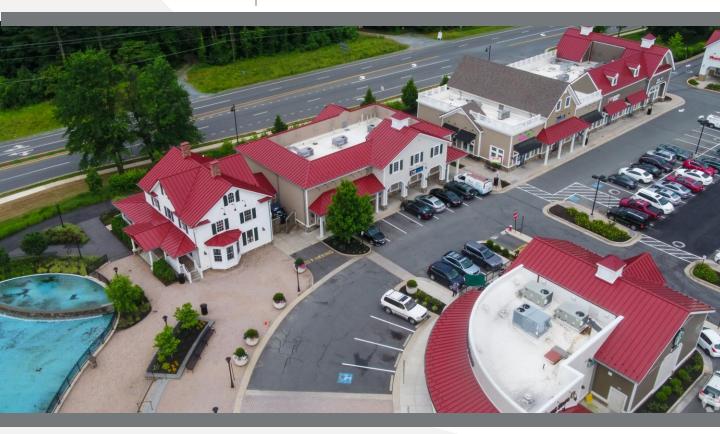

## For Sublease | Restaurant Space

130 Purcellville Gateway, Purcellville, VA

### **Property Highlights**

- Existing restaurant already in operation
- · Busy center for lunch and dinner
- Fully furnished with kitchen equipment and dining room furnishings
- Attractive retail center