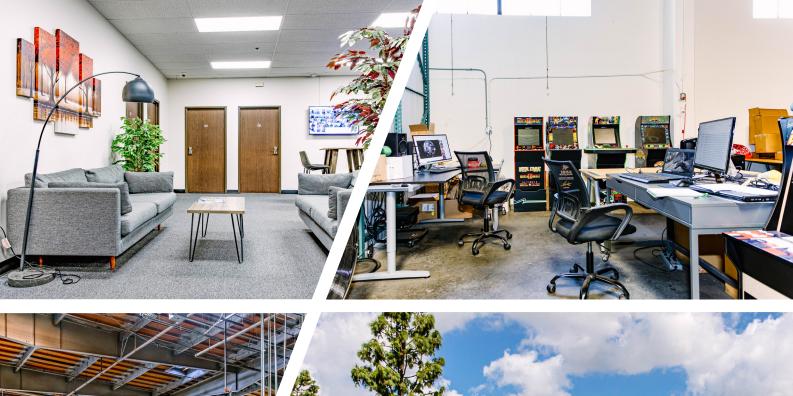

Wi-Fi and 120V power throughout the building (208/240V possible)

Private office spaces also available

Shared-use conference room, lounge, & kitchen