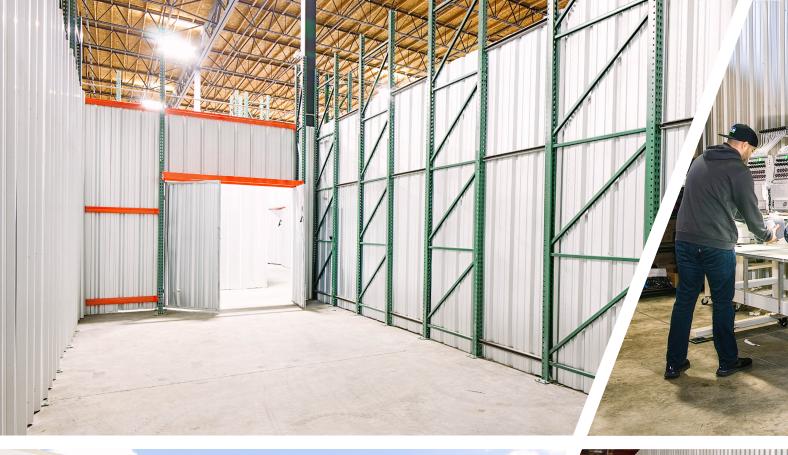

### Flexible Warehouse Solutions that Scale with Your Business

Warehouse unit sizes from 200 to 10,000 sq ft

Loading docks and drivein doors accessible to all spaces

24/7 building access; integrated visitor management system

No long-term contract required; flexible terms

Transparent all-in pricing (full service gross)

Private, secure spaces with CCTV throughout

Forklift use included in price; other equipment available on-site