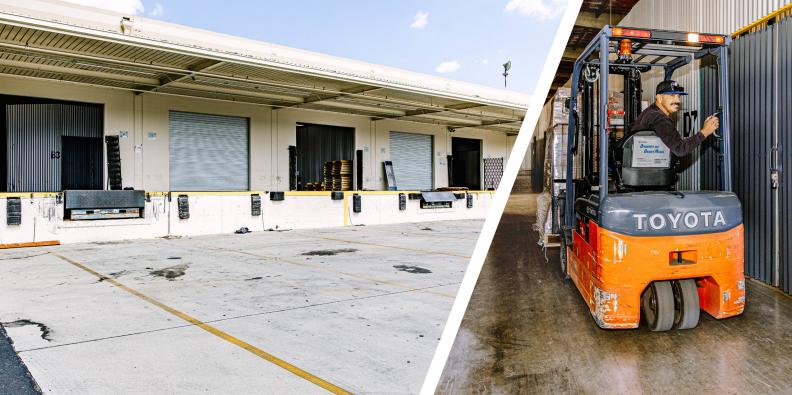

### Flexible Warehouse Solutions that Scale with Your Business

Warehouse unit sizes from 200 to 10,000 sq ft

Loading docks and drivein doors accessible to all spaces

24/7 building access; integrated visitor management system

No long-term contract required; flexible terms

Transparent all-in pricing (full service gross)

Private, secure spaces with CCTV throughout

Forklift use included in price; other equipment available on-site