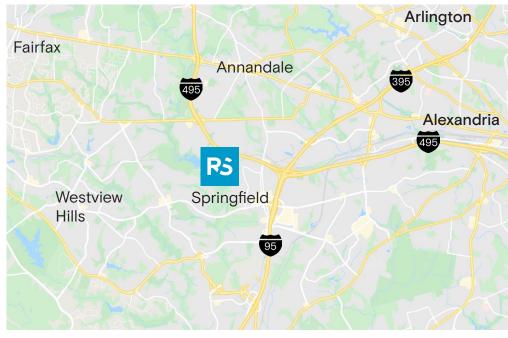

#### Local Area Map

- » I-395, I-495, I-95 Intersection (Mixing Bowl) | 2.2 miles | 8 min
- » Tysons, VA | 12.6 miles | 20 min
- » Ronald Reagan National Airport | 13 miles | 20 min
- » Dupont Circle | 14.7 miles | 30 min