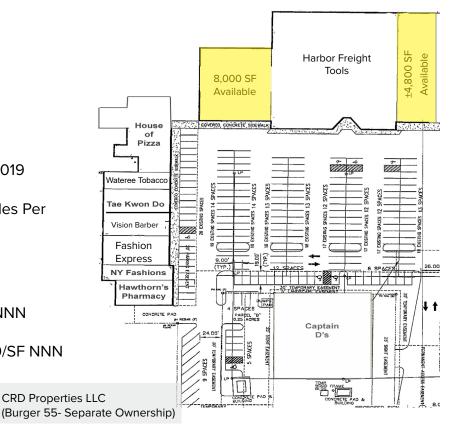

## FOR LEASE

- ±54,625 SF Neighborhood Center
- **High Visibility**
- New LED parking lot lighting
- Pylon Signage Available
- New roof system installed in 2014/2019
- Traffic Count on US-1: 29,400 Vehicles Per Day (SCDOT, 2020)
- SPACES AVAILABLE FOR LEASE:
  - Suite 22: ±8,000 SF at \$5.25/SF NNN
  - Suite 30: ±4,800 Total SF at \$8.00/SF NNN
    - ±2,000 SF Warehouse
    - 15' Clear Height