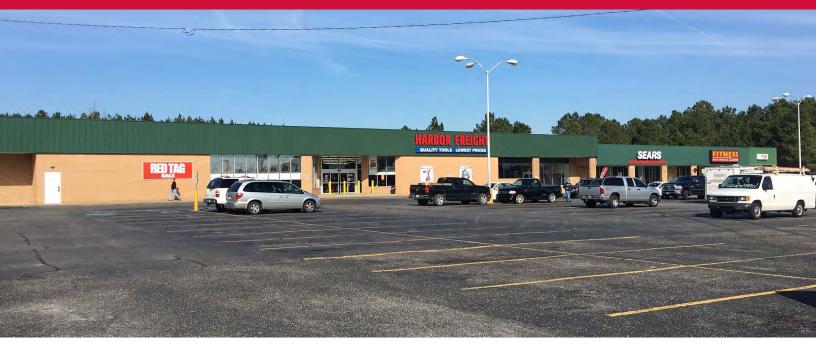

## Wateree Plaza

814 Highway 1, Lugoff, South Carolina 29078

## FOR LEASE

- ±54,625 SF Neighborhood Center
- **High Visibility**
- New LED parking lot lighting
- Pylon Signage Available
- New roof system installed in 2014/2019
- Traffic Count on US-1: 29,400 Vehicles Per Day (SCDOT, 2020)
- SPACES AVAILABLE FOR LEASE:
  - Suite 22: ±8,000 SF at \$5.25/SF NNN
  - Suite 30: ±4,800 Total SF at \$8.00/SF NNN
    - ±2,000 SF Warehouse
    - 15' Clear Height