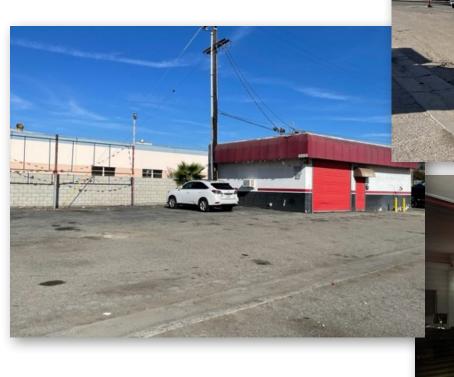

#### **Features**

» Land Size: ± 6,058 SF

» Building Size: ± 1,256 SF

» Offices: ± 904 SF (3)

» Previous Use: Auto Sales

» Location: Quick Access to 710/105 Freeways

» Zoning: M2 (Light Industrial)

» APN: 6224-023-014