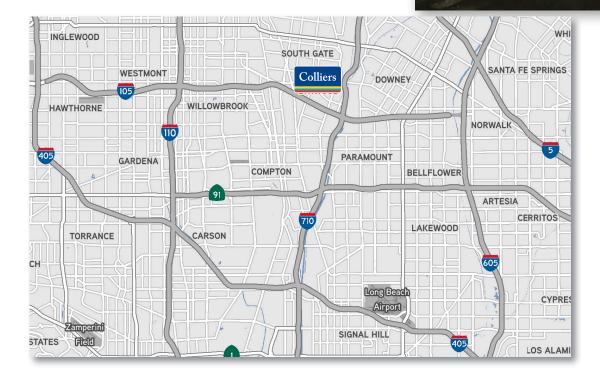

------------------|------------|
| Port of Los Angeles    | 19.2 miles |
| Port of Long Beach     | 17.8 miles |
| LAX Airport            | 17.8 miles |
| ICTF Transfer Station  | 13 miles   |

This document has been prepared by Colliers for advertising and general information only. Colliers makes no guarantees, representations or warranties of any kind, expressed or implied, regarding the information including, but not limited to, warranties of content, accuracy and reliability. Any interested party should undertake their own inquiries as to the accuracy of the information. This publication is the copyrighted property of Colliers and /or its licensor(s). © 2022. All rights reserved. Colliers International Greater Los Angeles, Inc.

Accelerating success.

# Location

Parcel



### Aerial