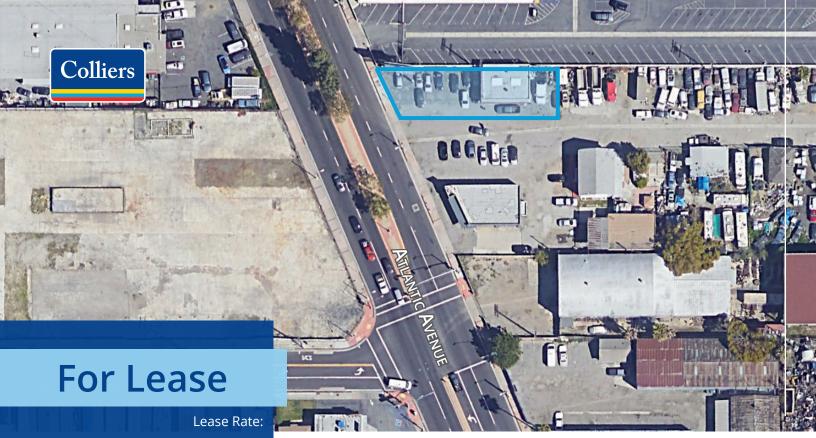

## 8204 Atlantic Ave Cudahy, CA 90201

#### **Features**

» Land Size: ± 6,058 SF

» Building Size: ± 1,256 SF

» Offices: ± 904 SF (3)

» Previous Use: Auto Sales

» Location: Quick Access to 710/105 Freeways

» Zoning: M2 (Light Industrial)

» APN: 6224-023-014

### Aerial