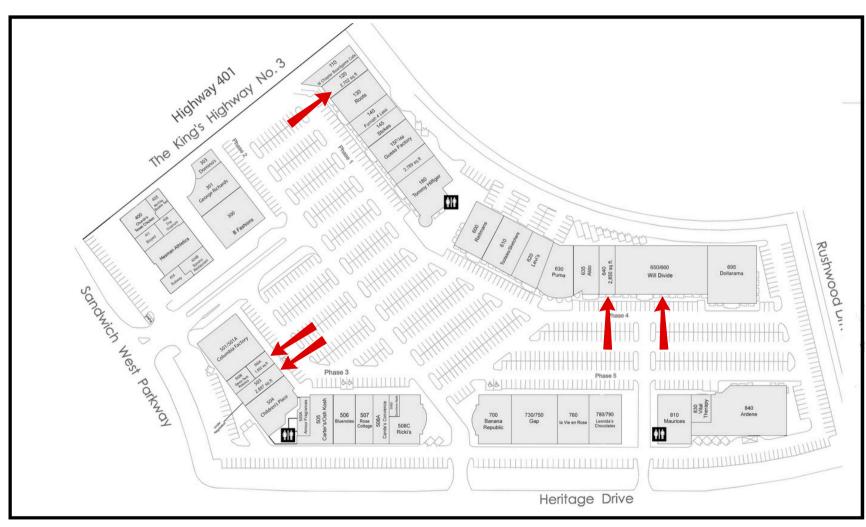

## **Available Retail Units:**

- Unit 120: 2,702 SF (adjacent to Roots)
- Unit 502a: 1,502 SF (adjacent to Columbia)
- Unit 503: 2,897 SF (adjacent to Children's Place)
- Unit 640: 2,850 SF (adjacent to Aldo)
- Unit 650/660 SF: 16,500 SF, can be demised, (adjacent to Dollarama)