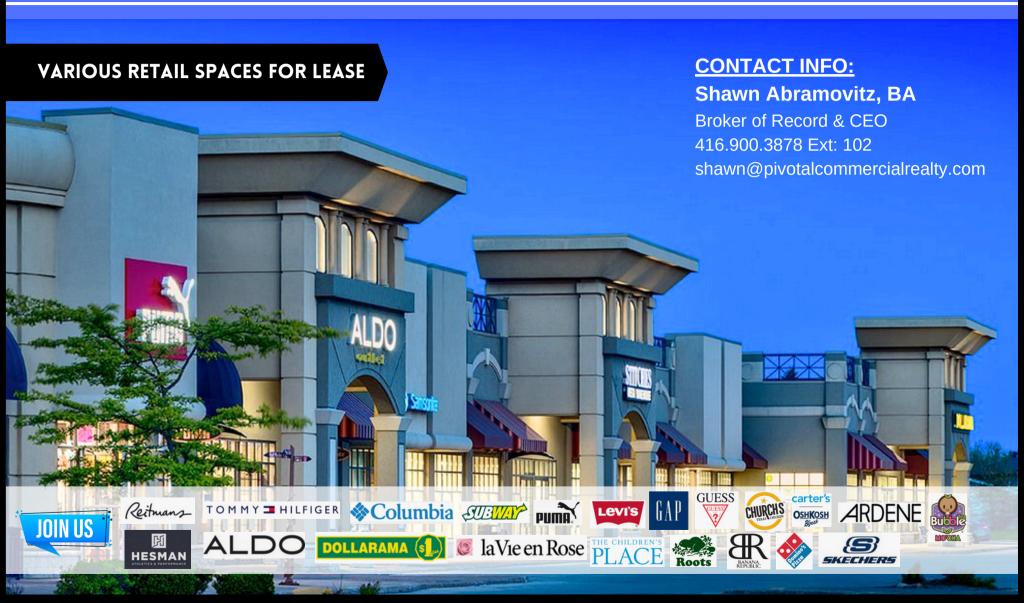

## WINDSOR CROSSING PREMIUM OUTLET MALL

1555 TALBOT ROAD, WINDSOR, ON

VARIOUS RETAIL SPACES FOR LEASE **UP TO 19,350 SF AVAILABLE** 

**JOIN US** 

## **PROPERTY HIGHLIGHTS**

Welcome to **Windsor Crossing Premium Outlet Mall**, a spectacular open-air retail plaza located in a high traffic area in Windsor, Ontario.

This premium outlet mall is located in the commercial corridor of Windsor, ON and is stacked with premium national retailers that include: Tommy Hilfiger, Guess, Roots, Banana Republic, La Vie En Rose, Levi's, Puma, Dollarama, Columbia, Gap, Reitmans and many more.

Also, we have some excellent QSR's, which include: Domino's, Subway (Opening Soon), Church's Chicken (Opening Soon).

- Easy access to Highway 401
- · Minutes away from St. Clair College Campus
- Minutes away from St. Académie Ste-Cécile International High School