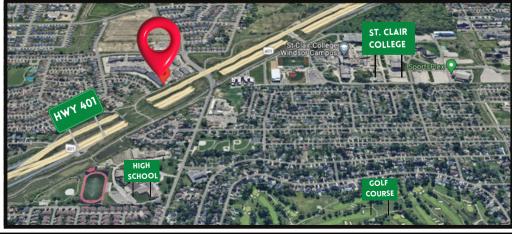

Also, we have some excellent QSR's, which include: Domino's, Subway (Opening Soon), Church's Chicken (Opening Soon).

- Easy access to Highway 401
- · Minutes away from St. Clair College Campus
- Minutes away from St. Académie Ste-Cécile International High School