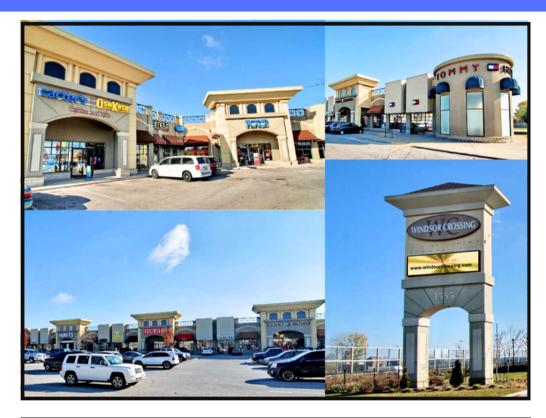

## **PROPERTY HIGHLIGHTS**

Welcome to **Windsor Crossing Premium Outlet Mall**, a spectacular open-air retail plaza located in a high traffic area in Windsor, Ontario.

This premium outlet mall is located in the commercial corridor of Windsor, ON and is stacked with premium national retailers that include: Tommy Hilfiger, Guess, Roots, Banana Republic, La Vie En Rose, Levi's, Puma, Dollarama, Columbia, Gap, Reitmans and many more.