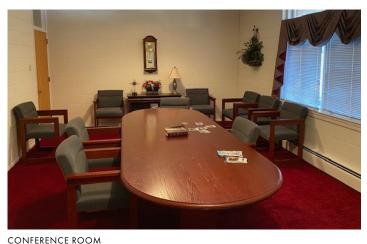

# **PROPERTY DESCRIPTION**

- The property consists of a 7,831± SF, brick church facility and 1,936± SF home located on ±3.45 acres of land.
- In addition to a sanctuary that holds 220+, the church building contains classrooms, a pastor's study, a large conference room, and storage.
- The property has a RA (Rural Agricultural) zoning designation within Rowan County which allows for low density residential development.
- The parcel is located at a hard corner, where Highway 152 East and Old Concord Road meet.