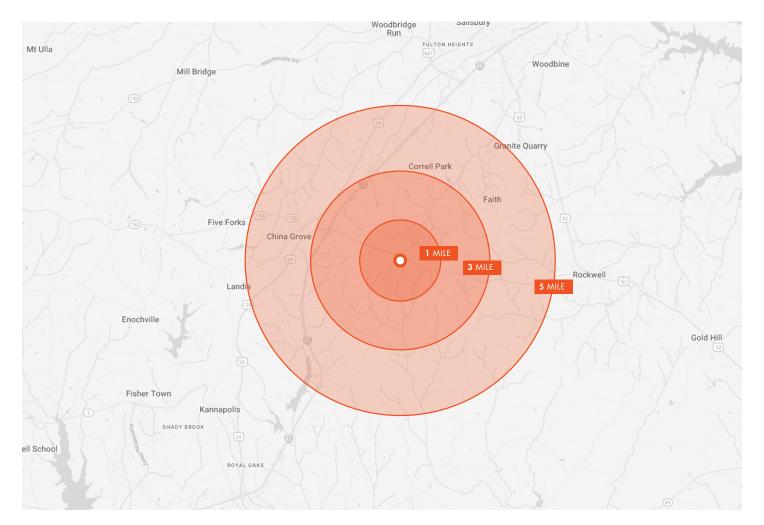

# SITE DEMOGRAPHICS

#### 1 MILE RADIUS -

1,150 ESTIMATED POPULATION 2029

....

CARLIN BEEKMAN

42.4 MEDIAN AGE

\$83,029 AVERAGE HOUSEHOLD INCOME

FOR MORE INFORMATION, PLEASE CONTACT FOUNDRY COMMERCIAL:

\$209,001 MEDIAN HOME VALUE 2024

3 MILE RADIUS -

8,918

ESTIMATED POPULATION 2029

AVERAGE HOUSEHOLD INCOME

5 MILE RADIUS -

31,083 ESTIMATED POPULATION 2029

ΠШ

39.8 MEDIAN AGE

\$209,053 MEDIAN HOME VALUE 2024

\$84,375 AVERAGE HOUSEHOLD INCOME