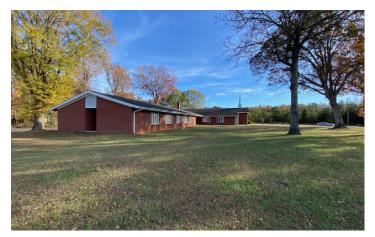

### **AERIAL & PROPERTY OUTLINE**

# **PROPERTY DESCRIPTION**

- The property consists of a 7,831± SF, brick church facility and 1,936± SF home located on ±3.45 acres of land.
- In addition to a sanctuary that holds 220+, the church building contains classrooms, a pastor's study, a large conference room, and storage.
- The property has a RA (Rural Agricultural) zoning designation within Rowan County which allows for low density residential development.
- The parcel is located at a hard corner, where Highway 152 East and Old Concord Road meet.