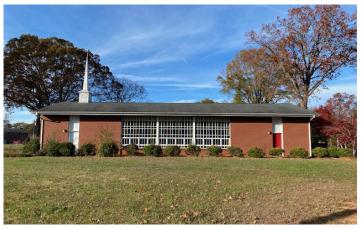

# **PROPERTY DESCRIPTION**

- The property consists of a 7,831± SF, brick church facility and 1,936± SF home located on ±3.45 acres of land.
- In addition to a sanctuary that holds 220+, the church building contains classrooms, a pastor's study, a large conference room, and storage.
- The property has a RA (Rural Agricultural) zoning designation within Rowan County which allows for low density residential development.
- The parcel is located at a hard corner, where Highway 152 East and Old Concord Road meet.

## ASKING PRICE: \$995,000

| PARCEL ID                     | 423 0170102             |
|-------------------------------|-------------------------|
| COUNTY                        | Rowan                   |
| CURRENT USE                   | Religious               |
| ZONING                        | RA (Rural Agricultural) |
| # OF BUILDINGS                | 2                       |
| TOTAL BUILDING SF             | 9,610± Total SF         |
| ACREAGE                       | 3.45± Acres             |
| PARKING                       | 25–30± Paved Spaces     |
| SANCTUARY<br>SEATING CAPACITY | 200±                    |