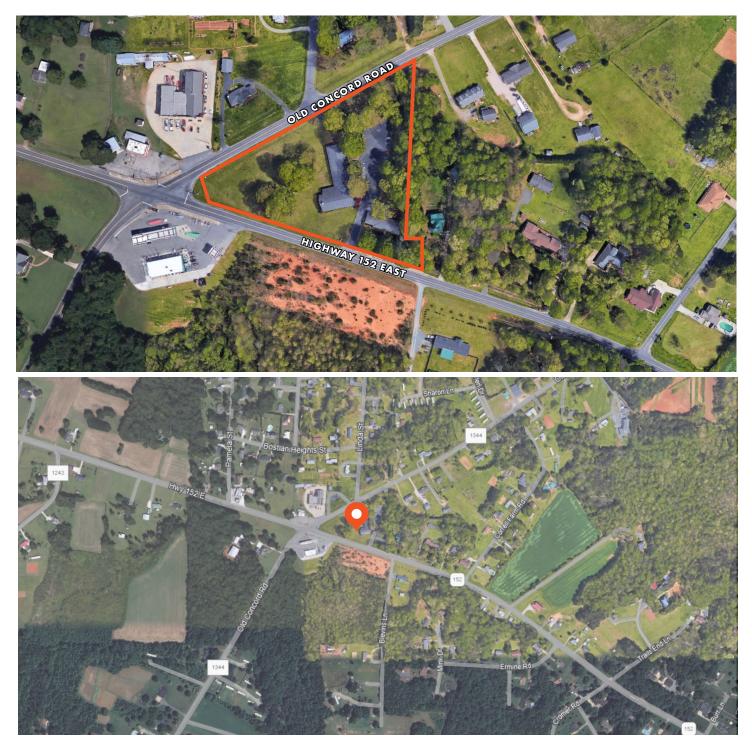

### **AERIAL & PROPERTY OUTLINE**

### 3070 HIGHWAY 152 EAST | SALISBURY, NC 28146