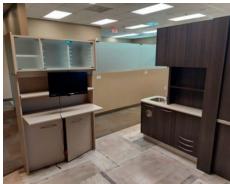

### Available For Lease 6828-52 Silverheel | Shawnee, KS

### Corner Dental Office Visible to K-7

- 3,000 SF Dental office with ideal configuration in place
- Higher end medical buildout with dental cabinetry in place
- 2 private restrooms, consult room, built in reception desk/work areas in place
- Building signage available
- \$24/SF NNN