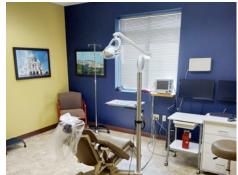

### Corner Dental Office Visible to K-7

- 3,000 SF Dental office with ideal configuration in place
- Higher end medical buildout with dental cabinetry in place
- 2 private restrooms, consult room, built in reception desk/work areas in place
- Building signage available
- \$24/SF NNN