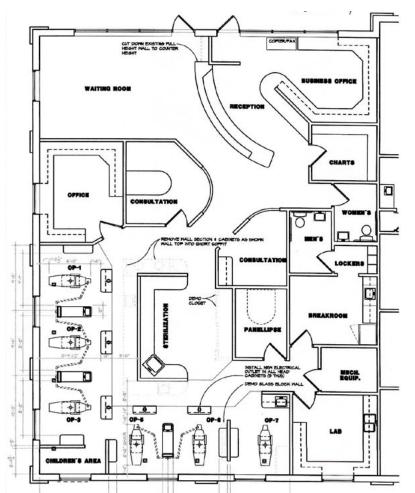

### Available For Lease 6828-52 Silverheel | Shawnee, KS

### Corner Dental Office Visible to K-7

- 3,000 SF Dental office with ideal configuration in place
- Higher end medical buildout with dental cabinetry in place
- 2 private restrooms, consult room, built in reception desk/work areas in place
- Building signage available
- \$24/SF NNN