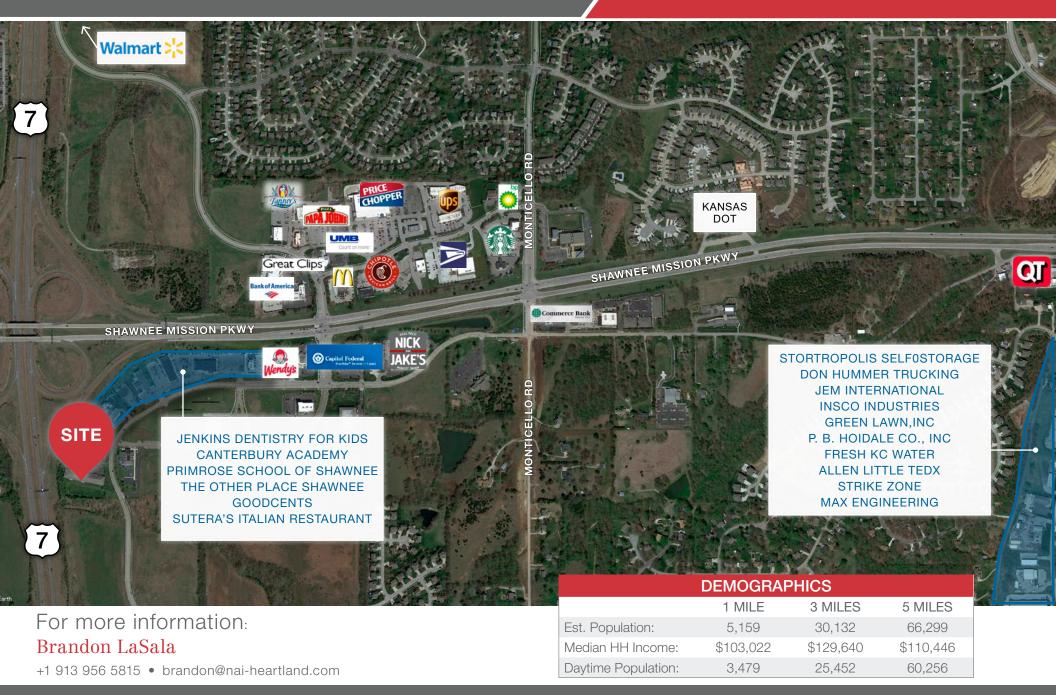

### **Property Features**

- 3,000 SF dental office with cabinetry \$24/SF NNN
- 3,544 SF open office with private restrooms \$16/SF NNN
- Located within a growing area of Shawnee, at the SEC of K-7 and Shawnee Mission Pkwy
- Abundant Parking at 5/1,000 SF
- Building signage with autonomous building entrances for each suite

#### Brandon LaSala

+1 913 956 5815 • brandon@nai-heartland.com

4400 College Blvd, Suite 170 Overland Park, KS 66211 +1 913 362 1000 nai-heartland.com

NO WARRANTY OR REPRESENTATION, EXPRESS OR IMPLIED, IS MADE AS TO THE ACCURACY OF THE INFORMATION CONTAINED HEREIN, AND THE SAME IS SUBMITTED SUBJECT TO ERRORS, OMISSIONS, CHANGE OF PRICE, RENTAL OR OTHER CONDITIONS, PRIOR SALE, LEASE OR FINANCING, OR WITHDRAWAL WITHOUT NOTICE, AND OF ANY SPECIAL LISTING CONDITIONS IMPOSED BY OUR PRINCIPALS NO WARRANTIES OR REPRESENTATIONS ARE MADE AS TO THE CONDITION OF THE PROPERTY OR ANY HAZARDS CONTAINED THEREIN ARE ANY TO BE IMPLIED.