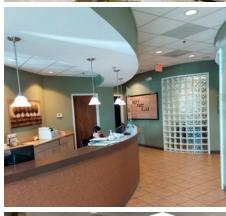

### Corner Dental Office Visible to K-7

- 3,000 SF Dental office with ideal configuration in place
- Higher end medical buildout with dental cabinetry in place
- 2 private restrooms, consult room, built in reception desk/work areas in place
- Building signage available
- \$24/SF NNN