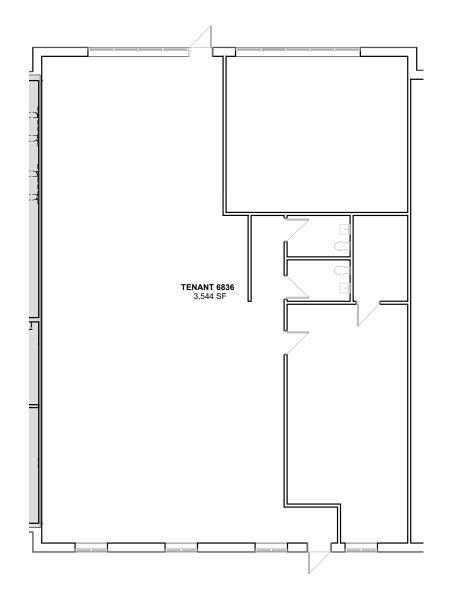

### **Property Features**

- 3,000 SF dental office with cabinetry \$24/SF NNN
- 3,544 SF open office with private restrooms \$16/SF NNN
- Located within a growing area of Shawnee, at the SEC of K-7 and Shawnee Mission Pkwy
- Abundant Parking at 5/1,000 SF
- Building signage with autonomous building entrances for each suite

## **Open Office Suite**

- 3,544 SF open office with private restrooms
- Private outdoor patio area
- High-end finishes
- Lease Rate: \$16/SF NNN

For more information: **Brandon LaSala** +1 913 956 5815 • brandon@nai-heartland.com