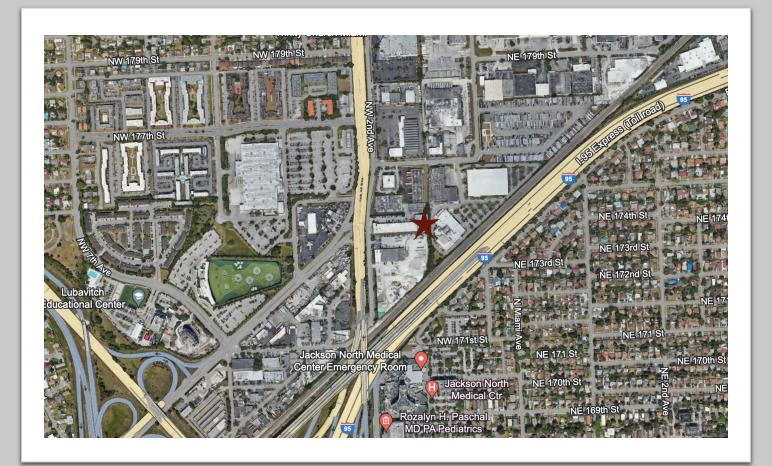

## **DISTANCES TO:**

- > FL Turnpike...... 2.4 Miles
- > I-95.....2.6 Miles
- > SR-826......4.0 Miles
- > SR-836......5.0 Miles
- ➤ Miami International Airport.....14 Miles