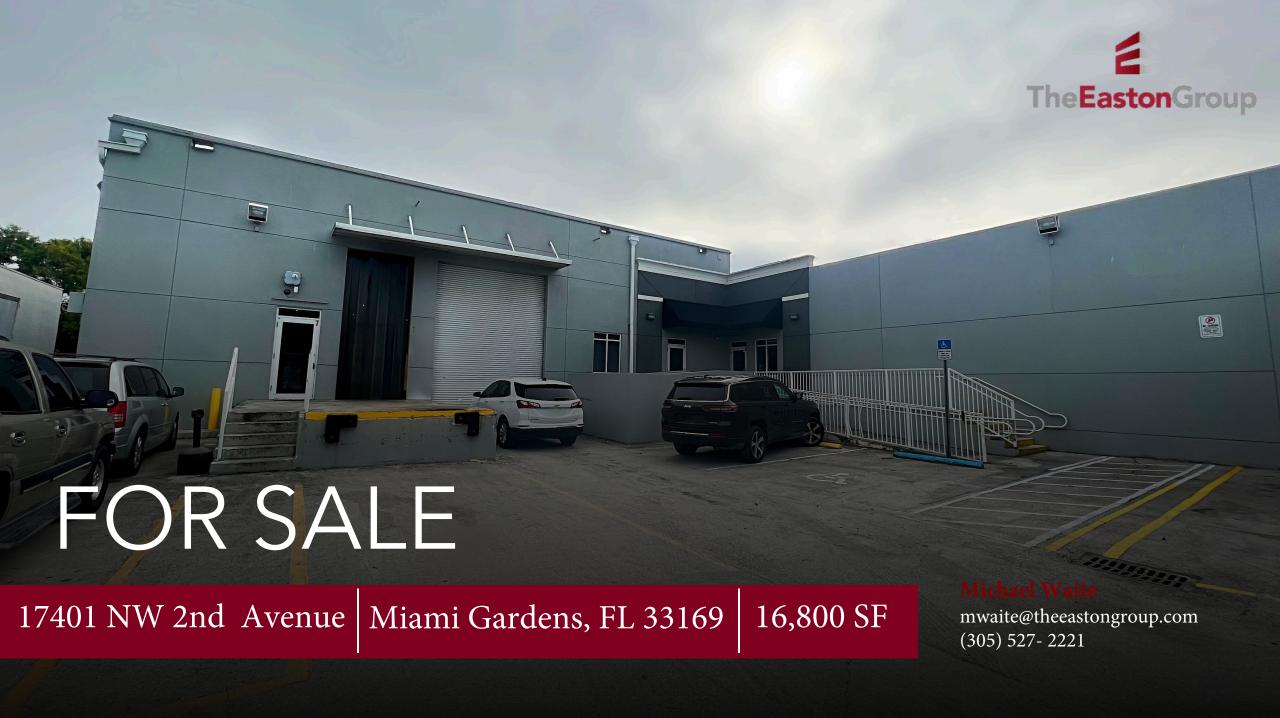

# **PROPERTY HIGHLIGHTS**

- > 16,800 SF
- ➤ 1,400 SF of Office On Two Floors
- > Three (3) Dock High Loading Doors
- ➤ 3 Phase Power
- > Sale Price: \$310/PSF

FOR ADDITIONAL INFORMATION, PLEASE CONTACT:

**Michael Waite** 

mwaite@theeastongroup.com (305) 527-2221