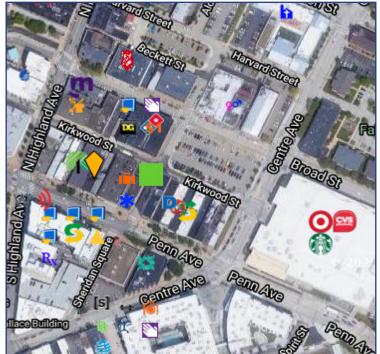

## **Property Highlights:**

- Opportunity to acquire and redevelop a three-story mixed use building positioned in the hot development area of East Liberty on Penn Avenue
- Close proximity to Target, Home Depot, and many other retailers
- High traffic intersection (+/- 16,000 vehicles per day)
- Substantial foot traffic
- Total building size: 25,000+/- square feet
- Zoning: UNC-Urban Neighborhood Commercial
- Lot & Block: 0084-C-00171-0000-00
- Lot Area: 7,334 square feet
- Current Tenant: Zeke's Coffee