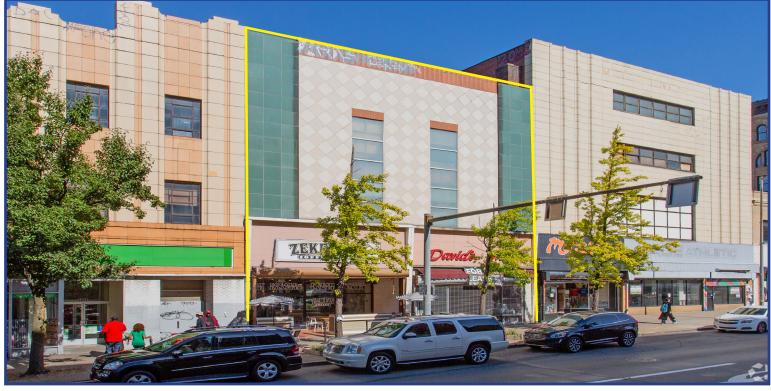

## **Property Highlights:**

- Opportunity to acquire and redevelop a three-story mixed use building positioned in the hot development area of East Liberty on Penn Avenue
- Close proximity to Target, Home Depot, and many other retailers
- High traffic intersection (+/- 16,000 vehicles per day)
- Substantial foot traffic
- Total building size: 25,000+/- square feet
- Zoning: UNC-Urban Neighborhood Commercial
- Lot & Block: 0084-C-00171-0000-00
- Lot Area: 7,334 square feet
- Current Tenant: Zeke's Coffee