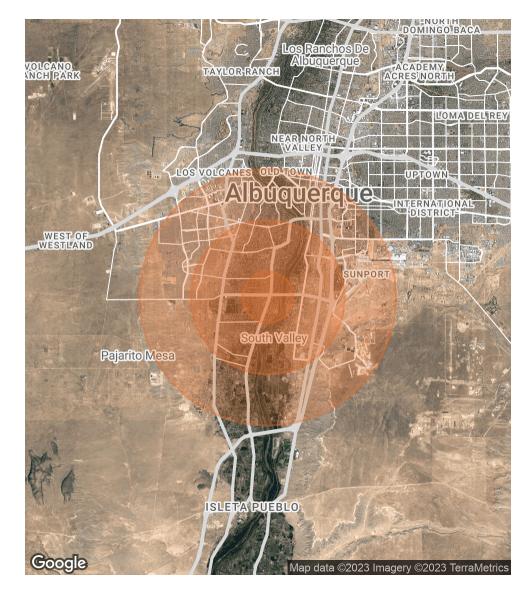

# **DEMOGRAPHICS MAP & REPORT**

| POPULATION                           | 1 MILE          | 3 MILES               | 5 MILES               |
|--------------------------------------|-----------------|-----------------------|-----------------------|
| TOTAL POPULATION                     | 6,239           | 45,112                | 149,557               |
| AVERAGE AGE                          | 34.5            | 32.6                  | 31.4                  |
| AVERAGE AGE (MALE)                   | 33.9            | 31.5                  | 30.4                  |
| AVERAGE AGE (FEMALE)                 | 34.0            | 33.4                  | 32.0                  |
|                                      |                 |                       |                       |
| HOUSEHOLDS & INCOME                  | 1 MU E          | 7 MU EC               | E MILES               |
| HOUSEHOLDS & INCOME                  | 1 MILE          | 3 MILES               | 5 MILES               |
| HOUSEHOLDS & INCOME TOTAL HOUSEHOLDS | 1 MILE<br>2,172 | <b>3 MILES</b> 14,880 | <b>5 MILES</b> 50,947 |
|                                      |                 |                       |                       |
| TOTAL HOUSEHOLDS                     | 2,172           | 14,880                | 50,947                |

<sup>\*</sup> Demographic data derived from 2020 ACS - US Census

STEVE LYON, CCIM

Senior Advisor
O: 505.256.7573 x1111 | C: 505.934.9994
steve.lyon@svn.com

MICHELE REYNA

Advisor

O: 505.503.2639 | C: 505.288.8399