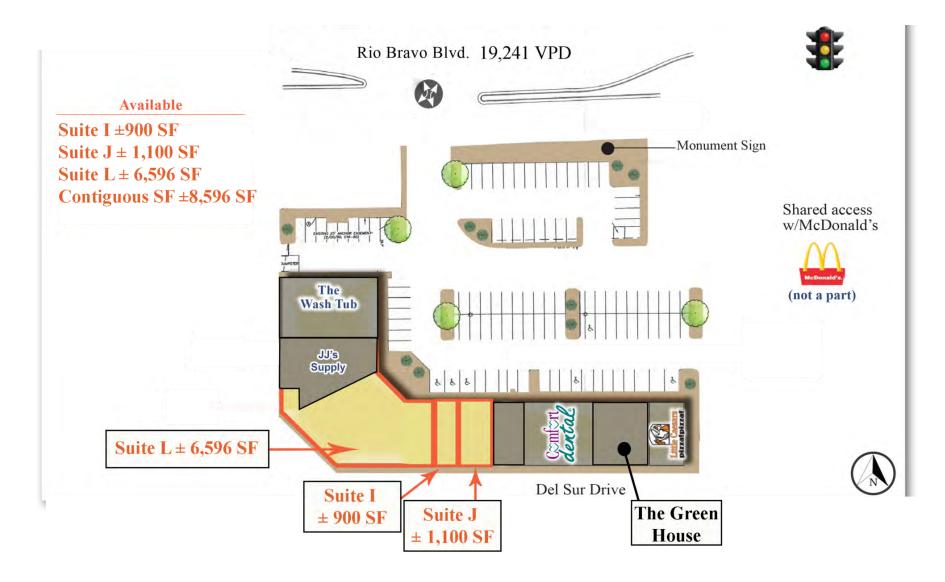

## OFFERING SUMMARY

| BASE RATE:               | \$9 to \$18.00 PSF |  |
|--------------------------|--------------------|--|
| ESTIMATED TRIPLE<br>NETS | \$4.40 PSF         |  |
| BUILDING SIZE:           | 22,190 SF          |  |
| AVAILABLE SF:            | 900 - 8,596 SF     |  |
| LOT SIZE:                | 2.706 Acres        |  |
| ZONING:                  | SU-1               |  |
| MARKET:                  | Albuquerque        |  |

## PROPERTY HIGHLIGHTS

- Excellent visibility
- · Pylon signage
- · Full access along Rio Bravo and Isleta Blvd
- Shared access/circulation with McDonald's
- Ample parking, over 114 spaces

STEVE LYON, CCIM