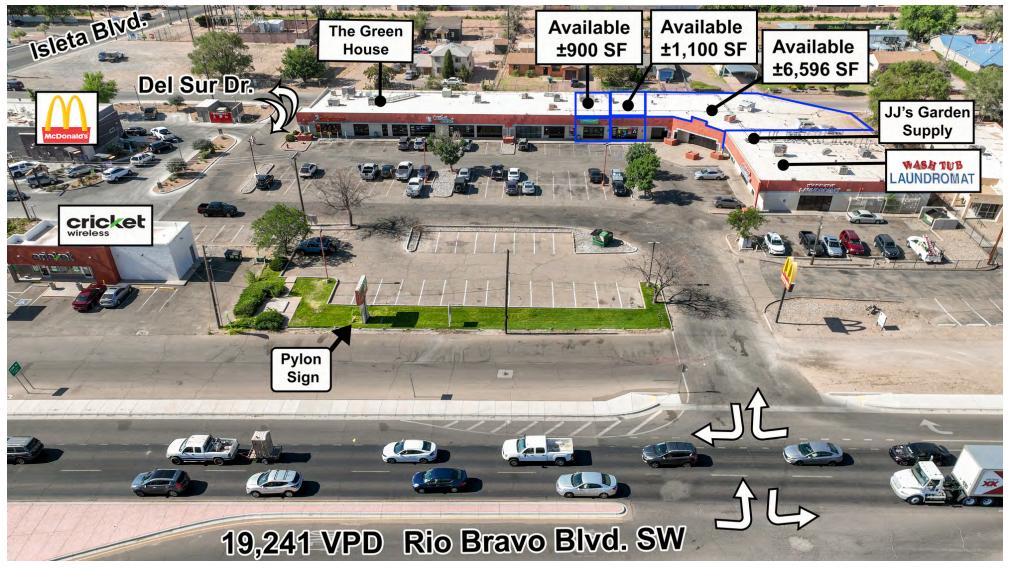

# PROPERTY OVERVIEW

The Isleta Blvd at Rio Bravo Blvd intersection is a key support intersection for the surrounding area. Rio Bravo Shopping Center (subject property), Walgreens, Albertson's, McDonald's, medical offices, and schools are positioned along these two roads. Rio Bravo connects to I-25 (east) and to Coors Blvd (west). Isleta connects to downtown Albuquerque (north) and communities south to the Isleta Pueblo.

## PROPERTY HIGHLIGHTS

- Excellent visibility
- · Pylon signage
- · Full access along Rio Bravo and Isleta Blvd
- Shared access/circulation with McDonald's
- Ample parking, over 114 spaces

STEVE LYON, CCIM