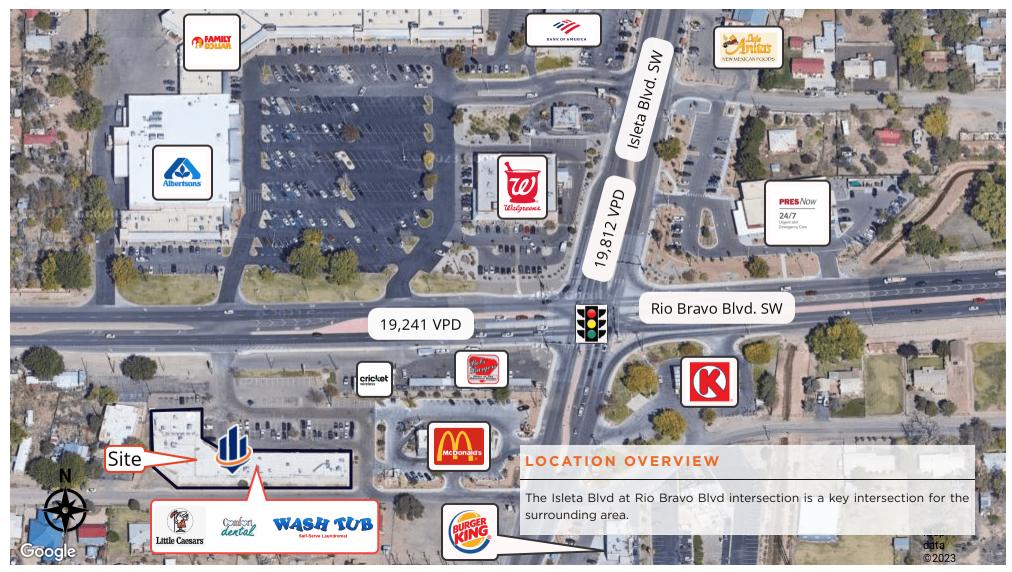

# PROPERTY OVERVIEW

The Isleta Blvd at Rio Bravo Blvd intersection is a key support intersection for the surrounding area. Rio Bravo Shopping Center (subject property), Walgreens, Albertson's, McDonald's, medical offices, and schools are positioned along these two roads. Rio Bravo connects to I-25 (east) and to Coors Blvd (west). Isleta connects to downtown Albuquerque (north) and communities south to the Isleta Pueblo.

## **RETAILER MAPS**

## STEVE LYON, CCIM

Senior Advisor O: 505.256.7573 x1111 | C: 505.934.9994 steve.lyon@svn.com

#### MICHELE REYNA

Advisor

O: 505.503.2639 | C: 505.288.8399