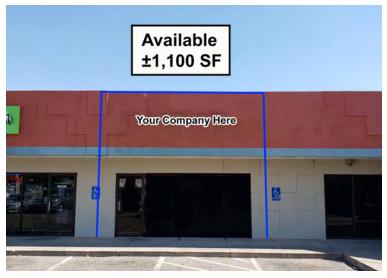

## OFFERING SUMMARY

| BASE RATE:               | \$9 to \$18.00 PSF |  |
|--------------------------|--------------------|--|
| ESTIMATED TRIPLE<br>NETS | \$4.40 PSF         |  |
| BUILDING SIZE:           | 22,190 SF          |  |
| AVAILABLE SF:            | 900 - 8,596 SF     |  |
| LOT SIZE:                | 2.706 Acres        |  |
| ZONING:                  | SU-1               |  |
| MARKET:                  | Albuquerque        |  |