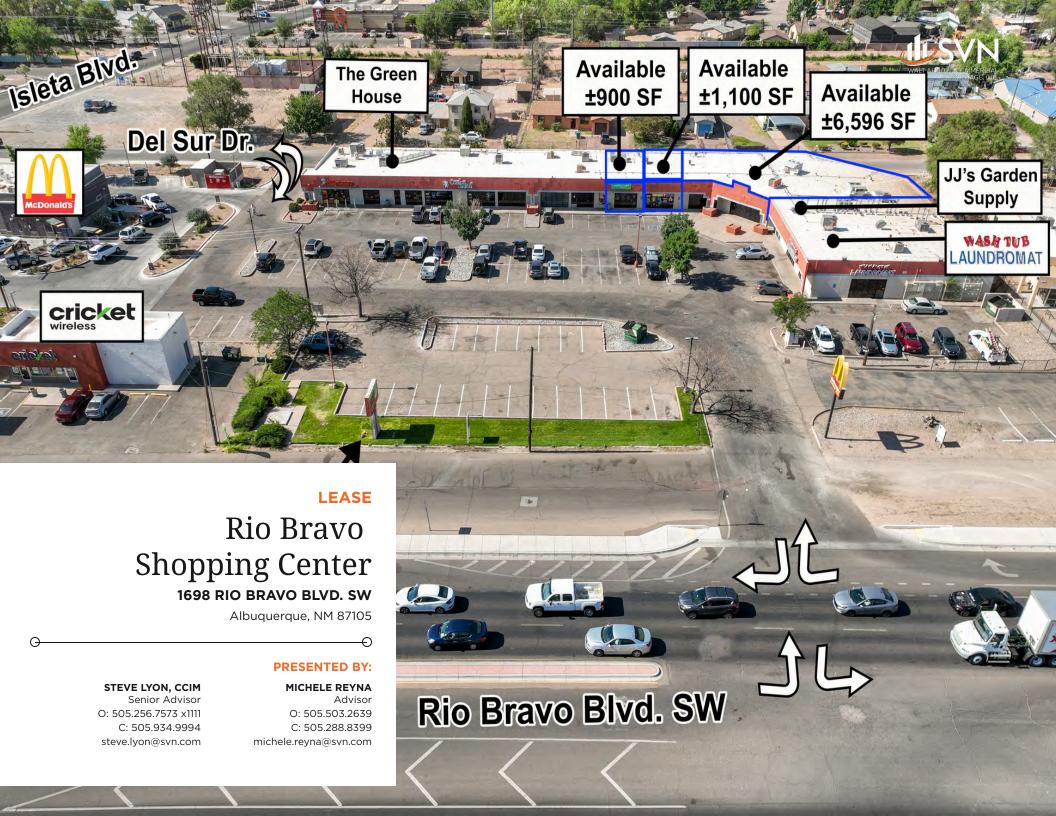

## PROPERTY SUMMARY

## OFFERING SUMMARY

| BASE RATE:               | \$9 to \$18.00 PSF |  |
|--------------------------|--------------------|--|
| ESTIMATED TRIPLE<br>NETS | \$4.40 PSF         |  |
| BUILDING SIZE:           | 22,190 SF          |  |
| AVAILABLE SF:            | 900 - 8,596 SF     |  |
| LOT SIZE:                | 2.706 Acres        |  |
| ZONING:                  | SU-1               |  |
| MARKET:                  | Albuquerque        |  |

## PROPERTY HIGHLIGHTS

- Excellent visibility
- · Pylon signage
- · Full access along Rio Bravo and Isleta Blvd
- Shared access/circulation with McDonald's
- Ample parking, over 114 spaces

STEVE LYON, CCIM