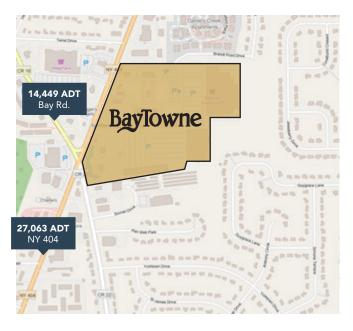

## Area Description

BayTowne is centrally located between the towns of Penfield, Webster and Irondequoit. Anchored by Walmart, Burlington and Starbucks, BayTowne offers a mix of casual dining, pharmacy, service providers and retail shops.

Positioned along a high-traffic thoroughfare, BayTowne is easily accessed via the main signaled entrance as well as from secondary entrances within the commercial district.