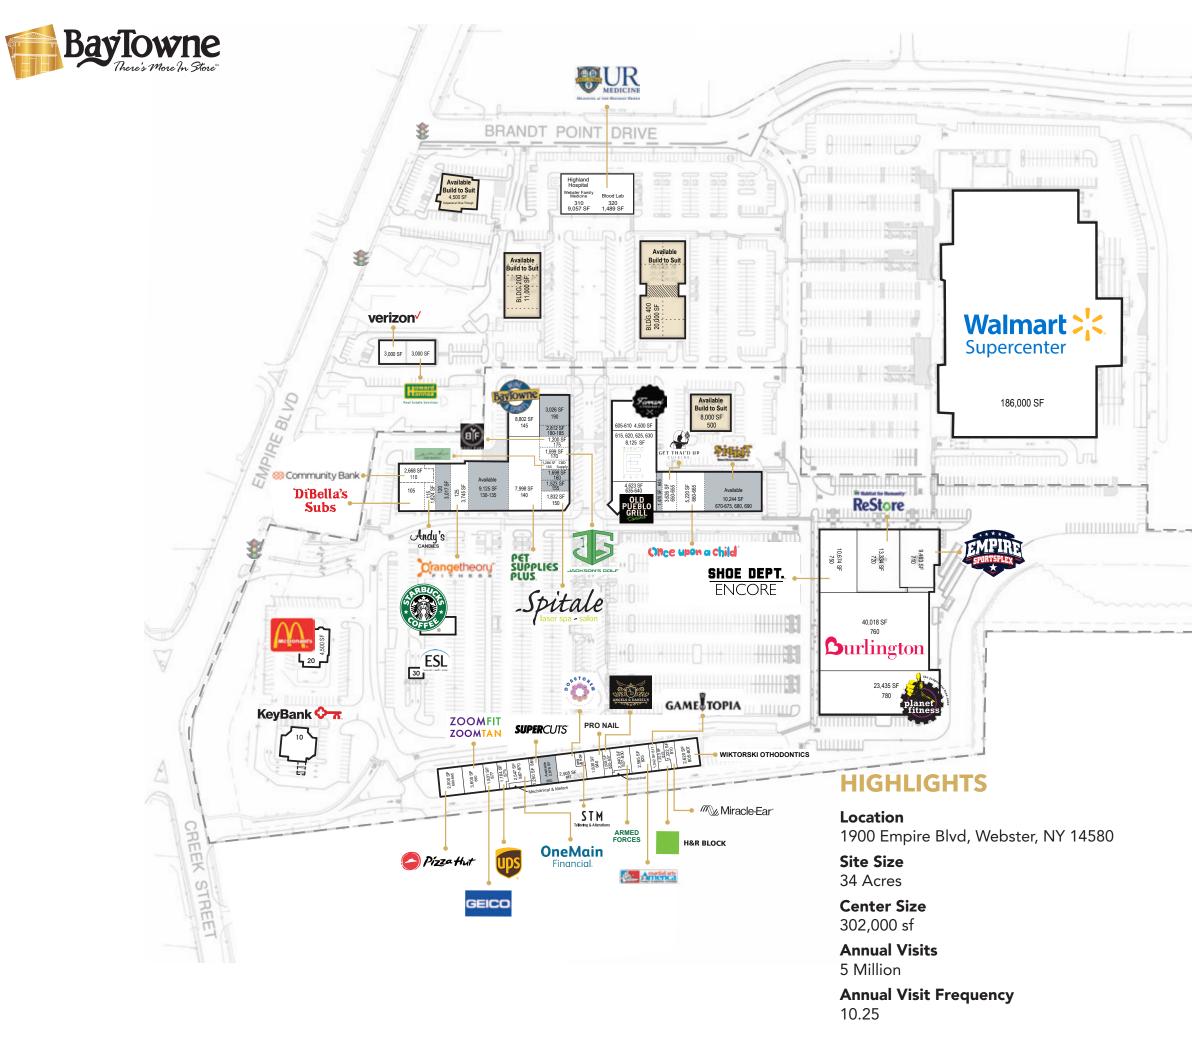

## Area Description

BayTowne is centrally located between the towns of Penfield, Webster and Irondequoit. Anchored by Walmart, Burlington and Starbucks, BayTowne offers a mix of casual dining, pharmacy, service providers and retail shops.

Positioned along a high-traffic thoroughfare, BayTowne is easily accessed via the main signaled entrance as well as from secondary entrances within the commercial district.