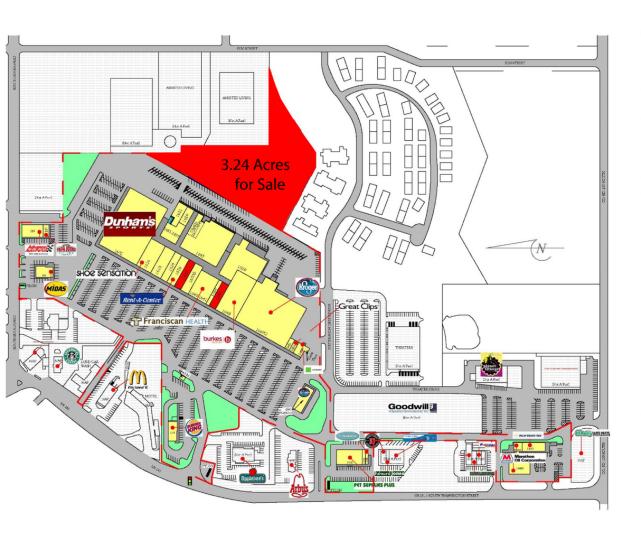

### **PROPERTY OVERVIEW**

Crawfordsville Square is a 278,119 square foot community center anchored by Kroger and Dunham's Sports.

### **PROPERTY HIGHLIGHTS**

- 3,570 4,398 Square Feet Available
- 3.24 Acres for Sale
- Kroger Anchored Community Center with Family Friendly Co-tenancy
- Located at the Highest Trafficked Intersection in Montgomery County (24,248 VPD)
- Home to Wabash College with an Enrollment of Roughly 1,000 Students and a High Net
  Worth Alumni Base
- Crawfordsville is currently located off I-74 20 miles Northwest of Indianapolis