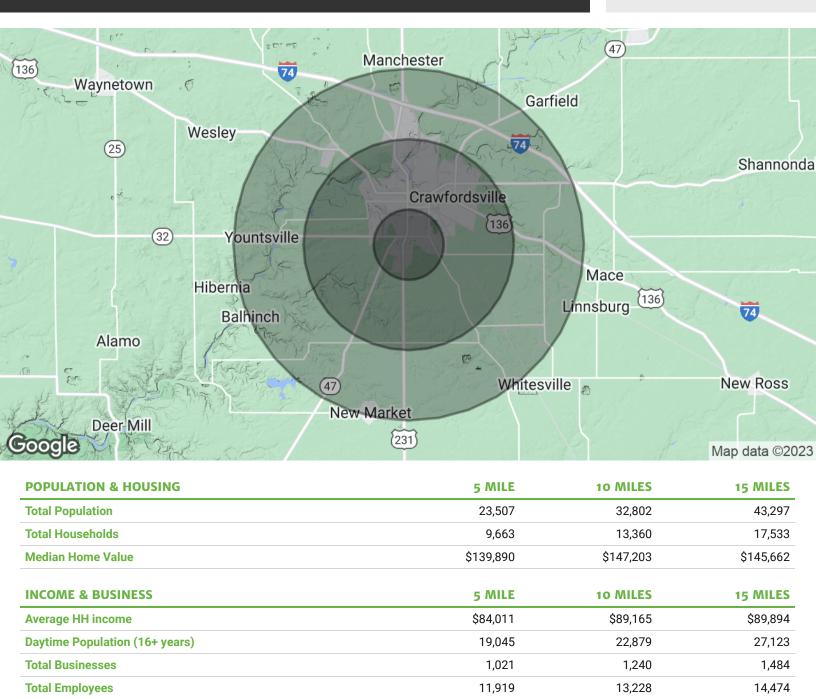

|  | DEMOGRAPHICS            | 5 MILE   | 10 MILES |
|--|-------------------------|----------|----------|
|  | <b>Total Population</b> | 23,507   | 32,802   |
|  | Average HH Income       | \$84,011 | \$89,165 |
|  | Businesses              | 1,021    | 1,240    |
|  | Employees               | 11,919   | 13,228   |
|  |                         |          |          |