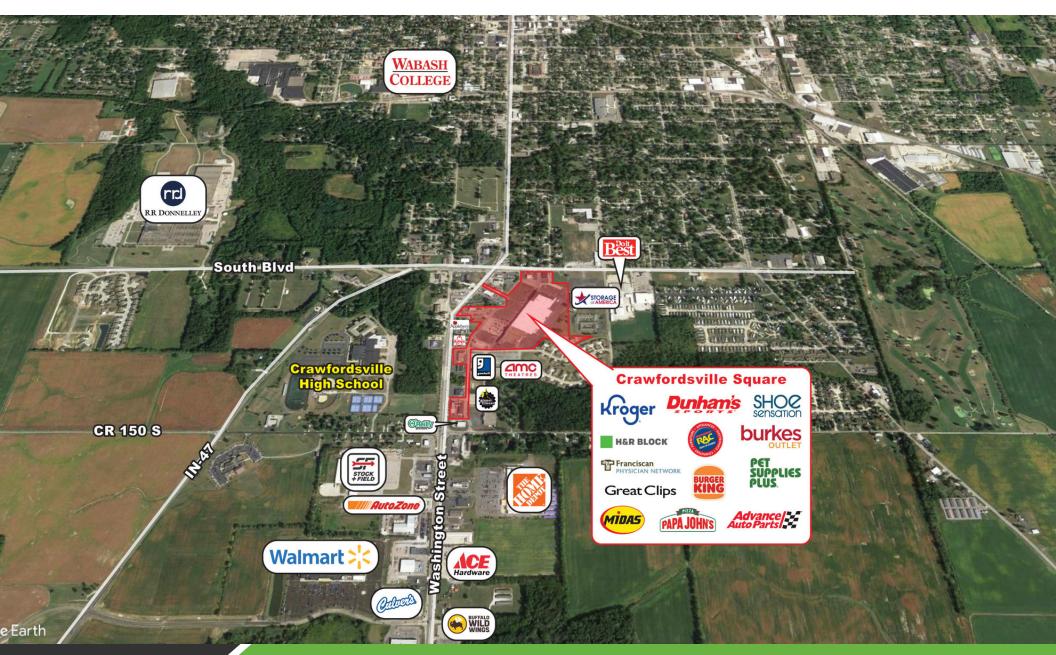

### **PROPERTY OVERVIEW**

Crawfordsville Square is a 278,119 square foot community center anchored by Kroger and Dunham's Sports.

### **PROPERTY HIGHLIGHTS**

- 3,570 4,398 Square Feet Available
- 3.24 Acres for Sale
- Kroger Anchored Community Center with Family Friendly Co-tenancy
- Located at the Highest Trafficked Intersection in Montgomery County (24,248 VPD)
- Home to Wabash College with an Enrollment of Roughly 1,000 Students and a High Net
  Worth Alumni Base
- Crawfordsville is currently located off I-74 20 miles Northwest of Indianapolis