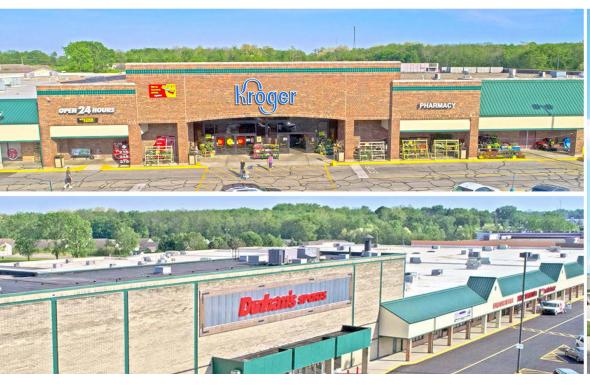

### **PROPERTY OVERVIEW**

Crawfordsville Square is a 278,119 square foot community center anchored by Kroger and Dunham's Sports.

### **PROPERTY HIGHLIGHTS**

- 3,570 4,398 Square Feet Available
- 3.24 Acres for Sale
- Kroger Anchored Community Center with Family Friendly Co-tenancy
- Located at the Highest Trafficked Intersection in Montgomery County (24,248 VPD)
- Home to Wabash College with an Enrollment of Roughly 1,000 Students and a High Net
  Worth Alumni Base
- Crawfordsville is currently located off I-74 20 miles Northwest of Indianapolis