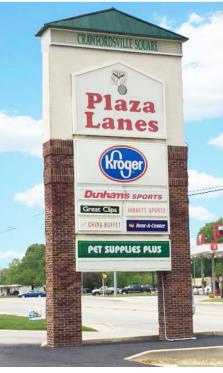

### **PROPERTY OVERVIEW**

Crawfordsville Square is a 278,119 square foot community center anchored by Kroger and Dunham's Sports.

### **PROPERTY HIGHLIGHTS**

- 3,570 4,398 Square Feet Available
- 3.24 Acres for Sale
- Kroger Anchored Community Center with Family Friendly Co-tenancy
- Located at the Highest Trafficked Intersection in Montgomery County (24,248 VPD)
- Home to Wabash College with an Enrollment of Roughly 1,000 Students and a High Net
  Worth Alumni Base
- Crawfordsville is currently located off I-74 20 miles Northwest of Indianapolis