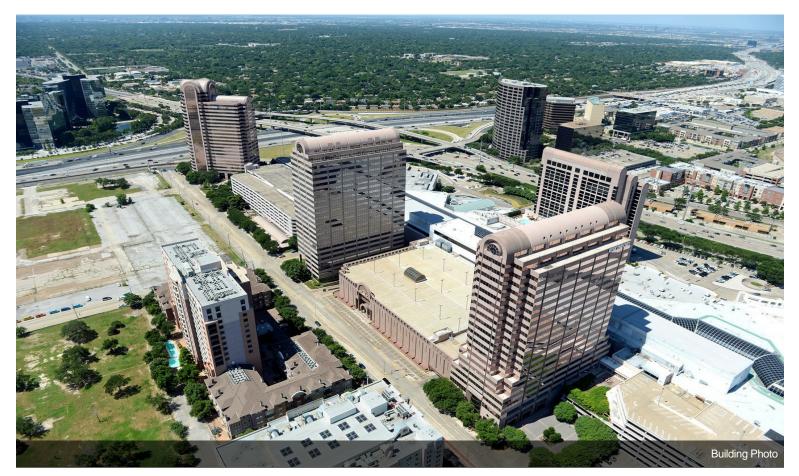

# **One Galleria Tower**

13355 Noel Rd, Dallas, TX 75240

Elizabeth Albrecht WORKSUITES 4925 Greenville Ave, Suite 200,Dallas, TX 75206 ealbrecht@worksuites.com (214) 800-2300

| Rental Rate:            | Upon Request           |
|-------------------------|------------------------|
| Min. Divisible:         | 100 SF                 |
| Property Type:          | Office                 |
| Building Class:         | A                      |
| Rentable Building Area: | 477,790 SF             |
| Year Built:             | 1982                   |
| Walk Score ®:           | 60 (Somewhat Walkable) |
| Transit Score ®:        | 36 (Some Transit)      |
| Rental Rate Mo:         | Upon Request           |

#### **One Galleria Tower**

**Upon Request** 

The Galleria Office Tower One brings surprisingly affordable offices and executive suites to one of Dallas' most legendary landmarks. Located at the corner of I-635 and the Dallas North Tollway, the Galleria office tower is connected by a covered pedestrian walkway to the famous Galleria mall, and its myriad of upscale shops, dining and entertainment. Choosing this location for your Dallas North Tollway private office, shared office, virtual office, executive suites or coworking space at The Galleria Office Tower will place you in a community of professionals serious about getting real work done. Our Galleria Office Tower One offices occupy the 11th floor of a Class-A office tower and boast spectacular views, executive suites, a board room, multiple conference rooms and team rooms, a variety of coworking spaces, a full service coffee lounge, and the latest IT infrastructure. The office complex is one of Dallas' most revered and amenity-rich, complete with a state-of-the-art fitness center, conference facilities, a rooftop...

13355 Noel Rd, Dallas, TX 75240

The Galleria Office Tower One brings surprisingly affordable offices and executive suites to one of Dallas' most legendary landmarks. Located at the corner of I-635 and the Dallas North Tollway, the Galleria office tower is connected by a covered pedestrian walkway to the famous Galleria mall, and its myriad of upscale shops, dining and entertainment. Choosing this location for your Dallas North Tollway private office, shared office, virtual office, executive suites or coworking space at The Galleria Office Tower will place you in a community of professionals serious about getting real work done. Our Galleria Office Tower One offices occupy the 11th floor of a Class-A office tower and boast spectacular views, executive suites, a board room, multiple conference rooms and team rooms, a variety of coworking spaces, a full service coffee lounge, and the latest IT infrastructure. The office complex is one of Dallas' most revered and amenity-rich, complete with a state-of-the-art fitness center, conference facilities, a rooftop terrace, and complementary garage parking.