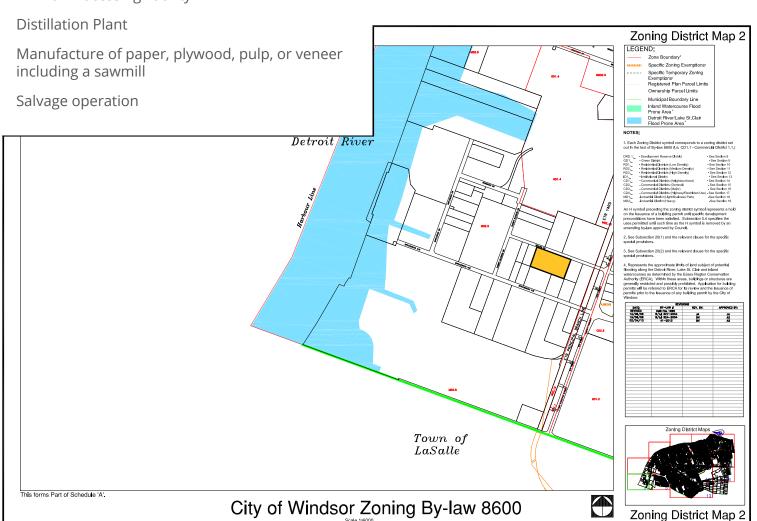

#### MANUFACTURING DISTRICT (MD 2.5) ZONE

#### PERMITTED USES OF THE MD2.5 ZONE

PERMITTED USES PROVISIONS

Industrial Use Lot Area - minimum 4,000 m<sup>2</sup>

Ambulance Service Building Height - maximum 20.0 m

Motor Vehicle Salvage Operation Front Yard Depth - minimum 6.0 m

Any use accessory to the preceding uses Rear Yard Depth - minimum from a rear lot line that abuts

a street 6.0 m

PROHIBITED USES Side Yard Width - minimum 3.0 m

Animal Processing Facility

Landscaped Open Space Yard - minimum 15% of lot area