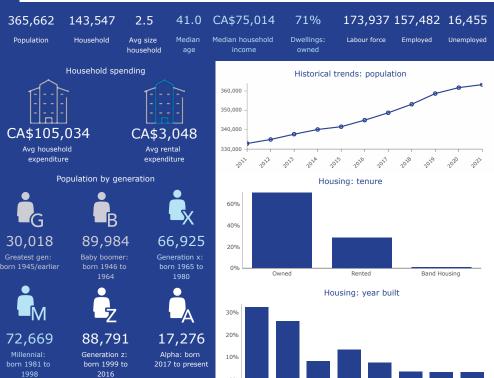

km +/- from Ambassador bridge



Zoned MD 2.5 (Manufacturing District)

Accelerating success.



#### LOCATION AND MAPPING







#### MANUFACTURING DISTRICT (MD 2.5) ZONE

#### PERMITTED USES OF THE MD2.5 ZONE

PERMITTED USES PROVISIONS

Industrial Use Lot Area - minimum 4,000 m<sup>2</sup>

Ambulance Service Building Height - maximum 20.0 m

Motor Vehicle Salvage Operation Front Yard Depth - minimum 6.0 m

Any use accessory to the preceding uses Rear Yard Depth - minimum from a rear lot line that abuts

a street 6.0 m

PROHIBITED USES Side Yard Width - minimum 3.0 m

Animal Processing Facility

Landscaped Open Space Yard - minimum 15% of lot area



















Colliers

Environics, Environics 2021 Time Series

### Population Trends & Key Indicators

Windsor, Ontario | 30 km radius



### Contact us



MATT CHAMBERS\* Vice President/Sales Representative +1 519 438 4300 EX 203 matt.chambers@colliers.com

#### T R A V E L DISTANCES

| To London<br>Centre       | 194 km<br>2 hr        |
|---------------------------|-----------------------|
| To Kitchener-<br>Waterloo | 289 km<br>2 hr 54 min |
| To Hamilton               | 307 km<br>2 hr 56 min |
| To Toronto                | 372 km<br>3 hr 48 min |
| To Sarnia                 | 159 km<br>1 hr 37 min |
| To Buffalo                | 411 km<br>4 hr 2 min  |
| To Ambassador<br>Bridge   | 7 km<br>12 min        |
| To Detroit                | 14 km<br>22 min       |



This document has been prepared by Colliers for advertising and general information only. Colliers makes no guarantees, representations or warranties of any kin