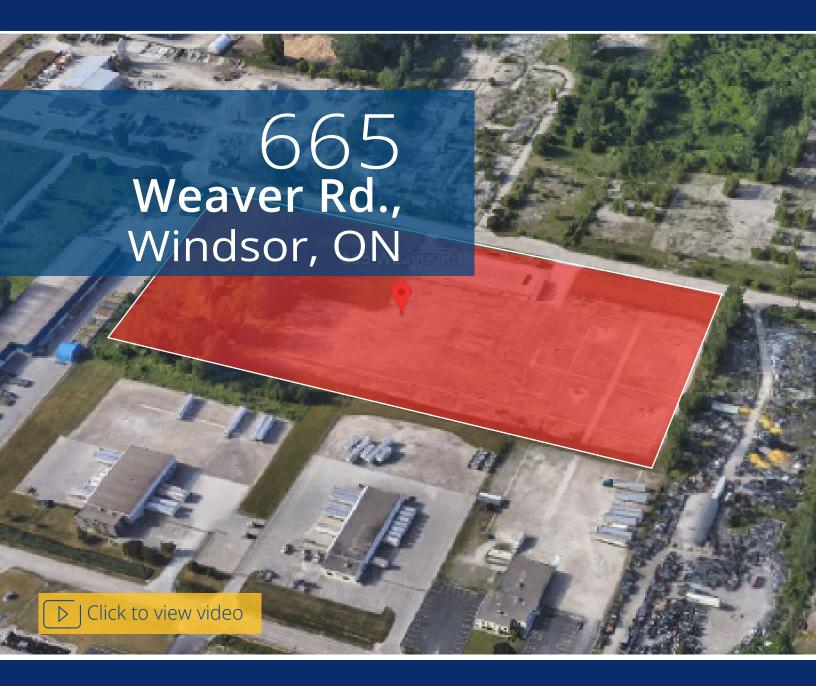

SALE: \$6,900,000

11 ACRES

View on Collierscanada.com

Matt Chambers
Vice President/Sales Representative
+1 519 438 4300 Ex 203
matt.chambers@colliers.com

Opportunity to purchase 11 acre industrial lot

Fenced yard and graveled yard with security gate

Located close to Hwy 401 and 7km +/- from Ambassador bridge

Zoned MD 2.5 (Manufacturing District)

Accelerating success.