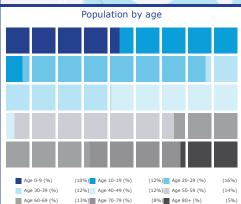

unity to purchase 11 acre industrial lot



Fenced yard and graveled yard with security gate



Located close to Hwy 401 and 7km +/- from Ambassador bridge



Zoned MD 2.5 (Manufacturing District)

Accelerating success.



#### LOCATION AND MAPPING







#### MANUFACTURING DISTRICT (MD 2.5) ZONE

#### PERMITTED USES OF THE MD2.5 ZONE

PERMITTED USES PROVISIONS

Industrial Use Lot Area - minimum 4,000 m<sup>2</sup>

Ambulance Service Building Height - maximum 20.0 m

Motor Vehicle Salvage Operation Front Yard Depth - minimum 6.0 m

Any use accessory to the preceding uses Rear Yard Depth - minimum from a rear lot line that abuts

a street 6.0 m

PROHIBITED USES Side Yard Width - minimum 3.0 m

Animal Processing Facility

Landscaped Open Space Yard - minimum 15% of lot area



















Colliers

Environics, Environics 2021 Time Series

### Population Trends & Key Indicators

Windsor, Ontario | 30 km radius



### Contact us



MATT CHAMBERS\* Vice President/Sales Representative +1 519 438 4300 EX 203 matt.chambers@colliers.com

#### T R A V E L DISTANCES

| To London<br>Centre       | 194 km<br>2 hr        |
|---------------------------|-----------------------|
| To Kitchener-<br>Waterloo | 289 km<br>2 hr 54 min |
| To Hamilton               | 307 km<br>2 hr 56 min |
| To Toronto                | 372 km<br>3 hr 48 min |
| To Sarnia                 | 159 km<br>1 hr 37 min |
| To Buffalo                | 411 km<br>4 hr 2 min  |
| To Ambassador<br>Bridge   | 7 km<br>12 min        |
| To Detroit                | 14 km<br>22 min       |



This document has been prepared by