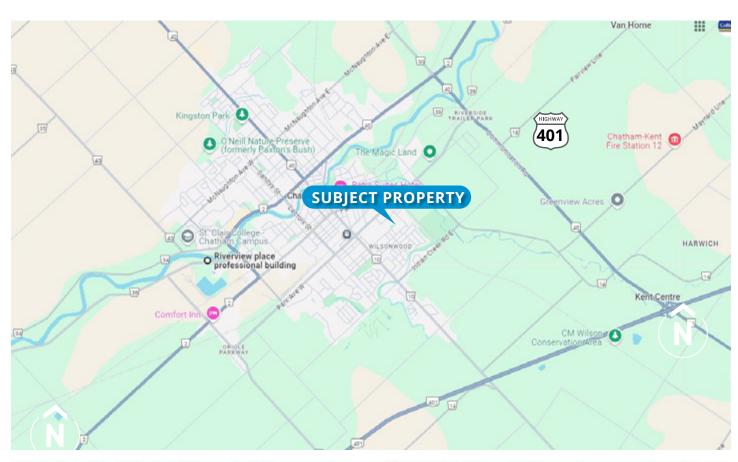

#### LOCATION AND MAPPING

Located close to Hwy 401 and 7km +/- from Ambassador bridge

Zoned MD 2.5 (Manufacturing District)

Accelerating success.