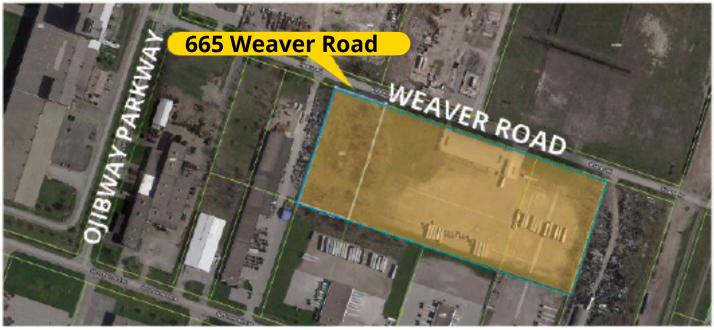

#### LOCATION AND MAPPING

SALE: \$6,900,000

11 ACRES

View on Collierscanada.com

Matt Chambers
Vice President/Sales Representative
+1 519 438 4300 Ex 203
matt.chambers@colliers.com

Opportunity to purchase 11 acre industrial lot

Fenced yard and graveled yard with security gate