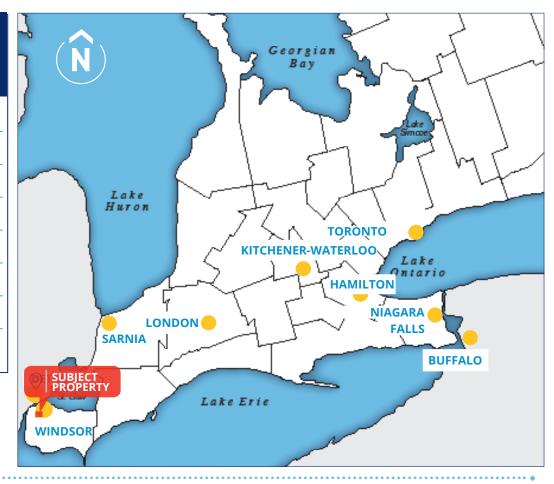

#### LOCATION AND MAPPING

#### T R A V E L DISTANCES

| To London<br>Centre       | 194 km<br>2 hr        |
|---------------------------|-----------------------|
| To Kitchener-<br>Waterloo | 289 km<br>2 hr 54 min |
| To Hamilton               | 307 km<br>2 hr 56 min |
| To Toronto                | 372 km<br>3 hr 48 min |
| To Sarnia                 | 159 km<br>1 hr 37 min |
| To Buffalo                | 411 km<br>4 hr 2 min  |
| To Ambassador<br>Bridge   | 7 km<br>12 min        |
| To Detroit                | 14 km<br>22 min       |