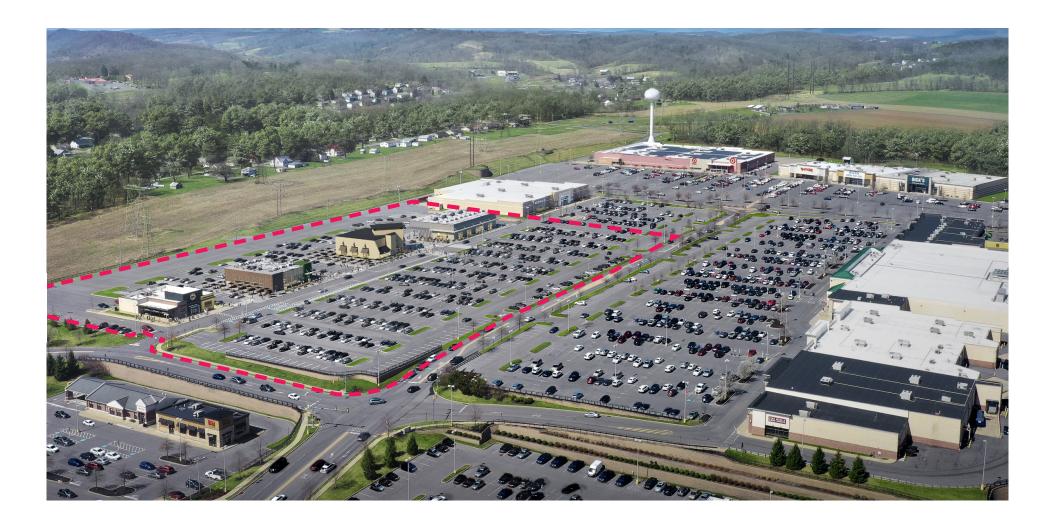

# MSC

MONROE

MARKETPLACE

3 DEVELOPABLE PAD SITES AVAILABLE

300 MARKETPLACE BLVD SELINSGROVE, PA

**JOIN THESE TENANTS** 

DOUGLAS GREEN dgreen@hellomsc.com 215.883.7400 JOSEPH RANISZEWSKI jraniszewski@hellomsc.com 215.883.7390

- 500,000 SF established power center anchored by Target and Giant with an abundance of strong national co-tenants
- Premier retail destination for the ±135,000 people in the surrounding trade area including 3 universities with approximately 16,000 students; draws customers from upwards of 15 miles away
- Prominently located on Route 11/15 (33,097 VPD) with great visibility and excellent access at two fully signalized intersections
- 3 developable pad sites ready for a variety of uses including retail, restaurant, medical and service-oriented tenants as well as destination end-users