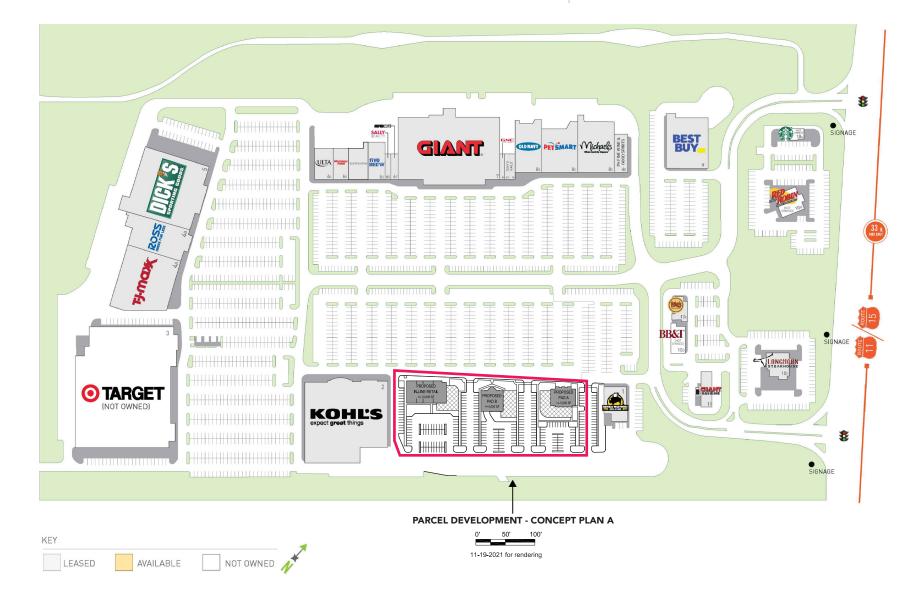

# MSC

MONROE

MARKETPLACE

3 DEVELOPABLE PAD SITES AVAILABLE

300 MARKETPLACE BLVD SELINSGROVE, PA

**JOIN THESE TENANTS** 

DOUGLAS GREEN dgreen@hellomsc.com 215.883.7400 JOSEPH RANISZEWSKI jraniszewski@hellomsc.com 215.883.7390

- 500,000 SF established power center anchored by Target and Giant with an abundance of strong national co-tenants
- Premier retail destination for the ±135,000 people in the surrounding trade area including 3 universities with approximately 16,000 students; draws customers from upwards of 15 miles away
- Prominently located on Route 11/15 (33,097 VPD) with great visibility and excellent access at two fully signalized intersections
- 3 developable pad sites ready for a variety of uses including retail, restaurant, medical and service-oriented tenants as well as destination end-users