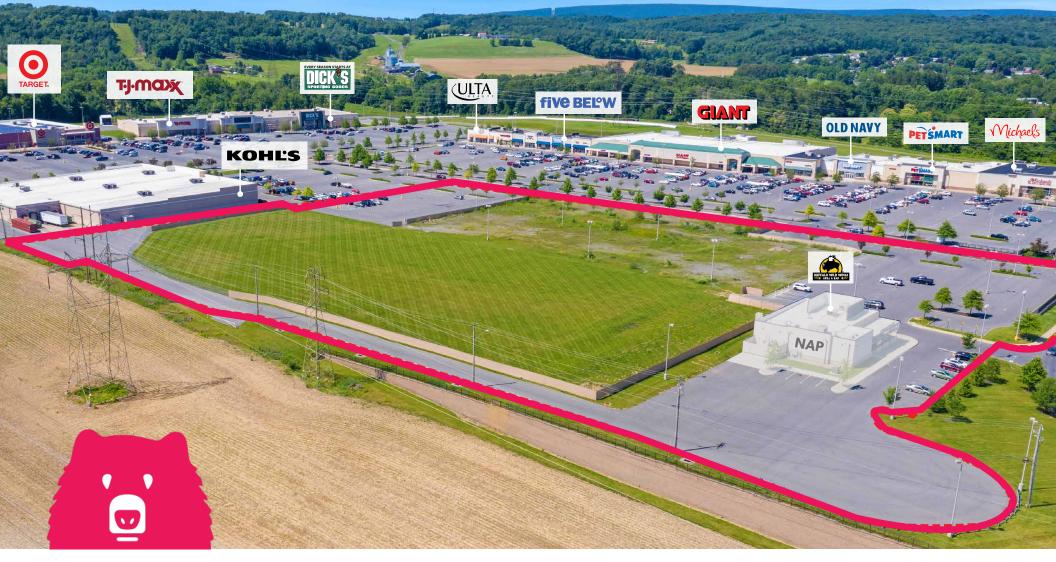

# MSC

MONROE

MARKETPLACE

3 DEVELOPABLE PAD SITES AVAILABLE

300 MARKETPLACE BLVD SELINSGROVE, PA

**JOIN THESE TENANTS** 

DOUGLAS GREEN dgreen@hellomsc.com 215.883.7400 JOSEPH RANISZEWSKI jraniszewski@hellomsc.com 215.883.7390

- 500,000 SF established power center anchored by Target and Giant with an abundance of strong national co-tenants
- Premier retail destination for the ±135,000 people in the surrounding trade area including 3 universities with approximately 16,000 students; draws customers from upwards of 15 miles away
- Prominently located on Route 11/15 (33,097 VPD) with great visibility and excellent access at two fully signalized intersections
- 3 developable pad sites ready for a variety of uses including retail, restaurant, medical and service-oriented tenants as well as destination end-users