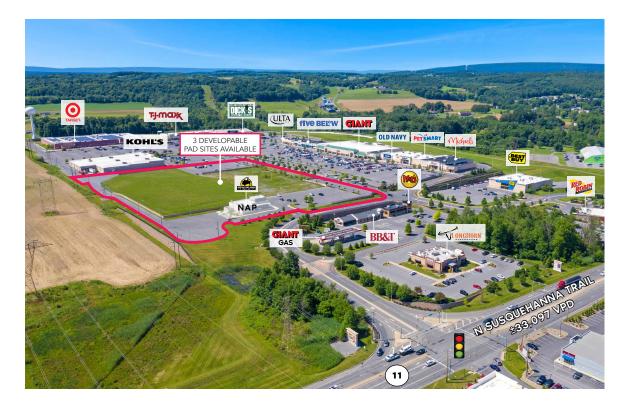

# MSC

MONROE

MARKETPLACE

3 DEVELOPABLE PAD SITES AVAILABLE

300 MARKETPLACE BLVD SELINSGROVE, PA

**JOIN THESE TENANTS** 

DOUGLAS GREEN dgreen@hellomsc.com 215.883.7400 JOSEPH RANISZEWSKI jraniszewski@hellomsc.com 215.883.7390

- 500,000 SF established power center anchored by Target and Giant with an abundance of strong national co-tenants
- Premier retail destination for the ±135,000 people in the surrounding trade area including 3 universities with approximately 16,000 students; draws customers from upwards of 15 miles away
- Prominently located on Route 11/15 (33,097 VPD) with great visibility and excellent access at two fully signalized intersections
- 3 developable pad sites ready for a variety of uses including retail, restaurant, medical and service-oriented tenants as well as destination end-users