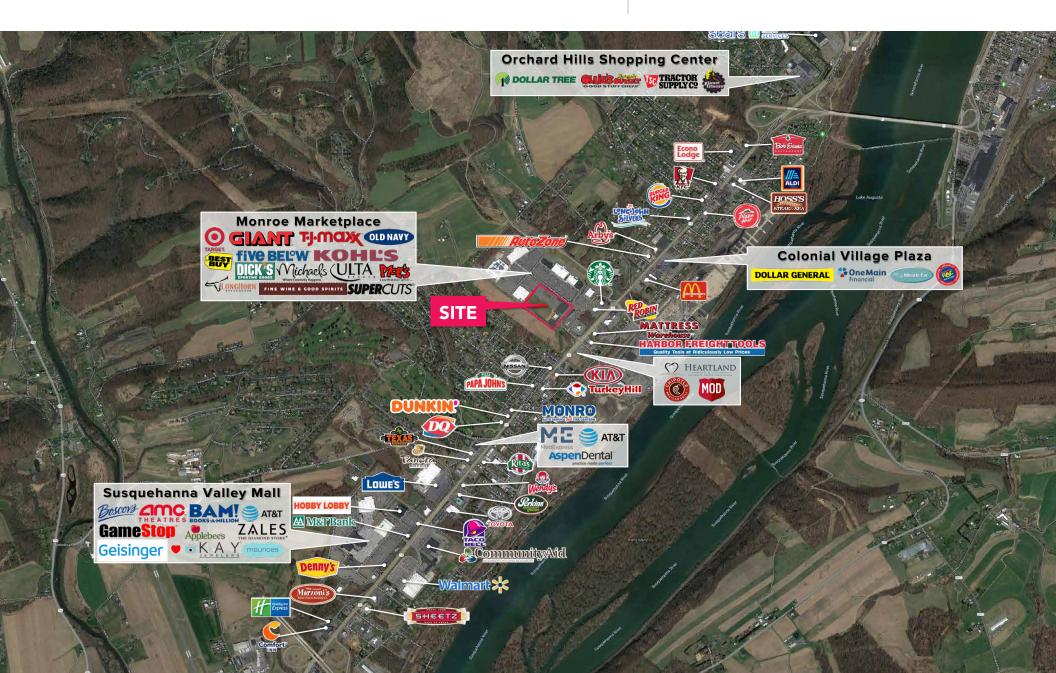

- 500,000 SF established power center anchored by Target and Giant with an abundance of strong national co-tenants
- Premier retail destination for the ±135,000 people in the surrounding trade area including 3 universities with approximately 16,000 students; draws customers from upwards of 15 miles away
- Prominently located on Route 11/15 (33,097 VPD) with great visibility and excellent access at two fully signalized intersections
- 3 developable pad sites ready for a variety of uses including retail, restaurant, medical and service-oriented tenants as well as destination end-users