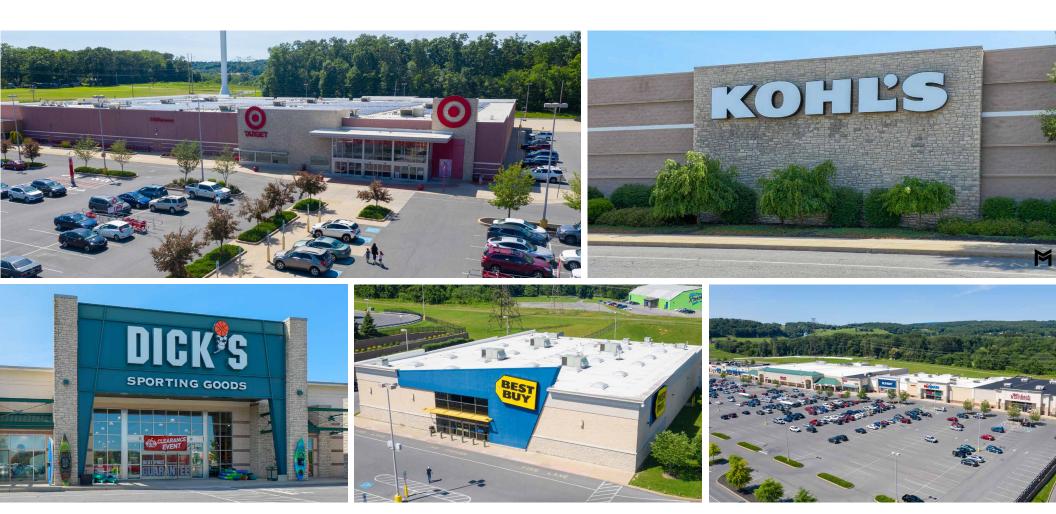

- 500,000 SF established power center anchored by Target and Giant with an abundance of strong national co-tenants
- Premier retail destination for the ±135,000 people in the surrounding trade area including 3 universities with approximately 16,000 students; draws customers from upwards of 15 miles away
- Prominently located on Route 11/15 (33,097 VPD) with great visibility and excellent access at two fully signalized intersections
- 3 developable pad sites ready for a variety of uses including retail, restaurant, medical and service-oriented tenants as well as destination end-users