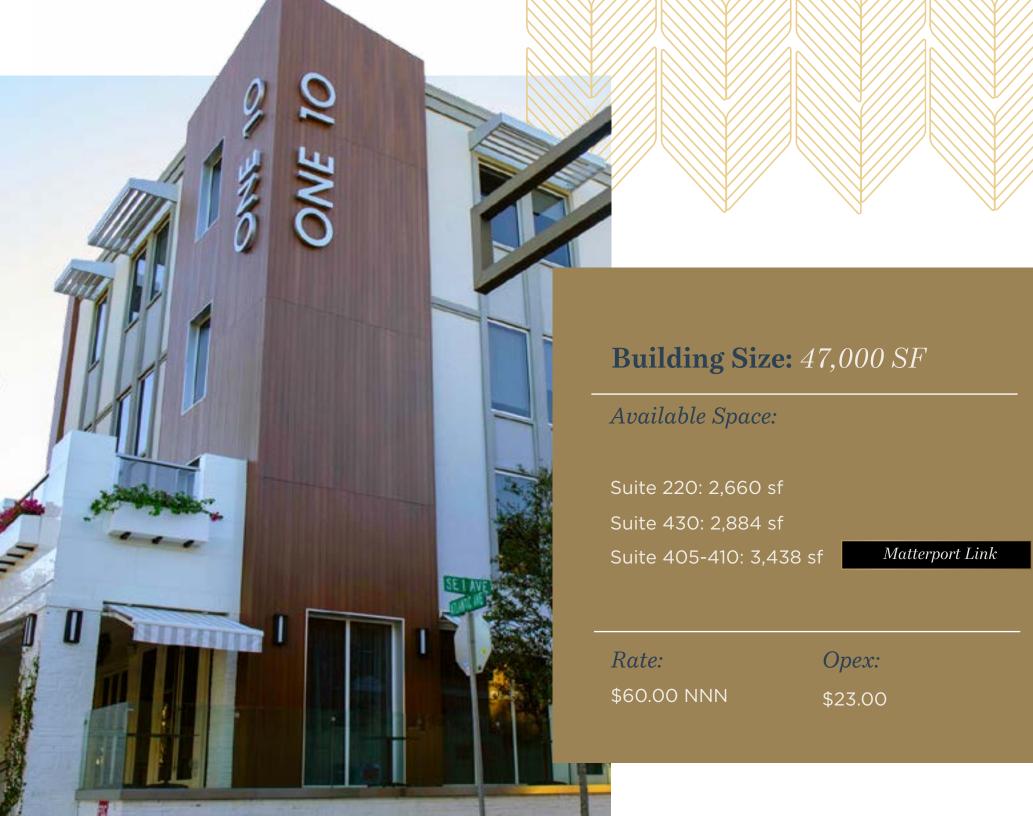

## Building Highlights

- ±47,000 square foot mixed use building
- Located on SE corner of East Atlantic Avenue and SE 1st Avenue in the heart of Downtown Delray Beach
- Fully rebuilt building with two restaurants, retail and approximately 40,000 square feet of Class A office space
- Walkable to numerous restaurants, shopping, hotels and bars
- Covered and Reserved parking available

## ONE 10

The Ray Hotel

For more
Information,
Contact: