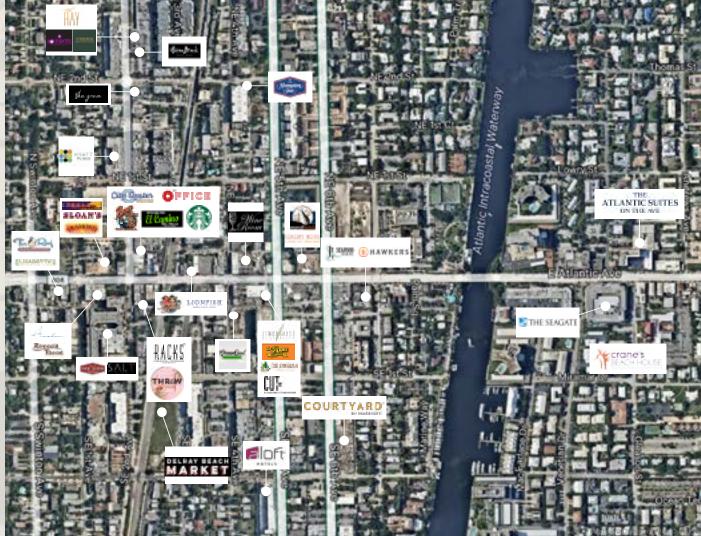

## Building Highlights

- ±47,000 square foot mixed use building
- Located on SE corner of East Atlantic Avenue and SE 1st Avenue in the heart of Downtown Delray Beach
- Fully rebuilt building with two restaurants, retail and approximately 40,000 square feet of Class A office space
- Walkable to numerous restaurants, shopping, hotels and bars
- Covered and Reserved parking available