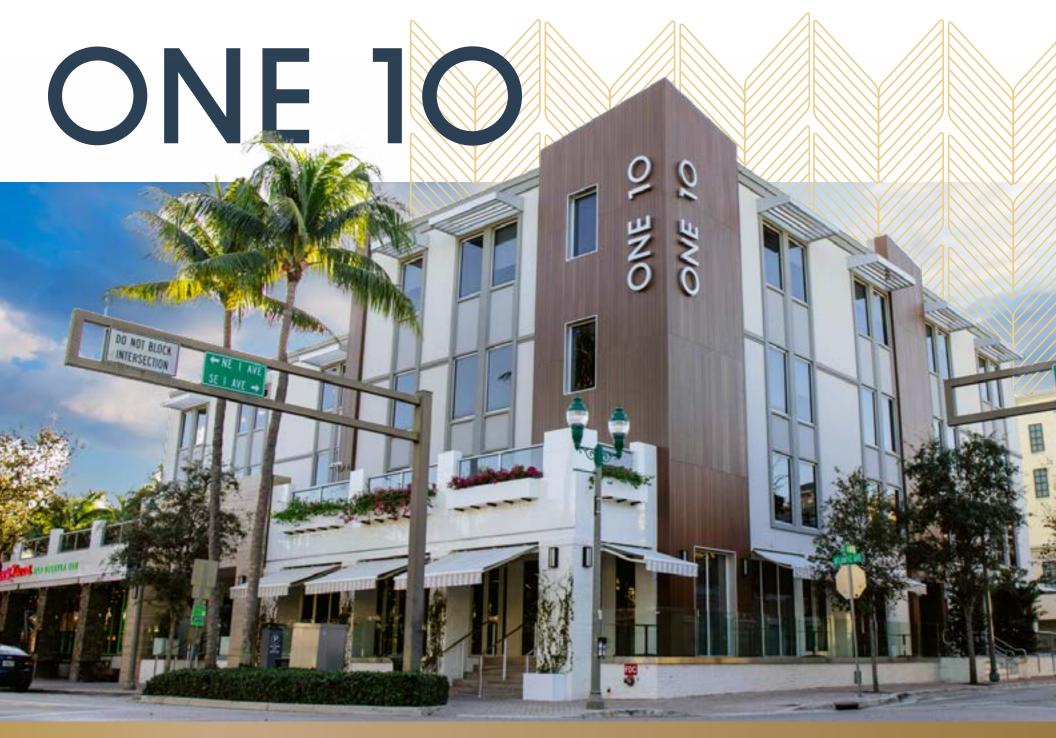

## Building Highlights

- ±47,000 square foot mixed use building
- Located on SE corner of East Atlantic Avenue and SE 1st Avenue in the heart of Downtown Delray Beach
- Fully rebuilt building with two restaurants, retail and approximately 40,000 square feet of Class A office space
- Walkable to numerous restaurants, shopping, hotels and bars
- Covered and Reserved parking available