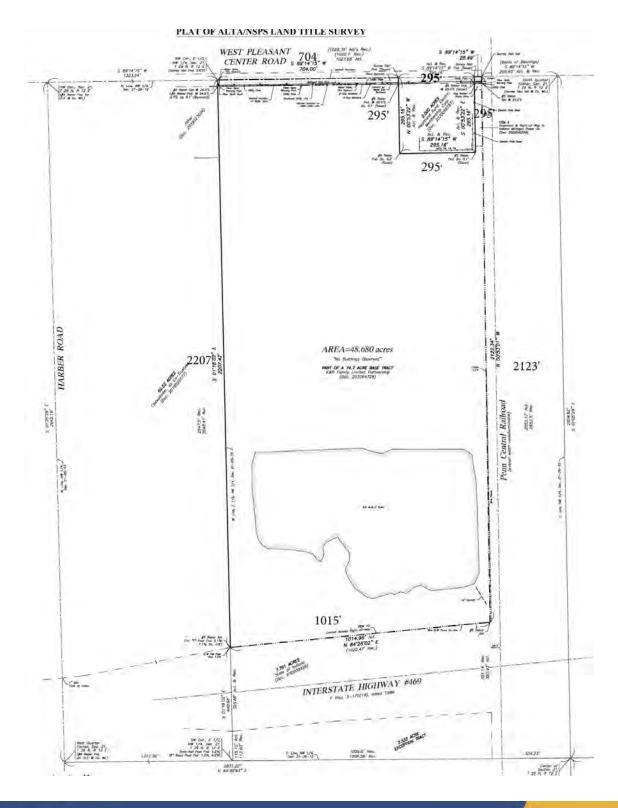

#### ACREAGE/LOCATION/ZONING

Total Land Area 55.67 Acres

Street Address 3501 - 3627 Pleasant Center Road

City, State, Zip Yoder, IN 46798

Zoning I2/General Industrial