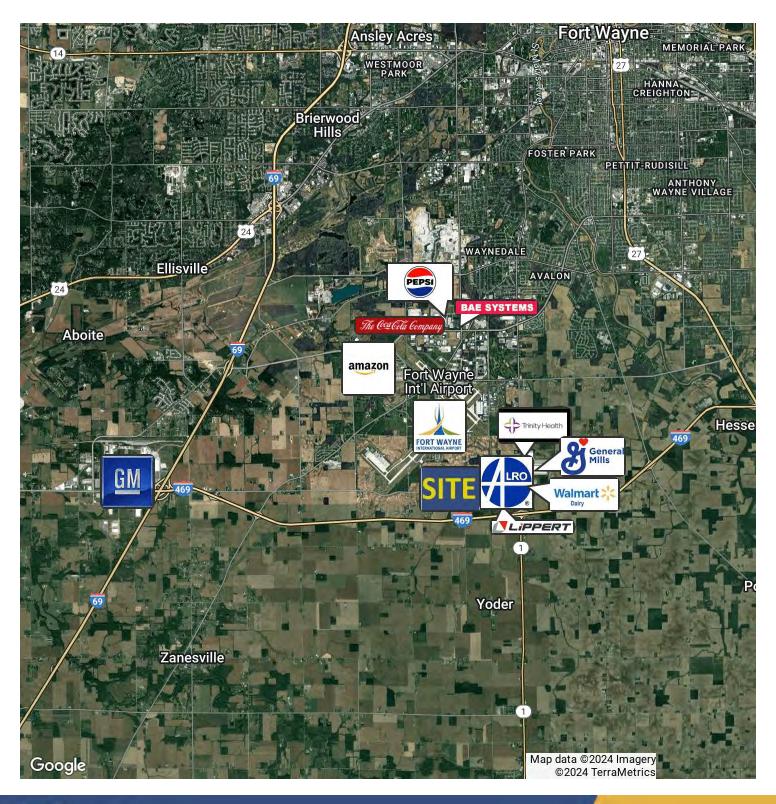

d REMC

Natural Gas NIPSCO

Water & Sewer City of Fort Wayne

#### PRICE/AVAILABILITY

Sale Price \$3,000,000

Sale Price/Acre \$53,889

#### **PROPERTY TAXES**

Parcel Number 02-17-21-101-001.000-059

02-17-21-101-002.000-059

02-17-21-101-005.000-059

02-17-21-126-001.000-059

02-17-21-101-006.000-059

Assessment: Land \$234,700

Improvements \$628,500

Total Assessment \$863,200

Annual Taxes \$8,111.94 (145.71/Acre)

Tax Year 2023 payable 2024

#### **TRANSPORTATION**

Distance to Interstate Less than 1 Mile

Distance to Airport 4 Miles

Rail Access Possible





#### 55.67 ACRE INDUSTRIAL SITE WITH RAIL POTENTIAL





STEVE ZACHER, SIOR, CCIM President, Managing Broker szacher@zacherco.com 260.422.8474



### **NEIGHBORING USERS**

#### 55.67 ACRE INDUSTRIAL SITE WITH RAIL POTENTIAL





STEVE ZACHER, SIOR, CCIM President, Managing Broker szacher@zacherco.com 260.422.8474



### **AERIAL MAP**

#### 55.67 ACRE INDUSTRIAL SITE WITH RAIL POTENTIAL





STEVE ZACHER, SIOR, CCIM President, Managing Broker szacher@zacherco.com 260.422.8474



### **DISTANCE FROM I-469**

#### 55.67 ACRE INDUSTRIAL SITE WITH RAIL POTENTIAL





STEVE ZACHER, SIOR, CCIM President, Managing Broker szacher@zacherco.com 260,422.8474



### **LOCATION MAP**

#### 55.67 ACRE INDUSTRIAL SITE WITH RAIL POTENTIAL







STEVE ZACHER, SIOR, CCIM President, Managing Broker szacher@zacherco.com 260,422.8474



### **DRIVING DISTANCE**

#### 55.67 ACRE INDUSTRIAL SITE WITH RAIL POTENTIAL



#### **DISTANCE FROM MAJOR CITIES**

| Toledo       | 109 Miles | Columbus            | 156 miles |
|--------------