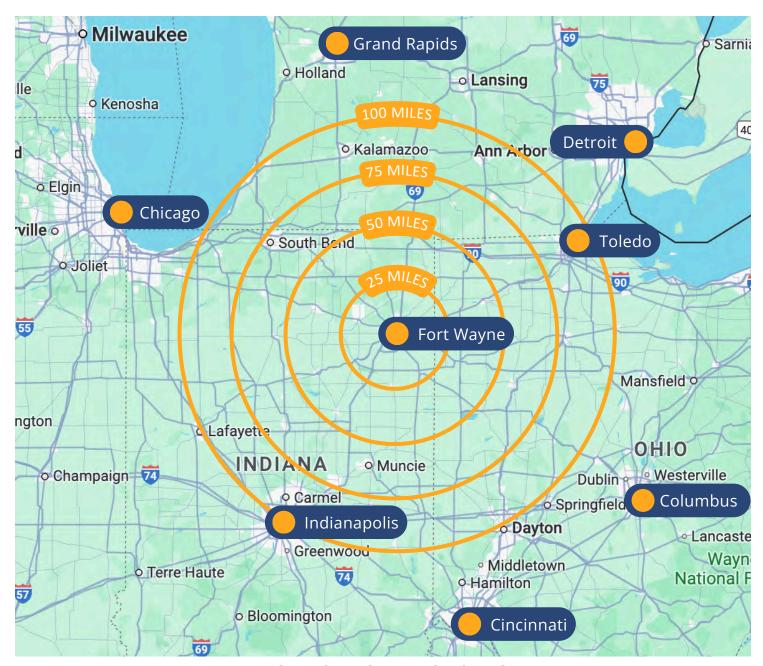

### **DRIVING DISTANCE**

#### 55.67 ACRE INDUSTRIAL SITE WITH RAIL POTENTIAL

#### **DISTANCE FROM MAJOR CITIES**

| Toledo       | 109 Miles | Columbus            | 156 miles |
|--------------|-----------|---------------------|-----------|
| Indianapolis | 120 miles | Detroit             | 160 miles |
| Chicago      | 148 miles | <b>Grand Rapids</b> | 171 miles |
| Cincinnati   | 153 miles |                     |           |