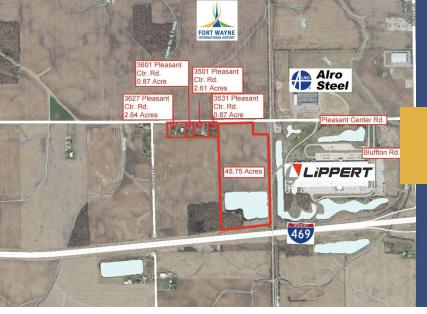

# SALE LAND PROPERTY



3501 - 3627 Pleasant Center Road Yoder, IN 46798

## 55.67 Acre Industrial Site With Rail Potential

#### **About The Property**

- Zoned I2/General Industrial
- Electrical capacity to easily support 10 mega watts of electrical service
- Adjacent to Norfolk & Southern Railway Line
- 12" water line bordering the property on Pleasant Center Rd.
- 8" sanitary sewer line approximately 1,400 feet East of the property
- Immediate proximity to I-469 on the south side of Fort Wayne
- 7 miles from GM Truck Assembly Plant
- Sale price \$3,000,000 (\$53,889/acre)







STEVE ZACHER, SIOR, CCIM President, Managing Broker szacher@zacherco.com 260.422.8474 EVAN RUBIN VP of Brokerage erubin@zacherco.com 260.422.8474

444 E. MAIN STREET, SUITE 203, FORT WAYNE, IN 46802 · WWW.ZAC