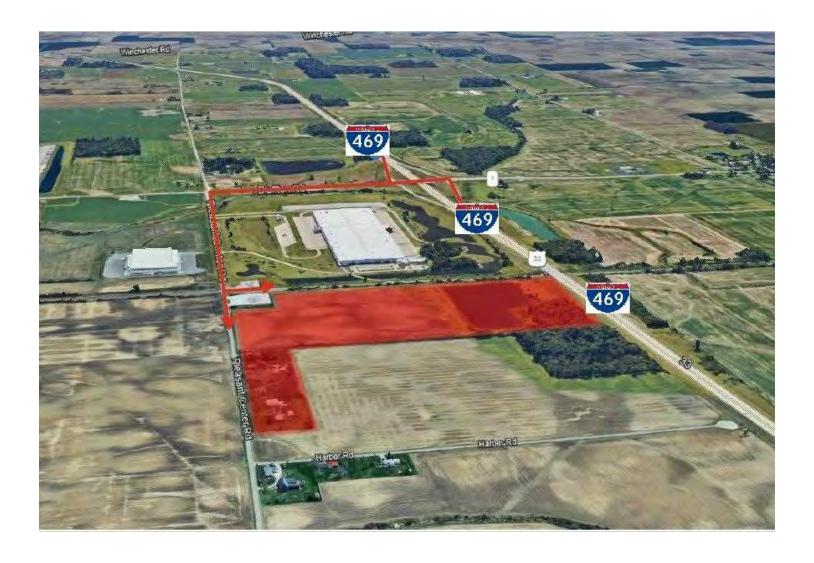

ments \$628,500

Total Assessment \$863,200

Annual Taxes \$8,111.94 (145.71/Acre)

Tax Year 2023 payable 2024

#### **TRANSPORTATION**

Distance to Interstate Less than 1 Mile

Distance to Airport 4 Miles

Rail Access Possible





#### 55.67 ACRE INDUSTRIAL SITE WITH RAIL POTENTIAL





STEVE ZACHER, SIOR, CCIM President, Managing Broker szacher@zacherco.com 260.422.8474



### **NEIGHBORING USERS**

#### 55.67 ACRE INDUSTRIAL SITE WITH RAIL POTENTIAL





STEVE ZACHER, SIOR, CCIM President, Managing Broker szacher@zacherco.com 260.422.8474



### **AERIAL MAP**

#### 55.67 ACRE INDUSTRIAL SITE WITH RAIL POTENTIAL





STEVE ZACHER, SIOR, CCIM President, Managing Broker szacher@zacherco.com 260.422.8474



### **DISTANCE FROM I-469**

#### 55.67 ACRE INDUSTRIAL SITE WITH RAIL POTENTIAL





STEVE ZACHER, SIOR, CCIM President, Managing Broker szacher@zacherco.com 260,422.8474



### **LOCATION MAP**

#### 55.67 ACRE INDUSTRIAL SITE WITH RAIL POTENTIAL







STEVE ZACHER, SIOR, CCIM President, Managing Broker szacher@zacherco.com 260,422.8474



### **DRIVING DISTANCE**

#### 55.67 ACRE INDUSTRIAL SITE WITH RAIL POTENTIAL



#### **DISTANCE FROM MAJOR CITIES**

| Toledo       | 109 Miles | Columbus            | 156 miles |
|--------------|-----------|---------------------|-----------|
| Indianapolis | 120 miles | Detroit             | 160 miles |
| Chicago      | 148 miles | <b>Grand Rapids</b> | 171 miles |
| Cincinnati   | 153 miles |                     |           |



STEVE ZACHER, SIOR, CCIM President, Managing Broker szacher@zacherco.com 260.422.8474



### **DEMOGR