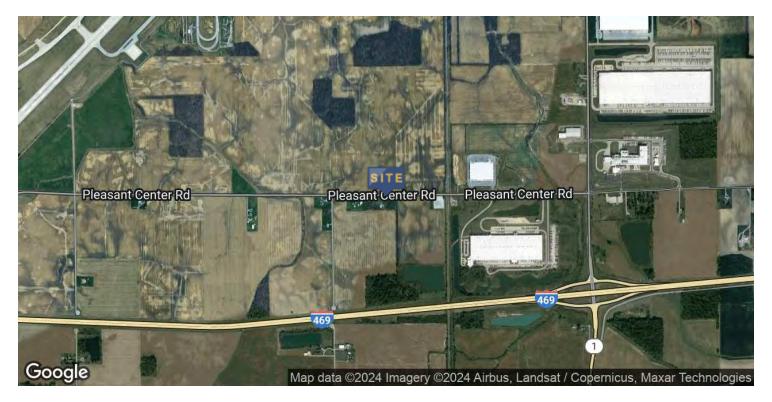

n 1 Mile

Distance to Airport 4 Miles

Rail Access Possible





#### 55.67 ACRE INDUSTRIAL SITE WITH RAIL POTENTIAL





STEVE ZACHER, SIOR, CCIM President, Managing Broker szacher@zacherco.com 260.422.8474



### **NEIGHBORING USERS**

#### 55.67 ACRE INDUSTRIAL SITE WITH RAIL POTENTIAL





STEVE ZACHER, SIOR, CCIM President, Managing Broker szacher@zacherco.com 260.422.8474



### **AERIAL MAP**

#### 55.67 ACRE INDUSTRIAL SITE WITH RAIL POTENTIAL





STEVE ZACHER, SIOR, CCIM President, Managing Broker szacher@zacherco.com 260.422.8474



### **DISTANCE FROM I-469**

#### 55.67 ACRE INDUSTRIAL SITE WITH RAIL POTENTIAL





STEVE ZACHER, SIOR, CCIM President, Managing Broker szacher@zacherco.com 260,422.8474



### **LOCATION MAP**

#### 55.67 ACRE INDUSTRIAL SITE WITH RAIL POTENTIAL







STEVE ZACHER, SIOR, CCIM President, Managing Broker szacher@zacherco.com 260,422.8474



### **DRIVING DISTANCE**

#### 55.67 ACRE INDUSTRIAL SITE WITH RAIL POTENTIAL



#### **DISTANCE FROM MAJOR CITIES**

| Toledo       | 109 Miles | Columbus            | 156 miles |
|--------------|-----------|---------------------|-----------|
| Indianapolis | 120 miles | Detroit             | 160 miles |
| Chicago      | 148 miles | <b>Grand Rapids</b> | 171 miles |
| Cincinnati   | 153 miles |                     |           |



STEVE ZACHER, SIOR, CCIM President, Managing Broker szacher@zacherco.com 260.422.8474



### **DEMOGRAPHICS MAP & REPORT**

#### 55.67 ACRE INDUSTRIAL SITE WITH RAIL POTENTIAL



| POPULATION           | 3 MILES | 10 MILES | 15 MILES |
|----------------------|---------