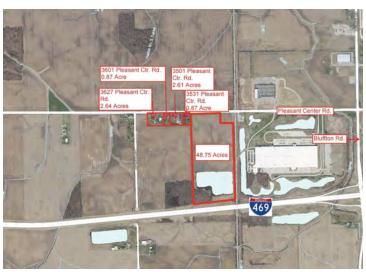

# SALE LAND PROPERTY



3501 - 3627 Pleasant Center Road Yoder, IN 46798

## 55.67 Acre Industrial Site With Rail Potential

#### **About The Property**

- Zoned I2/General Industrial
- Electrical capacity to easily support 10 mega watts of electrical service
- Adjacent to Norfolk & Southern Railway Line
- 12" water line bordering the property on Pleasant Center Rd.
- 8" sanitary sewer line approximately 1,400 feet East of the property
- Immediate proximity to I-469 on the south side of Fort Wayne
- 7 miles from GM Truck Assembly Plant
- Sale price \$3,000,000 (\$53,889/acre)







STEVE ZACHER, SIOR, CCIM President, Managing Broker szacher@zacherco.com 260.422.8474 EVAN RUBIN VP of Brokerage erubin@zacherco.com 260.422.8474

444 E. MAIN STREET, SUITE 203, FORT WAYNE, IN 46802 · WWW.ZACHERCO.COM

### **PROPERTY INFORMATION**

#### 55.67 ACRE INDUSTRIAL SITE WITH RAIL POTENTIAL

#### ACREAGE/LOCATION/ZONING

Total Land Area 55.67 Acres

Street Address 3501 - 3627 Pleasant Center Road

City, State, Zip Yoder, IN 46798

Zoning I2/General Industrial

#### POPULATION DEMOGRAPHICS

3 Miles 1,956

10 Miles 192,924

15 Miles 325,019

#### **UTILITIES**

Electirc Heartland REMC

Natural Gas NIPSCO

Water & Sewer City of Fort Wayne

#### PRICE/AVAILABILITY

Sale Price \$3,000,000

Sale Price/Acre \$53,889

#### **PROPERTY TAXES**

Parcel Number 02-17-21-101-001.000-059