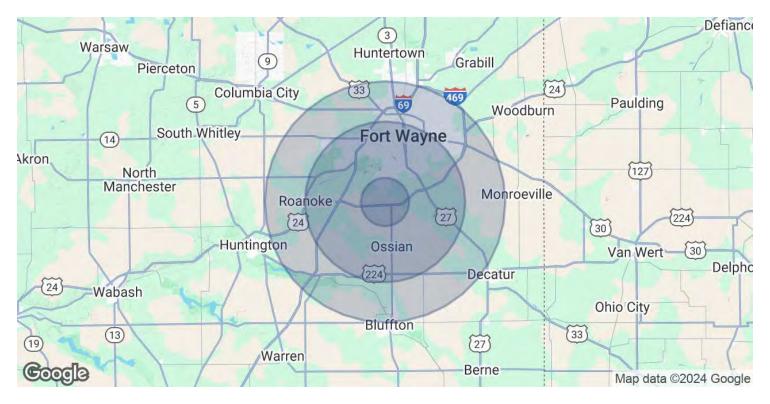

### **DISTANCE FROM I-469**

#### 55.67 ACRE INDUSTRIAL SITE WITH RAIL POTENTIAL

STEVE ZACHER, SIOR, CCIM President, Managing Broker szacher@zacherco.com 260,422.8474