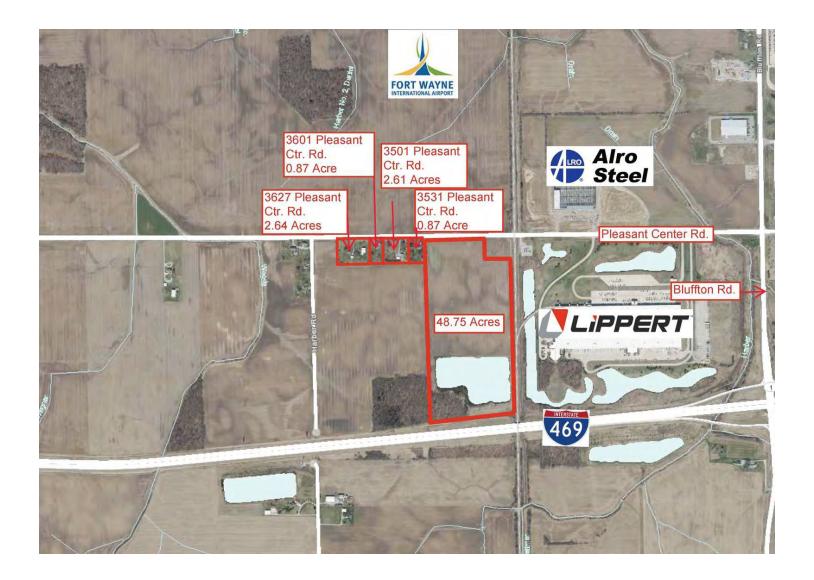

el Number 02-17-21-101-001.000-059

02-17-21-101-002.000-059

02-17-21-101-005.000-059

02-17-21-126-001.000-059

02-17-21-101-006.000-059

Assessment: Land \$234,700

Improvements \$628,500

Total Assessment \$863,200

Annual Taxes \$8,111.94 (145.71/Acre)

Tax Year 2023 payable 2024

#### **TRANSPORTATION**

Distance to Interstate Less than 1 Mile

Distance to Airport 4 Miles

Rail Access Possible





#### 55.67 ACRE INDUSTRIAL SITE WITH RAIL POTENTIAL





STEVE ZACHER, SIOR, CCIM President, Managing Broker szacher@zacherco.com 260.422.8474



### **NEIGHBORING USERS**

#### 55.67 ACRE INDUSTRIAL SITE WITH RAIL POTENTIAL





STEVE ZACHER, SIOR, CCIM President, Managing Broker szacher@zacherco.com 260.422.8474



### **AERIAL MAP**

#### 55.67 ACRE INDUSTRIAL SITE WITH RAIL POTENTIAL





STEVE ZACHER, SIOR, CCIM President, Managing Broker szacher@zacherco.com 260.422.8474



### **DISTANCE FROM I-469**

#### 55.67 ACRE INDUSTRIAL SITE WITH RAIL POTENTIAL





STEVE ZACHER, SIOR, CCIM President, Managing Broker szacher@zacherco.com 260,422.8474



### **LOCATION MAP**

#### 55.67 ACRE INDUSTRIAL SITE WITH RAIL POTENTIAL







STEVE ZACHER, SIOR, CCIM President, Managing Broker szacher@zacherco.com 260,422.8474



### **DRIVING DISTANCE**

#### 55.67 ACRE INDUSTRIAL SITE WITH RAIL POTENTIAL



#### **DISTANCE FROM MAJOR CITIES**

| Toledo       | 109 Miles | Columbus            | 156 miles |
|--------------|-----------|---------------------|-----------|
| Indianapolis | 120 miles | Detroit             | 160 miles |
| Chicago      | 148 miles | <b>Grand Rapids</b> | 171