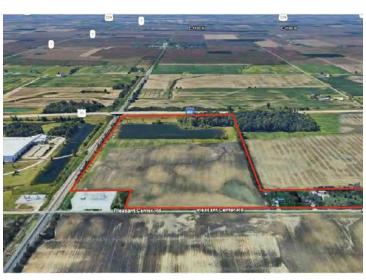

# SALE LAND PROPERTY



3501 - 3627 Pleasant Center Road Yoder, IN 46798

## 55.67 Acre Industrial Site With Rail Potential

#### **About The Property**

- Zoned I2/General Industrial
- Electrical capacity to easily support 10 mega watts of electrical service
- Adjacent to Norfolk & Southern Railway Line
- 12" water line bordering the property on Pleasant Center Rd.
- 8" sanitary sewer line approximately 1,400 feet East of the property
- Immediate proximity to I-469 on the south side of Fort Wayne
- 7 miles from GM Truck Assembly Plant
- Sale price \$3,000,000 (\$53,889/acre)







STEVE ZACHER, SIOR, CCIM President, Managing Broker szacher@zacherco.com 260.422.8474 EVAN RUBIN VP of Brokerage erubin@zacherco.com 260.422.8474

444 E. MAIN STREET, SUITE 203, FORT WAYNE, IN 46802 · WWW.ZACHERCO.COM

### **PROPERTY INFORMATION**

#### 55.67 ACRE INDUSTRIAL SITE WITH RAIL POTENTIAL

#### ACREAGE/LOCATION/ZONING

Total Land Area 55.67 Acres

Street Address 3501 - 3627 Pleasant Center Road

City, State, Zip Yoder, IN 46798

Zoning I2/General Industrial

#### POPULATION DEMOGRAPHICS

3 Miles 1,956

10 Miles 192,924

15 Miles 325,019

#### **UTILITIES**

Electirc Heartland REMC

Natural Gas NIPSCO

Water & Sewer City of Fort Wayne

#### PRICE/AVAILABILITY

Sale Price \$3,000,000

Sale Price/Acre \$53,889

#### **PROPERTY TAXES**

Parcel Number 02-17-21-101-001.000-059

02